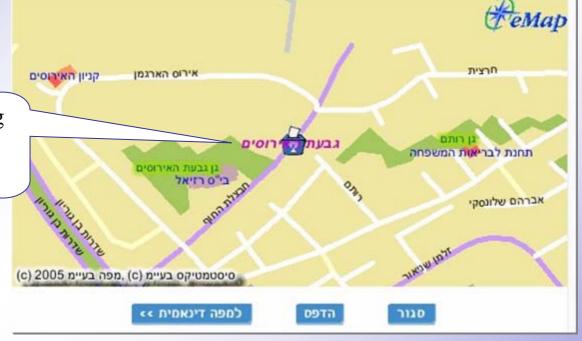

#### Government tools

- > Contact the Ministries
- Tandara

Voter's personal identity number

פרטי הקלפי עבור תעודת זהות מספר: 015272974

מספר הקלפי: 160.0 כתובת הקלפי: חבצלת החוף 3, נתניה מקום הקלפי: בי"ס רזיאל Relevant polling station address

The polling station on map