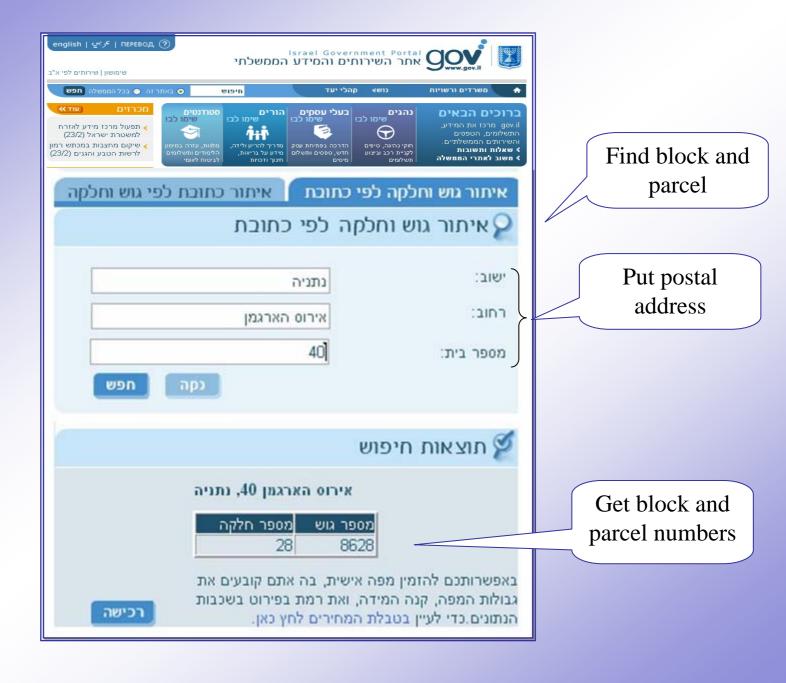

# 3.1 National GIS Supports Governmental Information Delivery of Public

- National GIS main components are: topographic DB, cadastral DB, orthophoto coverage and addresses
- SOI is able to support public demands through the Israel Government Portal
  - -Examples:
    - a. find your polling station on the day of the elections
    - b. get block and parcel numbers according to postal address

c. order a personally designed map