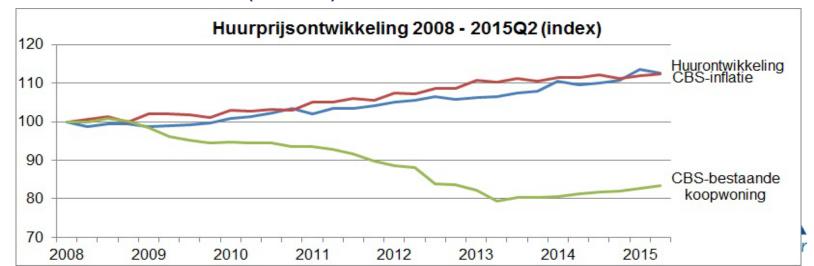

### Present situation

- Many loans are higher than collateral
- People have difficulties to pay the interest
- Important rules and regulations to stimulate the market
  - Lowered transaction tax 6%→2%
  - State guarantee in case a mortgagor gets in trouble
- House rents much higher than price levels → people are "forced" to buy
- NB: quite an unexpected recovery of the market