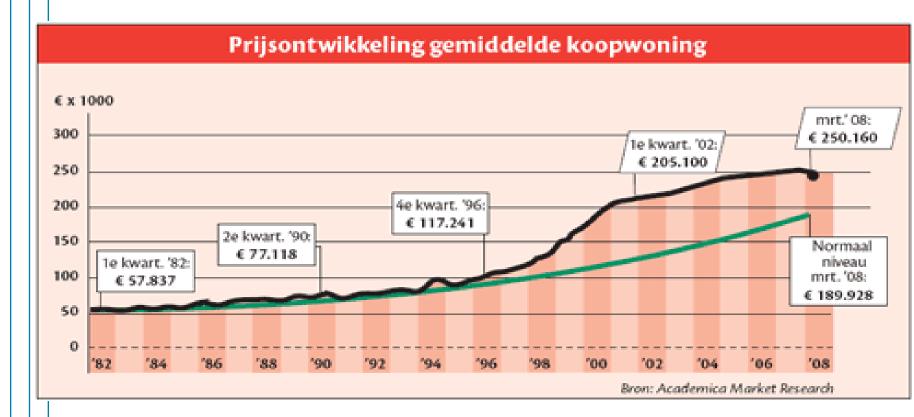

#### Sunstainable Real Estate Markets Policy Framework and Necessary Reforms



ATHENS, GREECE 19 - 20 SEPTEMBER 2016

# Real Estate market in the Netherlands What support Kadaster provides?

Rik Wouters MSc Senior Expert The Netherlands Kadaster



## Structure of presentation

- Real estate market between 2000-2016
- How to defeat the crisis
- Trends that influence the market
- Real estate market: role of Kadaster



# What happened in the past years

- Price levels of houses
- Mortgage interest rates
- Number of transactions



### Price trends of real estate





#### Prijsindex Bestaande Koopwoningen (PBK)











### Number of transactions 2006-2015







Publicatiedatum: 22-08-2016 | Kadaster

NB: huge impact on income of Kadaster



# The real estate market: availability of houses





Market analysis: what are trends

Interest rates



Rent of house (index)



### General observations

#### Since 1982:

- •Income double and two-income family 20% → 60%.
- •Interest for mortgage loans 12% → 1 %
- Consumers trust changing: high in 1990, 1999 en 2007 low in 1993, 2009



### The crisis

- A real estate market crisis period 2009-2013
- Lack of trust! → Frozen market
- Vicious circle less sellings, lower prices, even less selling, etc
- buy not a new house before you sell your old one

Initially stimulating measures failed: trust was blockin