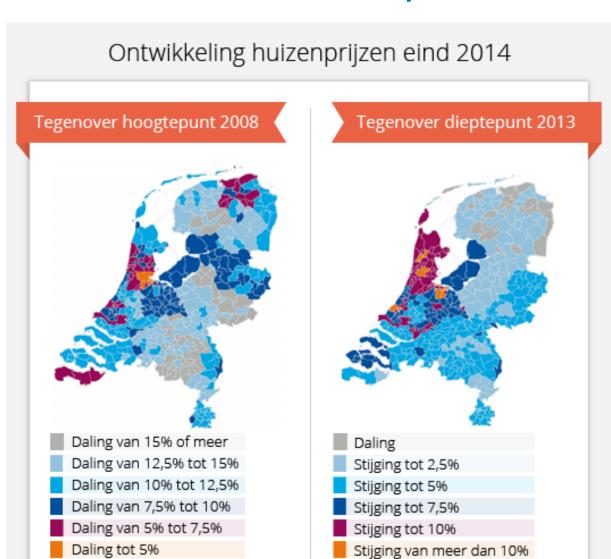

any loans are higher than collateral
- People have difficulties to pay the interest
- Important rules and regulations to stimulate the market
  - Lowered transaction tax 6%→2%
  - State guarantee in case a mortgagor gets in trouble
- House rents much higher than price levels → people are "forced" to buy
- NB: quite an unexpected recovery of the market



### What are the trends

- Internet is supporting the real estate market (and not only realtors)
- New providers of mortgages
  - Foreign investors (not necessarily banks)
  - Crowd mortgages
- Low or even lower interest rate also due to EU-policy
- House prices up but large regional differences
- Continued good behaviour of mortgage lender
  - But many families are still in financial trouble



# Huge regional difference in house prices



Brondata: Calcasa

# Trends: Gouvernement policy

Basically: mortgage loan with lower risks!

- gradual reduction of mortgage loan-to-values ratio;
- encourage full amortization of mortgages;
- promote the use of family savings for home purchases;
- more competition
  - Easier for foreign investors to enter the NL mortgage market.
- •improved funding in the mortgage market.
  - These investors can either supply new mortgages directly to consumers or invest in mortgages through so-called Residential Mortgage Backed Securities or covered bonds.

Role of Kadaster



# Organisation Kadaster



## Role of Kadaster (1-2)

- Security of tenure
  - Excellent base register of deeds/titles/restrictions
  - Accurate surveying of plots and cadastral maps
  - Relevant data: tax value, sales price, mo