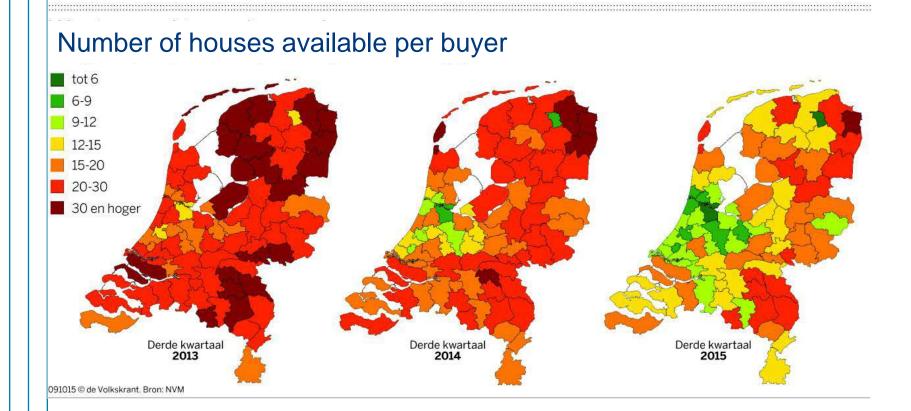

Sunstainable Real Estate Markets Policy Framework and Necessary Reforms



ATHENS, GREECE 19 - 20 SEPTEMBER 2016

# Real Estate market in the Netherlands What support Kadaster provides?

Rik Wouters MSc Senior Expert The Netherlands Kadaster



## Structure of presentation

- Real estate market between 2000-2016
- How to defeat the crisis
- Trends that influence the market
- Real estate market: role of Kadaster



# What happened in the past years

- Price levels of houses
- Mortgage interest rates
- Number of transactions



### Price trends of real estate





#### Prijsindex Bestaande Koopwoningen (PBK)











### Number of transactions 2006-2015







Publicatiedatum: 22-08-2016 | Kadaster

NB: huge impact on income of Kadaster



# The real estate market: availability of houses





Market analysis: what are trends

Interest rates



Rent of house (index)



### General observations

#### Since 1982:

- •Income double and two-income family 20% → 60%.
- •Interest for mortgage loans 12% → 1 %
- Consumers trust changing: high in 1990, 1999 en 2007 low in 1993, 2009



### The crisis

- A real estate market crisis period 2009-2013
- Lack of trust! → Frozen market
- Vicious circle less sellings, lower prices, even less selling, etc
- buy not a new house before you sell your old one

Initially stimulating measures failed: trust was blocking



### Present situation

- Many loans are higher than collateral
- People have difficulties to pay the interest
- Important rules and regulations to stimulate the market
  - Lowered transaction tax 6%→2%
  - State guarantee in case