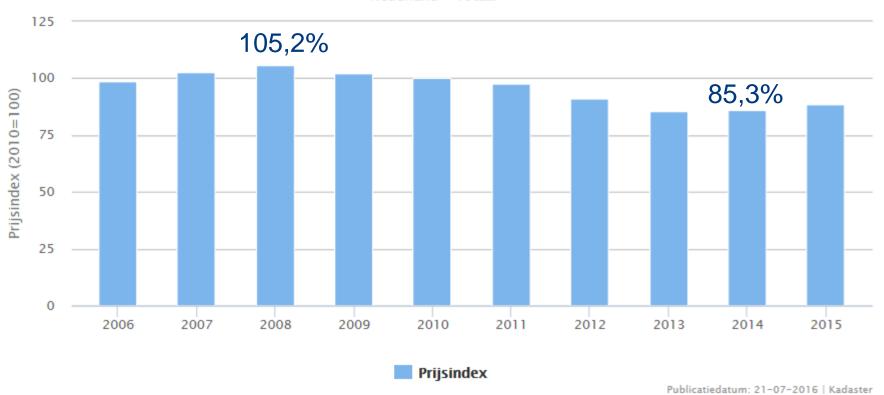

#### Sunstainable Real Estate Markets Policy Framework and Necessary Reforms



ATHENS, GREECE 19 - 20 SEPTEMBER 2016

# Real Estate market in the Netherlands What support Kadaster provides?

Rik Wouters MSc Senior Expert The Netherlands Kadaster



## Structure of presentation

- Real estate market between 2000-2016
- How to defeat the crisis
- Trends that influence the market
- Real estate market: role of Kadaster



# What happened in the past years

- Price levels of houses
- Mortgage interest rates
- Number of transactions



### Price trends of real estate





#### Prijsindex Bestaande Koopwoningen (PBK)











### Number of transactions 2006-2015







Publicatiedatum: 22-08-2016 | Kadaster

NB: huge impact on income of Kadaster



# The real estate market: availability of houses





Market analysis: what are trends

Interest rates



Rent of house (index)



### General observations

#### Since 1982:

- •Income double and two-income family 20% → 60%.
- •Interest for mortgage loans 12% → 1 %
- Consumers trust changing: high in 1990, 1999 en 2007 low in 1993, 2009



### The crisis

- A real estate market crisis period 2009-2013
- Lack of trust! → Frozen market
- Vicious circle less sellings, lower prices, even less selling, etc
- buy not a new house before you sell your old one

Initially stimulating measures failed: trust was blocking



### Present situation

- Many loans are higher th