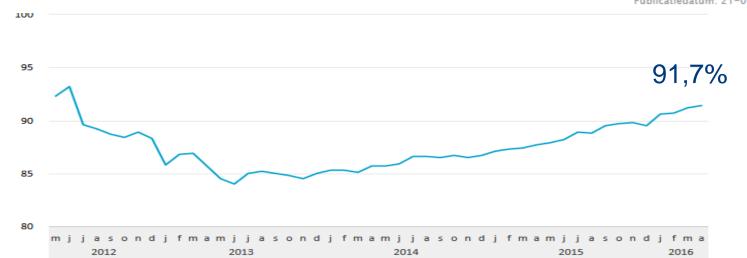

#### Sunstainable Real Estate Markets Policy Framework and Necessary Reforms



ATHENS, GREECE 19 - 20 SEPTEMBER 2016

# Real Estate market in the Netherlands What support Kadaster provides?

Rik Wouters MSc Senior Expert The Netherlands Kadaster



## Structure of presentation

- Real estate market between 2000-2016
- How to defeat the crisis
- Trends that influence the market
- Real estate market: role of Kadaster



# What happened in the past years

- Price levels of houses
- Mortgage interest rates
- Number of transactions



### Price trends of real estate





#### Prijsindex Bestaande Koopwoningen (PBK)











### Number of transactions 2006-2015







Publicatiedatum: 22-08-2016 | Kadaster

NB: huge impact on income of Kadaster



# The real estate market: availability of houses





Market analysis: what are trends

Interest rates



Rent of house (index)



### General observations

#### Since 1982:

- •Income double and two-income family 20% → 60%.
- •Interest for mortgage loans 12% → 1 %
- Consumers trust changing: high in 1990, 1999 en 2007 low in 1993, 2009



### The crisis

- A real estate market crisis period 2009-2013
- Lack of trust! → Frozen market
- Vicious circle less sellings, lower prices, even less selling, etc
- buy not a new house before you sell your old one

Initially stimulating measures failed: trust was blocking



### Present situation

- Many loans are higher than