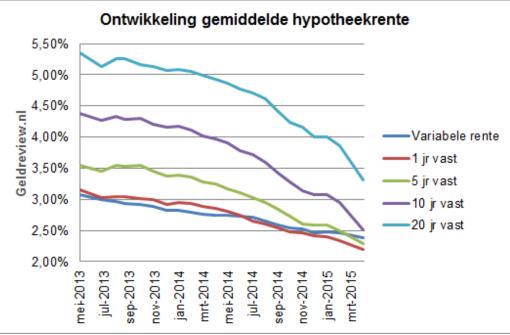

# What happened in the past years

- Price levels of houses
- Mortgage interest rates
- Number of transactions

#### Since 1982:

- •Income double and two-income family 20% → 60%.
- •Interest for mortgage loans 12% → 1 %
- Consumers trust changing: high in 1990, 1999 en 2007 low in 1993, 2009

### What are the trends

- Internet is supporting the real estate market (and not only realtors)
- New providers of mortgages
  - Foreign investors (not necessarily banks)
  - Crowd mortgages
- Low or even lower interest rate also due to EU-policy
- House prices up but large regional differences
- Continued good behaviour of mortgage lender
  - But many families are still in financial trouble