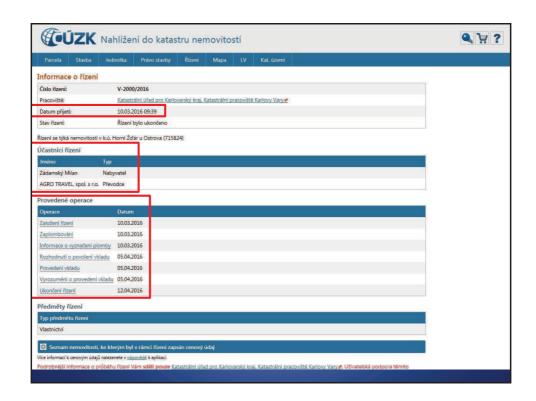

# Legal preconditions • Civil Code ✓ general definition of a public list (register) ✓ if a certain legal fact is registered in the public list, no one can plead ignorance of it ✓ it is true that the data recorded in a public list are considered to be accurate and reliable, unless proven otherwise • Cadastral Law "Cadastre of Real Estate is public and everybody is entitled to consult it, make copies, extracts and sketches for their need or obtain data from the collection of documents stored in document funds."