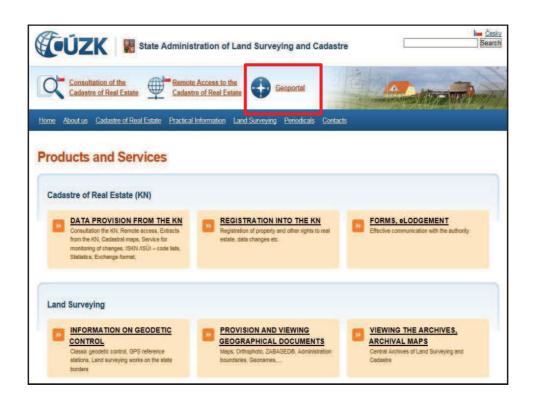

# Legal preconditions • Civil Code ✓ general definition of a public list (register) ✓ if a certain legal fact is registered in the public list, no one can plead ignorance of it ✓ it is true that the data recorded in a public list are considered to be accurate and reliable, unless proven otherwise • Cadastral Law "Cadastre of Real Estate is public and everybody is entitled to consult it, make copies, extracts and sketches for their need or obtain data from the collection of documents stored in document funds."