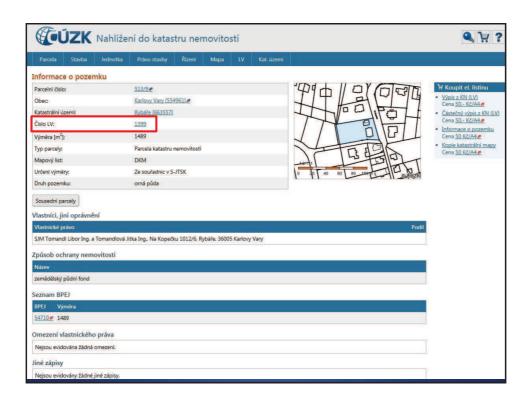

# Legal preconditions • Civil Code ✓ general definition of a public list (register) ✓ if a certain legal fact is registered in the public list, no one can plead ignorance of it ✓ it is true that the data recorded in a public list are considered to be accurate and reliable, unless proven otherwise • Cadastral Law "Cadastre of Real Estate is public and everybody is entitled to consult it, make copies, extracts and sketches for their need or obtain data from the collection of documents stored in document funds."