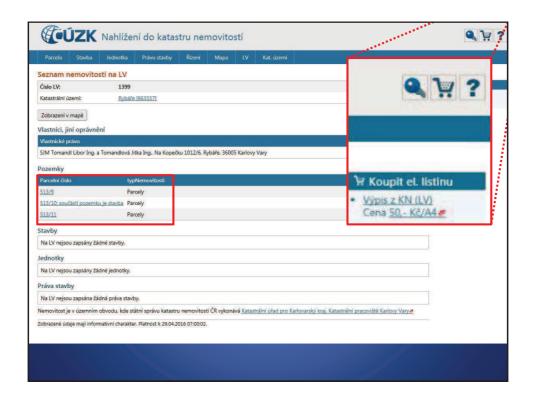

# Legal preconditions • Civil Code ✓ general definition of a public list (register) ✓ if a certain legal fact is registered in the public list, no one can plead ignorance of it ✓ it is true that the data recorded in a public list are considered to be accurate and reliable, unless proven otherwise • Cadastral Law "Cadastre of Real Estate is public and everybody is entitled to consult it, make copies, extracts and sketches for their need or obtain data from the collection of documents stored in document funds."