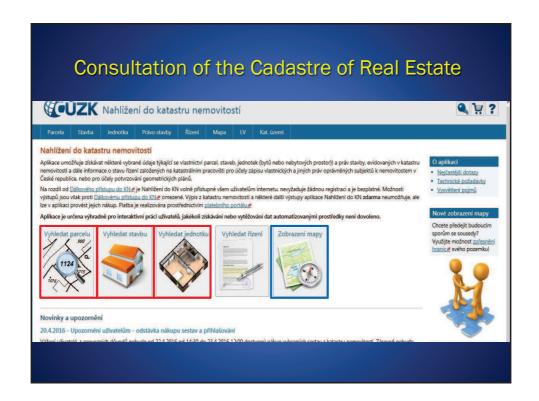

# Legal preconditions • Civil Code ✓ general definition of a public list (register) ✓ if a certain legal fact is registered in the public list, no one can plead ignorance of it ✓ it is true that the data recorded in a public list are considered to be accurate and reliable, unless proven otherwise • Cadastral Law "Cadastre of Real Estate is public and everybody is entitled to consult it, make copies, extracts and sketches for their need or obtain data from the collection of documents stored in document funds."