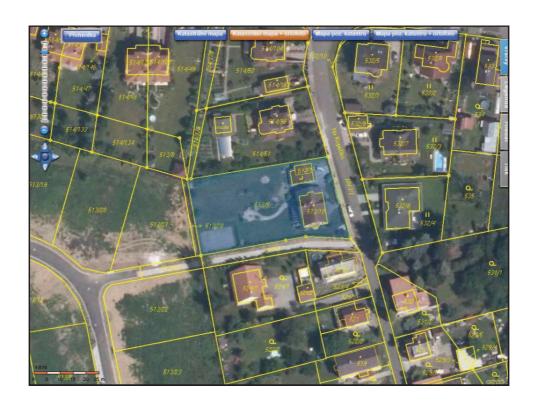

### **Czech Cadastral System**

- cadastre covers the whole territory
- descriptive and graphical data in a digital form
- central cadastral database
- cadastral surveys are responsibility of private sector