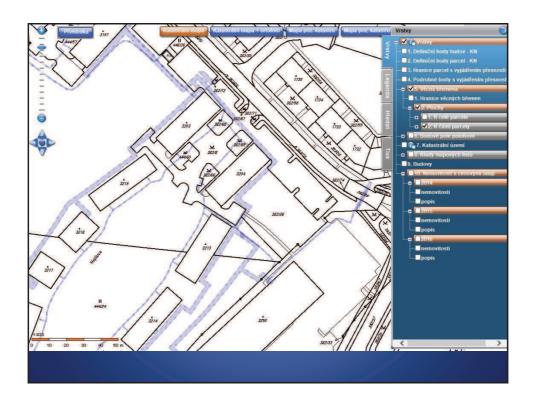

### **Czech Cadastral System**

- cadastre covers the whole territory
- descriptive and graphical data in a digital form
- central cadastral database
- cadastral surveys are responsibility of private sector