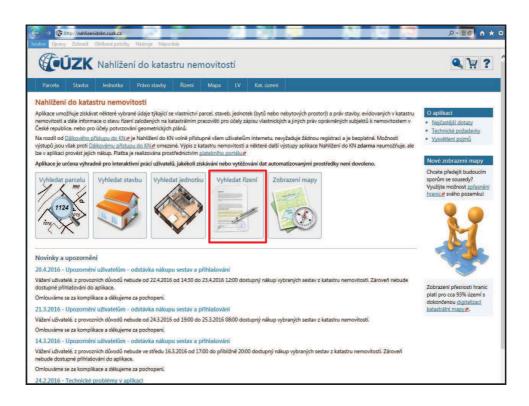

# Legal preconditions • Civil Code ✓ general definition of a public list (register) ✓ if a certain legal fact is registered in the public list, no one can plead ignorance of it ✓ it is true that the data recorded in a public list are considered to be accurate and reliable, unless proven otherwise • Cadastral Law "Cadastre of Real Estate is public and everybody is entitled to consult it, make copies, extracts and sketches for their need or obtain data from the collection of documents stored in document funds."