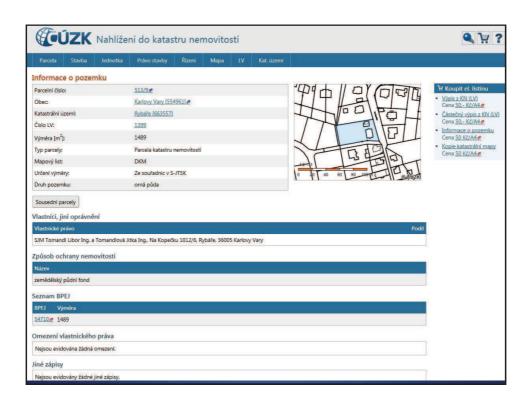

# Legal preconditions • Civil Code ✓ general definition of a public list (register) ✓ if a certain legal fact is registered in the public list, no one can plead ignorance of it ✓ it is true that the data recorded in a public list are considered to be accurate and reliable, unless proven otherwise • Cadastral Law "Cadastre of Real Estate is public and everybody is entitled to consult it, make copies, extracts and sketches for their need or obtain data from the collection of documents stored in document funds."