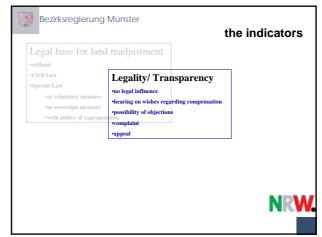

| Bezirksregie        | erung Münster                                        |                                   | the    | indicators |
|---------------------|------------------------------------------------------|-----------------------------------|--------|------------|
| Legal base for      | r land readjustr                                     | nent                              |        |            |
| *Special Law<br>*no | earing on wishes regardi                             |                                   |        |            |
| •with ability of e  | ossibility of objections<br>expropriation<br>mplaint | Goals defin                       | ned by |            |
| *ap                 | opeal                                                | Regional Develop National Program |        |            |
|                     |                                                      | •Law                              |        |            |
|                     | ,                                                    |                                   |        | NRW        |
|                     |                                                      |                                   |        |            |