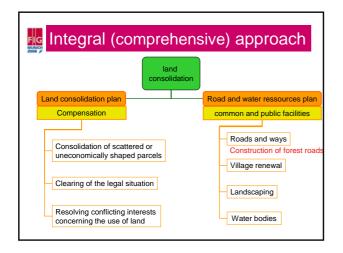

## For the cultivation

- Appropriate size
- Abolition of disturbing cultivation-borderlines
- Simplified and profitable timber-sale
- Reduced operational risk (e.g. in case of calamities)
- For the administration
- Only one board and one cash management instead of two or more
- Only one stock book