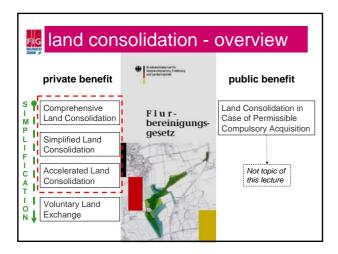

## Koluntary Land Exchange

- Simplest and fastest land consolidation measure
- Adequate for small areas with a sufficient road network and scattered but economically shaped parcels
- The voluntariness has to be ensured