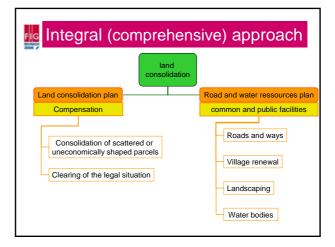

## For the cultivation

- Appropriate size
- Abolition of disturbing cultivation-borderlines
- Simplified and profitable timber-sale
- Reduced operational risk (e.g. in case of calamities)
- For the administration
- Only one board and one cash management instead of two or more
- Only one stock book