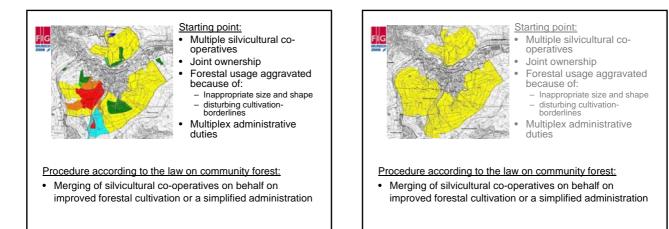

## For the cultivation

- Appropriate size
- Abolition of disturbing cultivation-borderlines
- Simplified and profitable timber-sale
- Reduced operational risk (e.g. in case of calamities)
- For the administration
- Only one board and one cash management instead of two or more
- Only one stock book