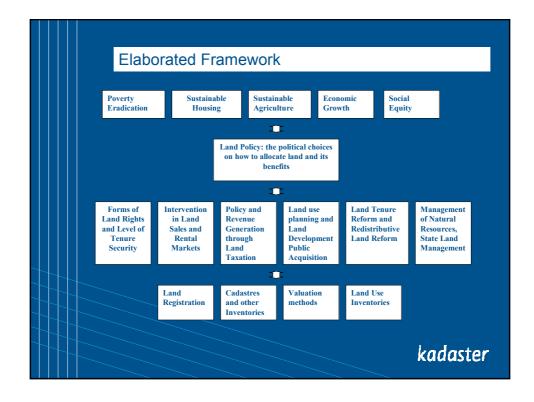

| Objectives              | Rwanda       | Namibia | Kenya | Malawi | Swaziland | Tanzania     | Zambia | Uganda | Camboo |
|-------------------------|--------------|---------|-------|--------|-----------|--------------|--------|--------|--------|
| Problem<br>Statement    | 1            | √       | 1     | 1      | 1         | $\checkmark$ | 1      | √      | 1      |
| Vision of<br>Policy     |              |         | 1     |        |           | 1            |        |        |        |
| Mission of<br>Policy    |              |         | 1     |        |           | 1            |        |        |        |
| Objectives of<br>Policy | 1            | √       | √     | √      | √         | 1            | 1      | √      | √      |
| Process                 |              |