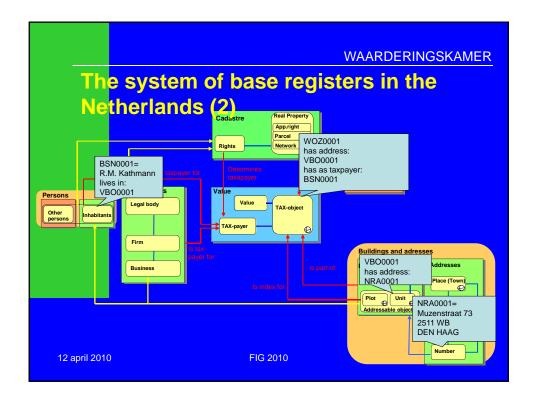

------------|-----------------|----------|
| VALUE                             | ТАХ                                                    | TAX RATE        | TAX BILL |
| €250.000                          | Municipal real estate tax                              | 0,09%           | €225     |
|                                   | Real estate tax<br>Polderboard                         | 0,03%           | €75      |
|                                   | Income tax (imputed<br>income owner-occupied<br>house) | 0,55% * 0,42%   | €575     |
|                                   |                                                        | Total tax bill: | €875     |
| il 2010                           | FIG 2010                                               |                 |          |