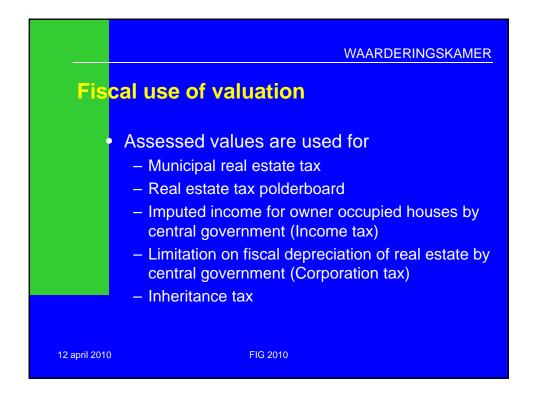

COUNCIL FOR REAL ESTATE ASSESSMENT

## Taxpayer checks data in the system of base registers

FIG Sydney 2010 Facing the Challenges – Building the Capacity Monday, 12 april 2010 **Ruud M. Kathmann** 

www.waarderingskamer.nl





| WAARDERINGSKAMER Average tax bill |                                                        |                 |          |
|-----------------------------------|--------------------------------------------------------|-----------------|----------|
| VALUE                             | ТАХ                                                    | TAX RATE        | TAX BILL |
| €250.000                          | Municipal real estate tax                              | 0,09%           | €225     |
|                                   | Real estate tax<br>Polderboard                         | 0,03%           | €75      |
|                                   | Income tax (imputed<br>income owner-occupied<br>house) | 0,55% * 0,42%   | €575     |
|                                   |