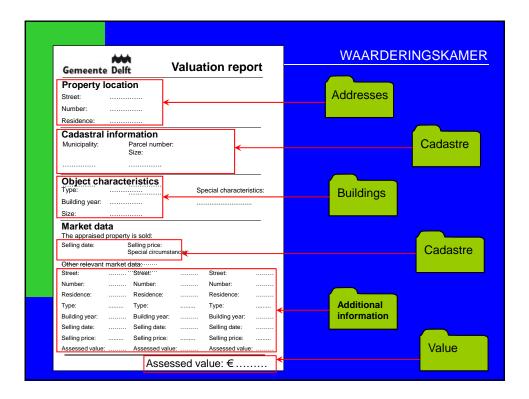

## Taxpayer checks data in the system of base registers

FIG Sydney 2010 Facing the Challenges – Building the Capacity Monday, 12 april 2010 **Ruud M. Kathmann** 

www.waarderingskamer.nl

| WAARDERINGSKAMER Average tax bill |                                                        |                 |          |
|-----------------------------------|--------------------------------------------------------|-----------------|----------|
| VALUE                             | ТАХ                                                    | TAX RATE        | TAX BILL |
| €250.000                          | Municipal real estate tax                              | 0,09%           | €225     |
|                                   | Real estate tax<br>Polderboard                         | 0,03%           | €75      |
|                                   | Income tax (imputed<br>income owner-occupied<br>house) | 0,55% * 0,42%   | €575     |
|                                   |                                                        | Total tax bill: | €875     |
| il 2010                           | FIG 2010                                               |                 |          |