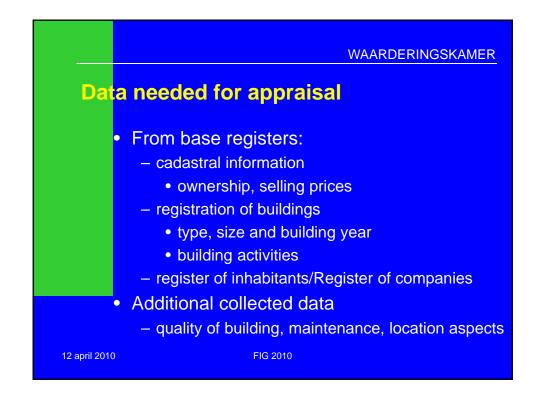

--------|-----------------|----------|
| VALUE                             | ТАХ                                                    | TAX RATE        | TAX BILL |
| €250.000                          | Municipal real estate tax                              | 0,09%           | €225     |
|                                   | Real estate tax<br>Polderboard                         | 0,03%           | €75      |
|                                   | Income tax (imputed<br>income owner-occupied<br>house) | 0,55% * 0,42%   | €575     |
|                                   |                                                        | Total tax bill: | €875     |
| il 2010                           | FIG 2010                                               |                 |          |