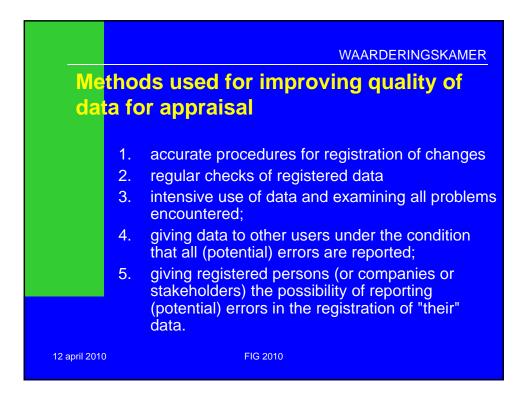

------|-----------------|----------|
| VALUE                             | ТАХ                                                    | TAX RATE        | TAX BILL |
| €250.000                          | Municipal real estate tax                              | 0,09%           | €225     |
|                                   | Real estate tax<br>Polderboard                         | 0,03%           | €75      |
|                                   | Income tax (imputed<br>income owner-occupied<br>house) | 0,55% * 0,42%   | €575     |
|                                   |                                                        | Total tax bill: | €875     |
| il 2010                           | FIG 2010                                               |                 |          |