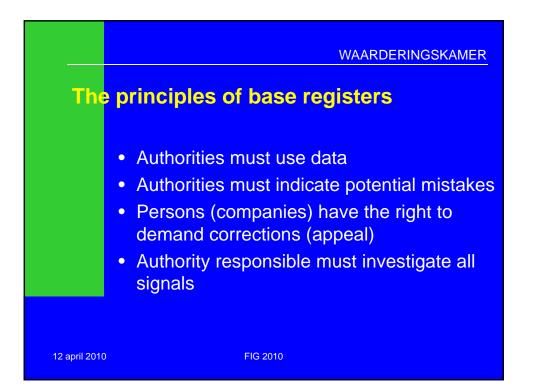

----------|-----------------|----------|
| VALUE                             | ТАХ                                                    | TAX RATE        | TAX BILL |
| €250.000                          | Municipal real estate tax                              | 0,09%           | €225     |
|                                   | Real estate tax<br>Polderboard                         | 0,03%           | €75      |
|                                   | Income tax (imputed<br>income owner-occupied<br>house) | 0,55% * 0,42%   | €575     |
|                                   |                                                        | Total tax bill: | €875     |
| il 2010                           | FIG 2010                                               |                 |          |