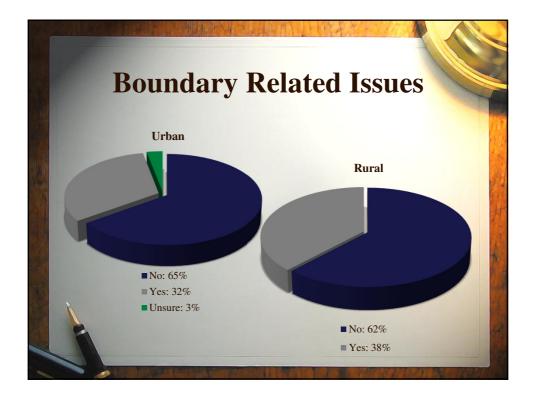

| Other Issues from Survey    |                   |     |                   |     |  |  |  |  |
|-----------------------------|-------------------|-----|-------------------|-----|--|--|--|--|
| Issue                       | Urban             |     | Rural             |     |  |  |  |  |
| <b>Boundaries Checked</b>   | No                | 40% | No                | 40% |  |  |  |  |
| <b>Before Purchase of</b>   | Yes               | 50% | Yes               | 40% |  |  |  |  |
| Land/Property               | Unsure            | 10% | Unsure            | 20% |  |  |  |  |
| Who to turn to in           | Legal Profession  | 34% | Legal Profession  | 32% |  |  |  |  |
| <b>Resolving Disputes</b>   | Land Surveyors    | 25% | Land Surveyors    | 28% |  |  |  |  |
| 0                           | Neighbours/Family | 17% | Neighbours/Family | 19% |  |  |  |  |
|                             | Other             | 24% | Other             | 21% |  |  |  |  |
| Where to Access             | Land Registry     | 29% | Land Registry     | 35% |  |  |  |  |
| <b>Boundary Information</b> | Legal Profession  | 19% | Local Authority   | 19% |  |  |  |  |
| ·                           | Registry of Deeds | 15% | Land Surveyor     | 15% |  |  |  |  |
|                             | Other             | 37% | Other             | 31% |  |  |  |  |