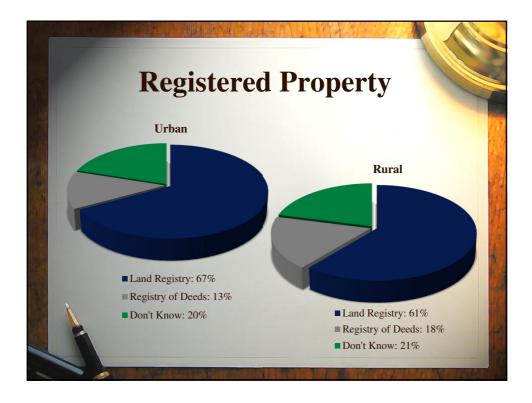

| Other Issues from Survey    |                   |     |                   |     |  |  |  |  |
|-----------------------------|-------------------|-----|-------------------|-----|--|--|--|--|
| Issue                       | Urban             |     | Rural             |     |  |  |  |  |
| <b>Boundaries Checked</b>   | No                | 40% | No                | 40% |  |  |  |  |
| <b>Before Purchase of</b>   | Yes               | 50% | Yes               | 40% |  |  |  |  |
| Land/Property               | Unsure            | 10% | Unsure            | 20% |  |  |  |  |
| Who to turn to in           | Legal Profession  | 34% | Legal Profession  | 32% |  |  |  |  |
| <b>Resolving Disputes</b>   | Land Surveyors    | 25% | Land Surveyors    | 28% |  |  |  |  |
| 0                           | Neighbours/Family | 17% | Neighbours/Family | 19% |  |  |  |  |
|                             | Other             | 24% | Other             | 21% |  |  |  |  |
| Where to Access             | Land Registry     | 29% | Land Registry     | 35% |  |  |  |  |
| <b>Boundary Information</b> | Legal Profession  | 19% | Local Authority   | 19% |  |  |  |  |
| ·                           | Registry of Deeds | 15% | Land Surveyor     | 15% |  |  |  |  |
|                             | Other             | 37% | Other             | 31% |  |  |  |  |