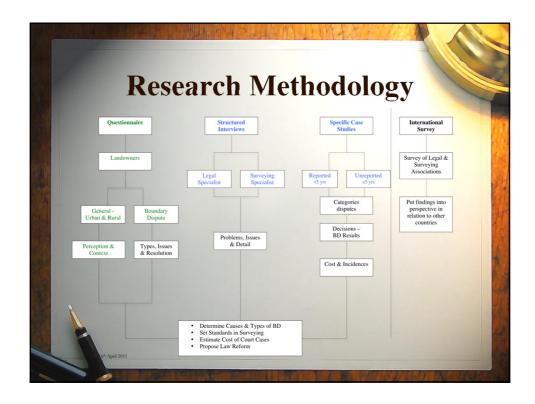

| <ul> <li>Minimum sample sizes were computed to<br/>ensure results had a confidence level of<br/>90% within a margin of ±10%</li> </ul> | <ul> <li>Reponses represent Landowners, not the general public</li> <li>Questionnaire Population Size For +/-10% Error Margin</li> </ul> | ensure<br>90% v                  | um samp<br>results h<br>vithin a n | had a confide nargin of $\pm 1$                     | e compu<br>ence leve<br>0% | l of                                |
|----------------------------------------------------------------------------------------------------------------------------------------|------------------------------------------------------------------------------------------------------------------------------------------|----------------------------------|-------------