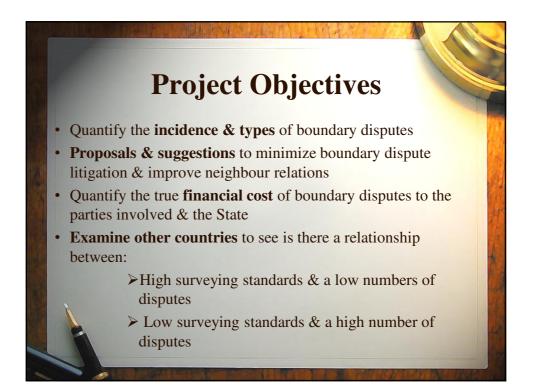

| <ul> <li>Minimum sample sizes were computed to<br/>ensure results had a confidence level of<br/>90% within a margin of ±10%</li> </ul> | <ul> <li>Reponses represent Landowners, not the general public</li> <li>Questionnaire Population Size For +/-10% Error Margin</li> </ul> | ensure<br>90% v                  | um samp<br>results h<br>vithin a n | had a confide nargin of $\pm 1$                     | e compu<br>ence leve<br>0% | l of                                |
|----------------------------------------------------------------------------------------------------------------------------------------|------------------------------------------------------------------------------------------------------------------------------------------|----------------------------------|-----------