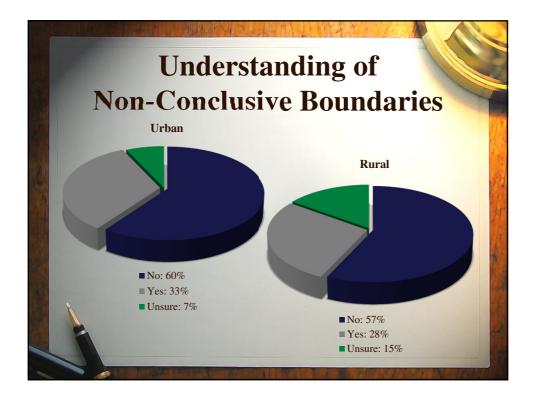

| Other Issues from Survey    |                   |     |                   |     |  |  |  |  |
|-----------------------------|-------------------|-----|-------------------|-----|--|--|--|--|
| Issue                       | Urban             |     | Rural             |     |  |  |  |  |
| <b>Boundaries Checked</b>   | No                | 40% | No                | 40% |  |  |  |  |
| <b>Before Purchase of</b>   | Yes               | 50% | Yes               | 40% |  |  |  |  |
| Land/Property               | Unsure            | 10% | Unsure            | 20% |  |  |  |  |
| Who to turn to in           | Legal Profession  | 34% | Legal Profession  | 32% |  |  |  |  |
| <b>Resolving Disputes</b>   | Land Surveyors    | 25% | Land Surveyors    | 28% |  |  |  |  |
| 0                           | Neighbours/Family | 17% | Neighbours/Family | 19% |  |  |  |  |
|                             | Other             | 24% | Other             | 21% |  |  |  |  |
| Where to Access             | Land Registry     | 29% | Land Registry     | 35% |  |  |  |  |
| <b>Boundary Information</b> | Legal Profession  | 19% | Local Authority   | 19% |  |  |  |  |
| ·                           | Registry of Deeds | 15% | Land Surveyor     | 15% |  |  |  |  |
|                             | Other             | 37% | Other             | 31% |  |  |  |  |