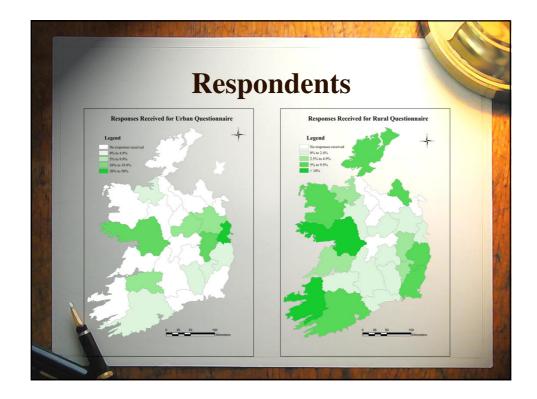

| <ul> <li>Minimum sample sizes were computed to<br/>ensure results had a confidence level of<br/>90% within a margin of ±10%</li> </ul> | <ul> <li>Reponses represent Landowners, not the general public</li> <li>Questionnaire Population Size For +/-10% Error Margin</li> </ul> | ensure<br>90% v                  | um samp<br>results h<br>vithin a n | had a confide nargin of $\pm 1$                     | e compu<br>ence leve<br>0% | l of                                |
|----------------------------------------------------------------------------------------------------------------------------------------|------------------------------------------------------------------------------------------------------------------------------------------|----------------------------------|------------------------------------|-----------------------------------------------------|----------------------------|-------------------------------------|
| · ·                                                                                                                                    |                                                                                                                                          | 1.0001                           |                                    | Selle Littles (                                     | 11010, 110                 |                                     |
| QuestionnairePopulation<br>SizeRequired sample<br>for +/-10% Error<br>MarginResponsesSampling<br>Error to Date                         |                                                                                                                                          | genera<br>Questionnaire          | ll public<br>Population<br>Size    | Required sample<br>for +/-10% Error<br>Margin       | Responses                  | Sampling<br>Error to Date           |
| QuestionnairePopulation<br>SizeRequired sample<br>for +/-10% Error<br>MarginResponsesSampling<br>Error to Date                         |                                                                                                                                          | genera<br>Questionnaire<br>Urban | I public<br>Population<br>Size     | Required sample<br>for +/-10% Error<br>Margin<br>68 | Responses<br>41            | Sampling<br>Error to Date<br>±13.0% |