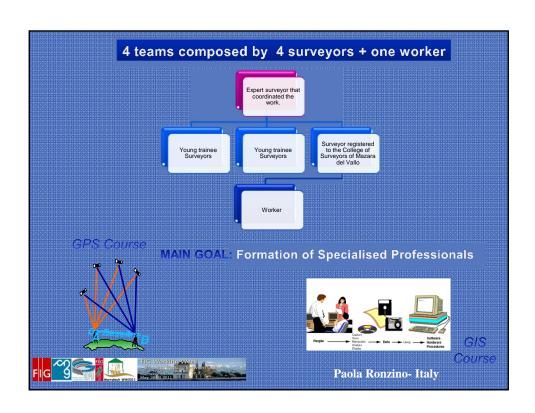

## CONCLUSIONS

- Data obtained with this survey have been recorded on a magnetic support and distributed to all professionals of Mazara del Vallo.
- Data have been made available online on the city's web site.
- System updatable.
- Useful tool for professionals, technicians of the municipality offices, foreman and workers, for planning maintenance interventions, querying and updating GIS data.
- Important aid to the municipal administration on defining the priority of resources allocation, for planning and modification of works, keeping under control the social costs.
- Importance for environment protection for air pollution levels control and monitoring.



Paola Ronzino- Italy

## Thank you for your kind attention

For more information:

Paola Ronzino Email∷ p.ronzino@libero.it

#