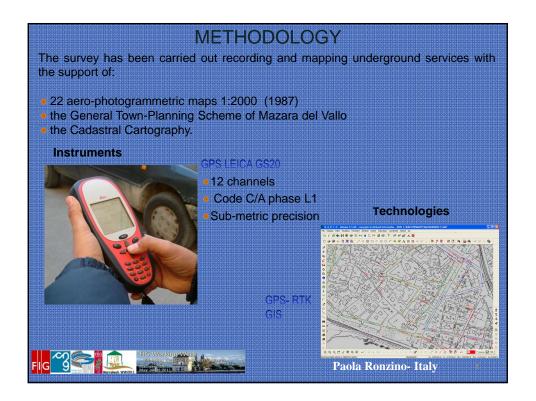

## CONCLUSIONS

- Data obtained with this survey have been recorded on a magnetic support and distributed to all professionals of Mazara del Vallo.
- Data have been made available online on the city's web site.
- System updatable.
- Useful tool for professionals, technicians of the municipality offices, foreman and workers, for planning maintenance interventions, querying and updating GIS data.
- Important aid to the municipal administration on defining the priority of resources allocation, for planning and modification of works, keeping under control the social costs.
- Importance for environment protection for air pollution levels control and monitoring.



Paola Ronzino- Italy

## Thank you for your kind attention

For more information:

Paola Ronzino Email∷ p.ronzino@libero.it

##