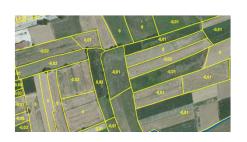

| 2 milion               |  |
|              | Owners (roughly)                      | 400 000                |  |







## 2. ANALYSIS OF THE CADASTRAL DATA IN





7

•complete ownership data on real (immovable) properties pursuant to the real situation on the ground, dynamic process,

reconstruction of real property data in order to implement deliveries of other projects such as property tax, land utilisation planning, infrastructure development, land consolidation, state-owned and municipality-owned real properties

## The Rights Registered in IPRR

- Ownership;
- Mortgage;
- Servitude;
- Use rights;
- Various encumbrances (tax lien);
- Rights acquired by privatisation;
- Data per Cadastral Unit:
  - parcel;
  - building;
  - part of the building;
  - flat (apartment);



2. ANALYSIS OF THE CADASTRAL DATA IN **KOSOVA Cadastral Model Functionality in Kosova** Immovable Property Right Register (database) KCLIS Model PRR Model ECT-ER PHILE EL FI EKT-PET EFT FETT EFC-Current System Under development **System** CERTIFIKATË / CERTIFIKAT / CERTIFICATI INTE STIALIAJTI KATË / CERTIFIKAT / CERTIFICATI R. Ber Barret An R. Part Dataster An R. Part Rectaria Nuge 5: 401 Nuje Spirit (2014) 1948 5: 5641 1942 Brij atteile 1959 50; 7547 Distance Application content Union Str. **Ownership Certificate** Certificate per unit and owner