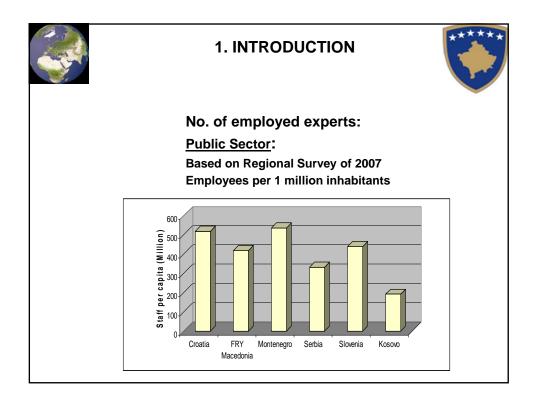

| figures:               |  |
|              | The area                              | 10 908 km <sup>2</sup> |  |
|              | Boarder line                          | 744 km                 |  |
|              | Cadastral Zones                       | 1302                   |  |
|              | Municipalities                        | 38                     |  |
|              | Municipal Cadastral Offices           | 38                     |  |
|              | 1 <sup>st</sup> Order Geodetic Points | 32                     |  |
|              | 2 <sup>nd</sup> Order Geodetic Points | 397                    |  |
|              | Cadastral Parcel                      | 2 milion               |  |
|              | Owners (roughly)                      | 400 000                |  |







## 2. ANALYSIS OF THE CADASTRAL DATA IN





7

•complete ownership data on real (immovable) properties pursuant to the real situation on the ground, dynamic process,

reconstruction of real property data in order to implement deliveries of other projects such as property tax, land utilisation planning, infrastructure development, land consolidation, state-owned and municipality-owned real properties

## The Rights Registered in IPRR

- Ownership;
- Mortgage;
- Servitude;
- Use rights;
- Various encumbrances (tax lien);
- Rights acquired by privatisation;
- Data per Cadastral Unit:
  - parcel;
  - building;
  - part of the building;
  - flat (apartment);



2. ANALYSIS OF THE CADASTRAL DATA IN **KOSOVA Cadastral Model Functionality in Kosova** Immovable Property Right Register (datab