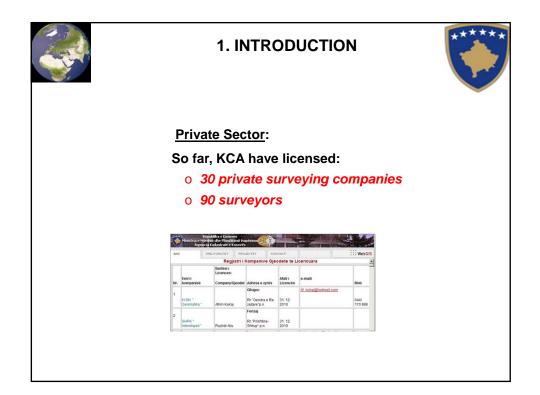

| figures:               |  |
|              | The area                              | 10 908 km <sup>2</sup> |  |
|              | Boarder line                          | 744 km                 |  |
|              | Cadastral Zones                       | 1302                   |  |
|              | Municipalities                        | 38                     |  |
|              | Municipal Cadastral Offices           | 38                     |  |
|              | 1 <sup>st</sup> Order Geodetic Points | 32                     |  |
|              | 2 <sup>nd</sup> Order Geodetic Points | 397                    |  |
|              | Cadastral Parcel                      | 2 milion               |  |
|              | Owners (roughly)                      | 400 000                |  |







## 2. ANALYSIS OF THE CADASTRAL DATA IN





7

•complete ownership data on real (immovable) properties pursuant to the real situation on the ground, dynamic process,

reconstruction of real property data in order to implement deliveries of other projects such as property tax, land utilisation planning, infrastructure development, land consolidation, state-owned and municipality-owned real properties

## The Rights Registered in IPRR

- Ownership;
- Mortgage;
- Servitude;
- Use rights;
- Various encumbrances (tax lien);
- Rights acquired by privatisation;
- Data per Cadastral Unit:
  - parcel;
  - building;
  - part of the building;
  - flat (apartment);



2. ANALYSIS OF THE CADASTRAL DATA IN **KOSOVA Cadastral Model Functionality in Kosova** Immovable Property Right Register (databas