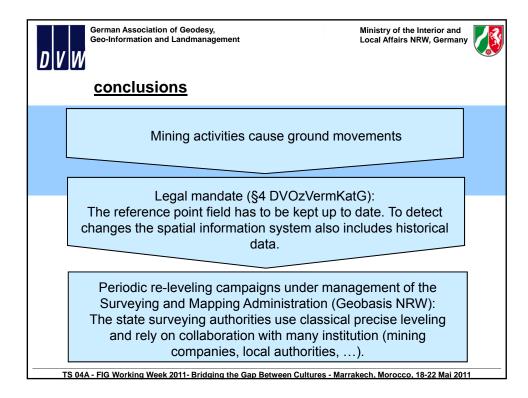

|  |
|                           |                                         |                                                 |                                          |                                                       | satellite<br>positioning                                                                                                      |  |
| TS 0                      | TS 04A - FIG Working Week 2011- Bridgin |                                                 | Service                                  | s - Marrakech, Morocco, 18-                           | service<br>(SAPOS)                                                                                                            |  |