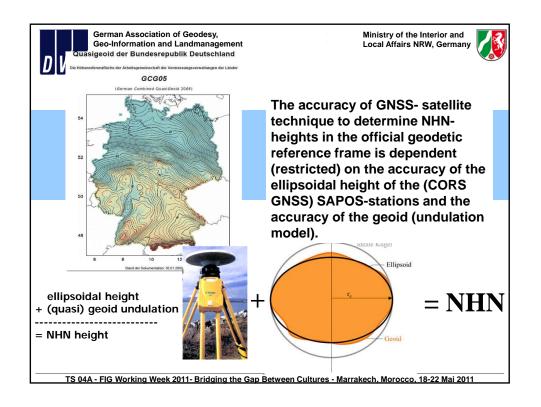

|  |
|                           |                                         |                                                 |                                          |                                                       | satellite<br>positioning                                                                                                      |  |
| TS 0                      | TS 04A - FIG Working Week 2011- Bridgin |                                                 | Service                                  | s - Marrakech, Morocco, 18-                           | service<br>(SAPOS)                                                                                                            |  |