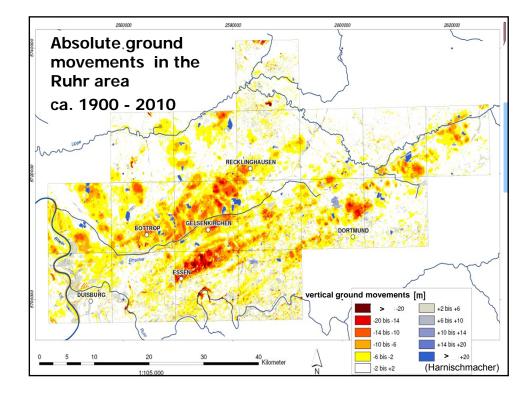

|  |
|                           |                                         |                                                 |                                          |                                                       | satellite<br>positioning                                                                                                      |  |
| TS 0                      | TS 04A - FIG Working Week 2011- Bridgin |                                                 | Service                                  | s - Marrakech, Morocco, 18-                           | service<br>(SAPOS)                                                                                                            |  |