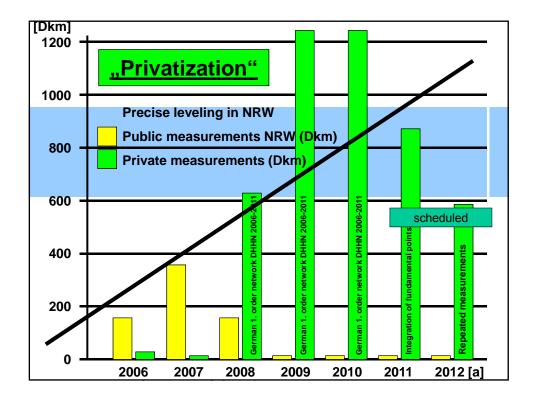

|  |
|                           |                                         |                                                 |                                          |                                                       | satellite<br>positioning                                                                                                      |  |
| TS 0                      | TS 04A - FIG Working Week 2011- Bridgin |                                                 | Service                                  | s - Marrakech, Morocco, 18-                           | service<br>(SAPOS)                                                                                                            |  |