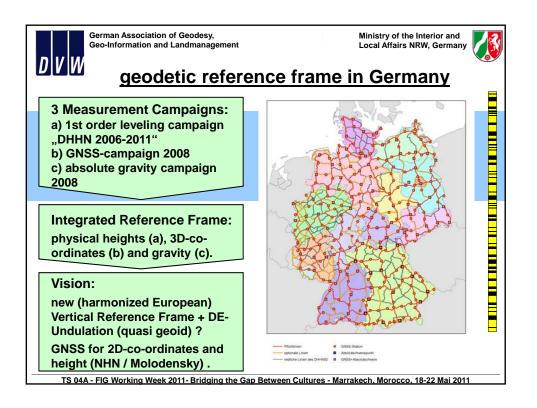

|  |
|                           |                                         |                                                 |                                          |                                                       | satellite<br>positioning                                                                                                      |  |
| TS 0                      | TS 04A - FIG Working Week 2011- Bridgin |                                                 | Service                                  | s - Marrakech, Morocco, 18-                           | service<br>(SAPOS)                                                                                                            |  |