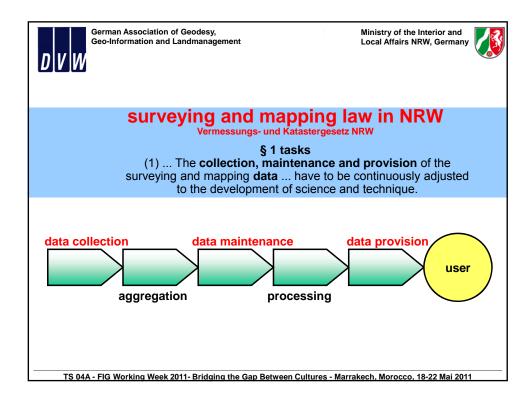

| aphic ma             | hic maps  |              | AAA<br>SA <i>PC</i><br>+ SI | <b>75</b> ® |  |
| Geodetic<br>Reference                                                                                               | Trigonor                                                                                                        | Trigonometric points |           |              |                             |             |  |
| Employees responsible for the geodetic reference frame (NRW, Germany):<br>1980: <i>ca. 115</i> today: <i>ca. 45</i> |                                                                                                                 |                      |           |              |                             |             |  |







| -                         | till 1996                               | 1996-2001                                       | 2002-2007                                | since 2008                                            | d<br>any                                                                                                                      |  |
|---------------------------|-----------------------------------------|-------------------------------------------------|------------------------------------------|-------------------------------------------------------|-------------------------------------------------------------------------------------------------------------------------------|--|
| Trigono-<br>metry<br>TRIG | Geodetic<br>Reference                   | Geodetic<br>Referenc