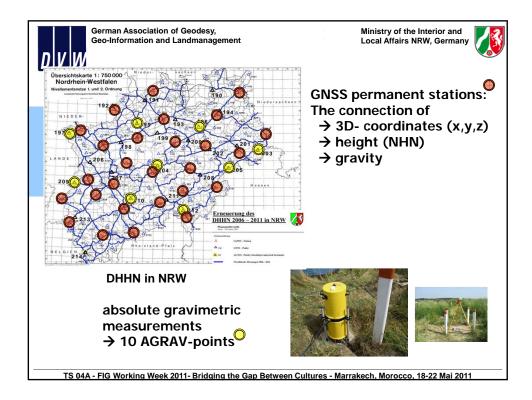

|  |
|                           |                                         |                                                 |                                          |                                                       | satellite<br>positioning                                                                                                      |  |
| TS 0                      | TS 04A - FIG Working Week 2011- Bridgin |                                                 | Service                                  | s - Marrakech, Morocco, 18-                           | service<br>(SAPOS)                                                                                                            |  |