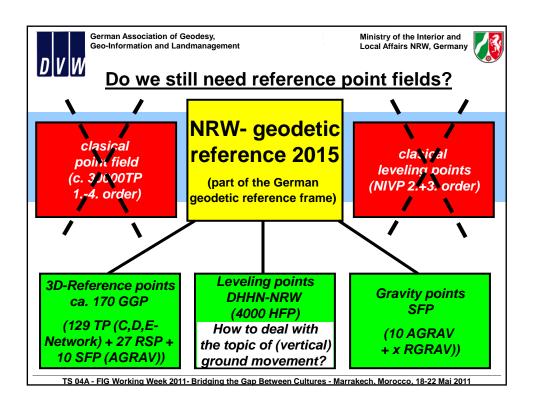

|  |
|                           |                                         |                                                 |                                          |                                                       | satellite<br>positioning                                                                                                      |  |
| TS 0                      | TS 04A - FIG Working Week 2011- Bridgin |                                                 | Service                                  | s - Marrakech, Morocco, 18-                           | service<br>(SAPOS)                                                                                                            |  |