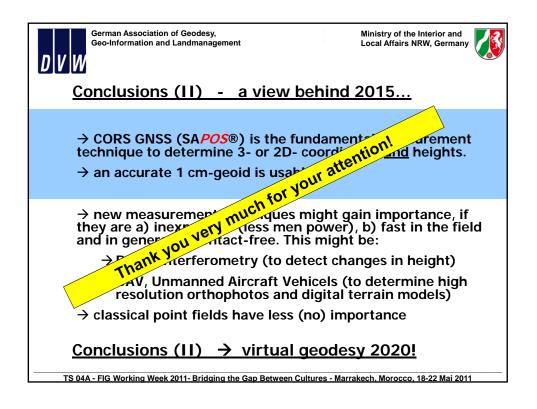

|  |
|                           |                                         |                                                 |                                          |                                                       | satellite<br>positioning                                                                                                      |  |
| TS 0                      | TS 04A - FIG Working Week 2011- Bridgin |                                                 | Service                                  | s - Marrakech, Morocco, 18-                           | service<br>(SAPOS)                                                                                                            |  |