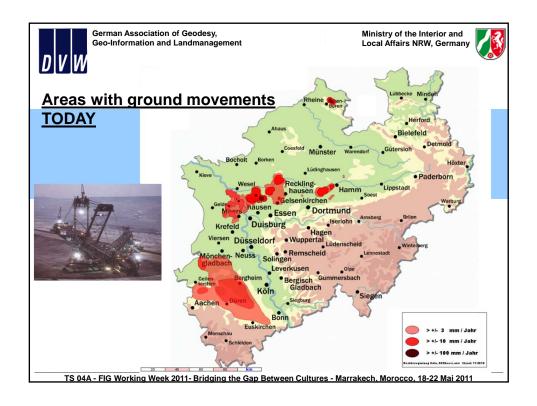

|  |
|                           |                                         |                                                 |                                          |                                                       | satellite<br>positioning                                                                                                      |  |
| TS 0                      | TS 04A - FIG Working Week 2011- Bridgin |                                                 | Service                                  | s - Marrakech, Morocco, 18-                           | service<br>(SAPOS)                                                                                                            |  |