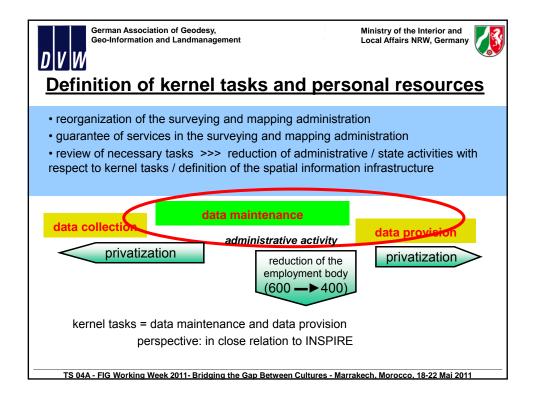

| aphic ma             | hic maps  |              | AAA<br>SA <i>PC</i><br>+ SI | <b>75</b> ® |  |
| Geodetic<br>Reference                                                                                               | Trigonor                                                                                                        | Trigonometric points |           |              |                             |             |  |
| Employees responsible for the geodetic reference frame (NRW, Germany):<br>1980: <i>ca. 115</i> today: <i>ca. 45</i> |                                                                                                                 |                      |           |              |                             |             |  |







| -                         | till 1996                               | 1996-2001                                       | 2002-2007                                | since 2008                                            | d<br>any                                                                                                                      |  |
|---------------------------|-----------------------------------------|-------------------------------------------------|------------------------------------------|-------------------------------------------------------|-------------------------------------------------------------------------------------------------------------------------------|--|
| Trigono-<br>metry<br>TRIG | Geodetic<br>Reference                   | Geodetic<br>Reference