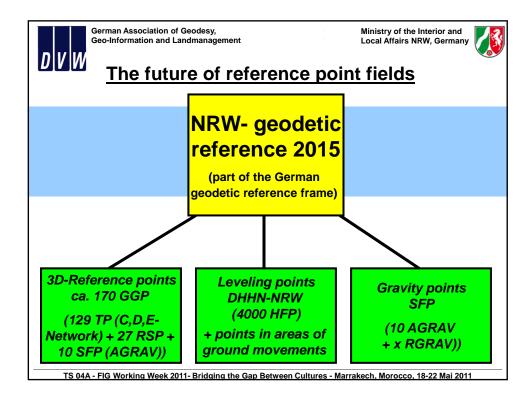

|  |
|                           |                                         |                                                 |                                          |                                                       | satellite<br>positioning                                                                                                      |  |
| TS 0                      | TS 04A - FIG Working Week 2011- Bridgin |                                                 | Service                                  | s - Marrakech, Morocco, 18-                           | service<br>(SAPOS)                                                                                                            |  |