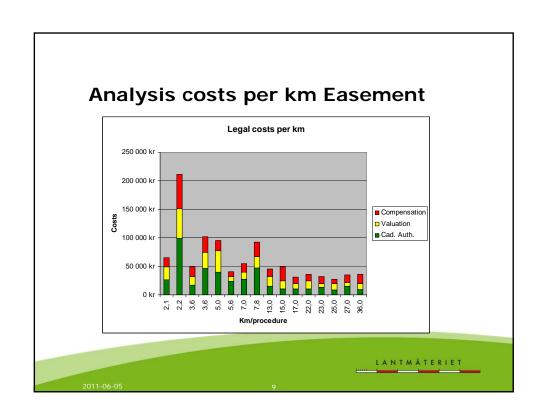

# Conclusion Access to land average 7 months after application Total time per procedure 2-3 years Total costs per km 67 000 Euro (100 000 \$) Legal costs per km 6900 Euro (10300 \$) = 10 % Few appeals All in all a successful implementation!