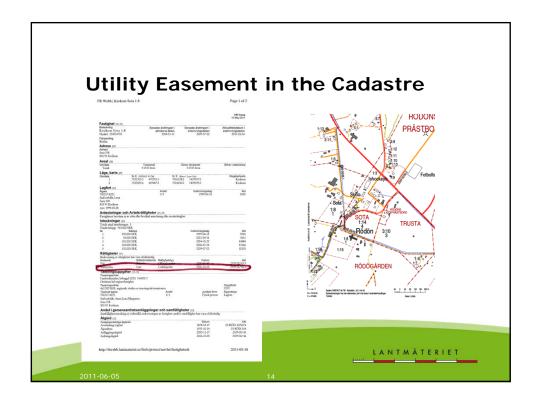

stration
- Construction phase
- Final valuation
- Closure



LANTMÄTERIET

2011-06-0

FIG Working Week 2011 Bridging the Gap between Cultures Marrakech, Morocco, 18-22 May 2011







# Legal Security, a Vital Prerequisite

- Sufficient and reliable cadastral and topographical information
- Opportunities for property owners to participate
- Decisions based on thorough consideration of legislation and specific conditions
- Conflicting claims negotiated or taken into account
- Decisions communicated, documented and shared
- The right to lodge appeals



# Conclusion Access to land average 7 months after application Total time per procedure 2-3 years Total costs per km 67 000 Euro (100 000 \$) Legal costs per km 6900 Euro (10300 \$) = 10 % Few appeals All in all a successful implementation!