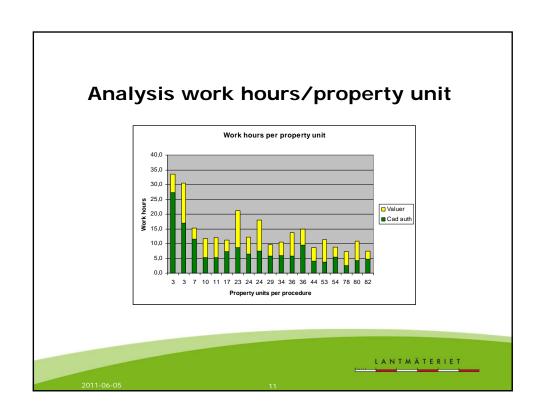

ability
  - Proximity to customers
  - Costs for compensation
  - Maintenance costs
- Individual agreements or cadastral procedure
  - · Legal costs
  - Internal competence
  - Time
  - Legal maintenance
  - Legal security

LANTMÄTERIET

1-06-05



- Legal access to land for 1300 km of 24 kV power cables from 2006-2011
- Broadband channelisation
- 70 cadastral procedures
- Utility Easements Act
- The time factor
- Decisions based on consent a priority



LANTMÄTERIET

2011-06-05

# The cadastral procedure, work process

- Initiation phase
- Information meeting
- Preparation phase
- Decision meeting
- First registration
- Construction phase
- Final valuation
- Closure



LANTMÄTERIET

2011-06-0

FIG Working Week 2011 Bridging the Gap between Cultures Marrakech, Morocco, 18-22 May 2011







# Legal Security, a Vital Prerequisite

- Sufficient and reliable cadastral and topographical information
- Opportunities for property owners to participate
- Decisions based on thorough consideration of legislation and specific conditions
- Conflicting claims negotiated or taken into account
- Decisions communicated, documented and shared
- The right to lodge appeals



# Conclusion Access to land average 7 months after application Total time per procedure 2-3 years Total costs per km 67 000 Euro (100 000 \$) Legal costs per km 6900 Euro (10300 \$) = 10 % Few appeals All in all a successful implementation!