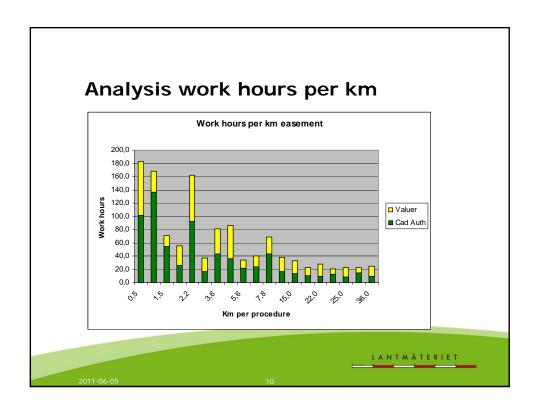

liability
  - Proximity to customers
  - Costs for compensation
  - Maintenance costs
- Individual agreements or cadastral procedure
  - · Legal costs
  - Internal competence
  - Time
  - Legal maintenance
  - Legal security

LANTMÄTERIET

1-06-05



- Legal access to land for 1300 km of 24 kV power cables from 2006-2011
- Broadband channelisation
- 70 cadastral procedures
- Utility Easements Act
- The time factor
- Decisions based on consent a priority



LANTMÄTERIET

2011-06-05

# The cadastral procedure, work process

- Initiation phase
- Information meeting
- Preparation phase
- Decision meeting
- First registration
- Construction phase
- Final valuation
- Closure



LANTMÄTERIET

2011-06-0

FIG Working Week 2011 Bridging the Gap between Cultures Marrakech, Morocco, 18-22 May 2011







# Legal Security, a Vital Prerequisite

- Sufficient and reliable cadastral and topographical information
- Opportunities for property owners to participate
- Decisions based on thorough consideration of legislation and specific conditions
- Conflicting claims negotiated or taken into account
- Decisions communicated, documented and shared
- The right to lodge appeals



# Conclusion Access to land average 7 months after application Total time per procedure 2-3 years Total costs per km 67 000 Euro (100 000 \$) Legal costs per km 6900 Euro (10300 \$) = 10 % Few appeals All in all a successful implementation!