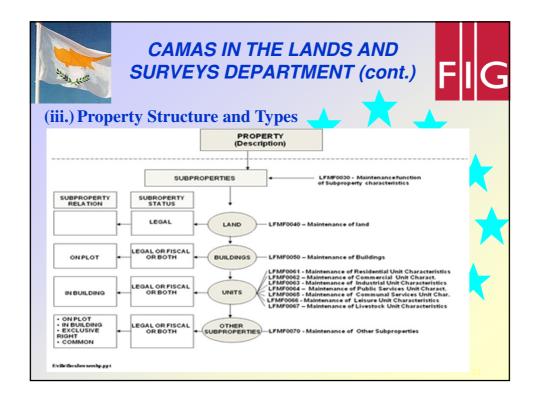

FIG Working Week 2011 Bridging the Gap between Cultures Marrakech, Morocco, 18-22 May 2011













| 340.                                                   | CAMAS IN 7<br>SURVEYS DEI<br>esidential Proper |