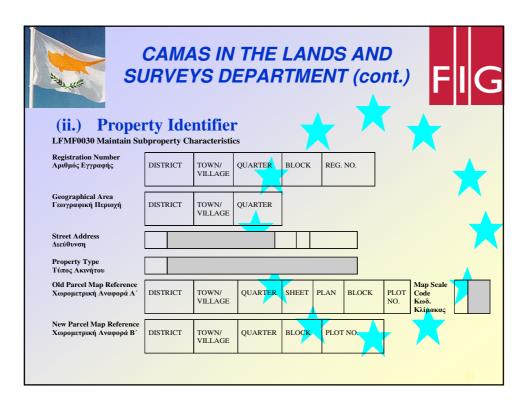

FIG Working Week 2011 Bridging the Gap between Cultures Marrakech, Morocco, 18-22 May 2011













| 340.                                                   | CAMAS IN 7<br>SURVEYS DEI<br>esidential Proper |