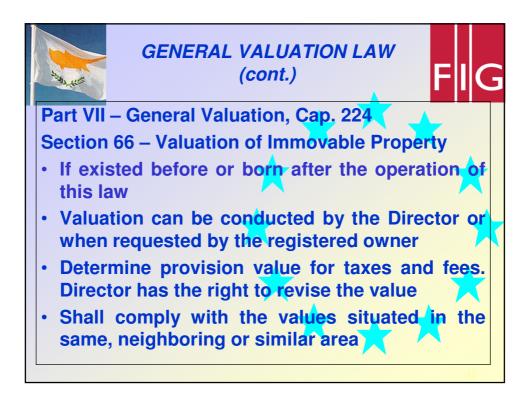

FIG Working Week 2011 Bridging the Gap between Cultures Marrakech, Morocco, 18-22 May 2011













| 340.                                                   | CAMAS IN 7<br>SURVEYS DEI<br>esidential Proper |