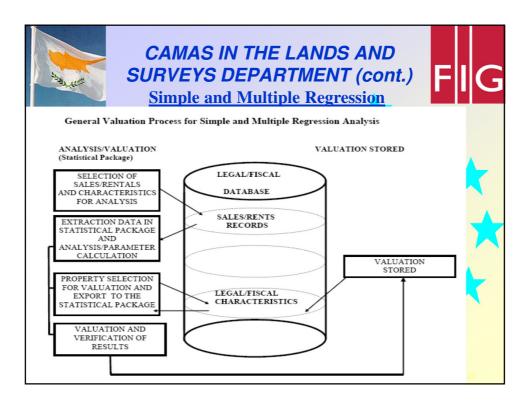

FIG Working Week 2011 Bridging the Gap between Cultures Marrakech, Morocco, 18-22 May 2011

| 340.                                                   | CAMAS IN 7<br>SURVEYS DEI<br>esidential Proper |                                                                                                                                                                                                                                                                                                                                                                                                                                                                                                                                                                                                                                                                                                                                                                                                                                                                                                                                                                                                                                                                                                                                                                                                                                                                                                                                                                                                                                                                                                                                                                                                                                                                                                                                                                                                                                                                                                                                                                                                                                                                                                                                                                                                                                                                                                                                                                                                                                                                     | ont.) FIG                                                |
|--------------------------------------------------------|------------------------------------------------|---------------------------------------------------------------------------------------------------------------------------------------------------------------------------------------------------------------------------------------------------------------------------------------------------------------------------------------------------------------------------------------------------------------------------------------------------------------------------------------------------------------------------------------------------------------------------------------------------------------------------------------------------------------------------------------------------------------------------------------------------------------------------------------------------------------------------------------------------------------------------------------------------------------------------------------------------------------------------------------------------------------------------------------------------------------------------------------------------------------------------------------------------------------------------------------------------------------------------------------------------------------------------------------------------------------------------------------------------------------------------------------------------------------------------------------------------------------------------------------------------------------------------------------------------------------------------------------------------------------------------------------------------------------------------------------------------------------------------------------------------------------------------------------------------------------------------------------------------------------------------------------------------------------------------------------------------------------------------------------------------------------------------------------------------------------------------------------------------------------------------------------------------------------------------------------------------------------------------------------------------------------------------------------------------------------------------------------------------------------------------------------------------------------------------------------------------------------------|----------------------------------------------------------|
| φάκελλος Διάρ                                          |                                                | ΤΙΚΩΝ ΟΙΚΙΣΤΙΚΗΣ ΜΟΝΑΔΑΣ                                                                                                                                                                                                                                                                                                                                                                                                                                                                                                                                                                                                                                                                                                                                                                                                                                                                                                                                                                                                                                                                                                                                                                                                                                                                                                                                                                                                                                                                                                                                                                                                                                                                                                                                                                                                                                                                                                                                                                                                                                                                                                                                                                                                                                                                                                                                                                                                                                            | <u>Волійска</u><br>мгоосі DIV00/664/Г<br>насу-гово щисти |
| <b>Δομικές Λεπ</b><br>Είδος Τα<br>Είδος Τα<br>Τύπος Πα | Σχελετού                                       | TCAciópera<br>Emgelopera E (ortueno) Tolgoo<br>Emacloyer, Oranivers;<br>Emacloyer, Oranivers;<br>Dadatoja;<br>Dadatoja;                                                                                                                                                                                                                                                                                                                                                                                                                                                                                                                                                                                                                                                                                                                                                                                                                                                                                                                                                                                                                                                                                                                                                                                                                                                                                                                                                                                                                                                                                                                                                                                                                                                                                                                                                                                                                                                                                                                                                                                                                                                                                                                                                                                                                                                                                                                                             |                                                          |
|                                                        | daraan                                         | Паре́учутся Пайлакиата;<br>— Паре́учутся Пайлакиата;<br>— Алтаноунт Пайлакиата;<br>— Лаже Харанстритэтка́<br>— Сериции;<br>— Лаже Харанстритэтка́<br>— Сериции;<br>— Сериции; |                                                          |
| Τύπι<br>Ανελι                                          | ampuki/Higy                                    | Διαστάσεις (μ)   Διαστάσεις (μ)   Βάθος Ποίεπος Υνος ζωόρου                                                                                                                                                                                                                                                                                                                                                                                                                                                                                                                                                                                                                                                                                                                                                                                                                                                                                                                                                                                                                                                                                                                                                                                                                                                                                                                                                                                                                                                                                                                                                                                                                                                                                                                                                                                                                                                                                                                                                                                                                                                                                                                                                                                                                                                                                                                                                                                                         |                                                          |
| Record: 1/1                                            | List of Values Insert                          |                                                                                                                                                                                                                                                                                                                                                                                                                                                                                                                                                                                                                                                                                                                                                                                                                                                                                                                                                                                                                                                                                                                                                                                                                                                                                                                                                                                                                                                                                                                                                                                                                                                                                                                                                                                                                                                                                                                                                                                                                                                                                                                                                                                                                                                                                                                                                                                                                                                                     | 23                                                       |