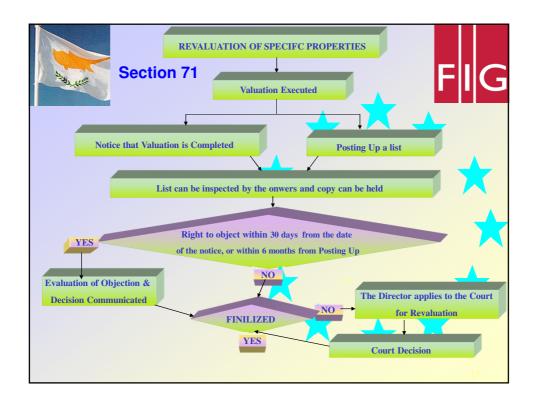

FIG Working Week 2011 Bridging the Gap between Cultures Marrakech, Morocco, 18-22 May 2011

| 340.                                                   | CAMAS IN 7<br>SURVEYS DEI<br>esidential Proper |                                                                                                                                                                                                                                                                                                                                                                                                                                                                                                                                                                                                                                                                                                                                                                                                                                                                                                                                                                                                                                                                                                                                                                                                                                                                                                                                                                                                                                                                                                                                                                                                                                                                                                                                                                                                                                                                                                                                                                                                                                                                                                                                                                                                                                                                                                                                                                                                                                                                     | ont.) FIG                                                |
|--------------------------------------------------------|------------------------------------------------|---------------------------------------------------------------------------------------------------------------------------------------------------------------------------------------------------------------------------------------------------------------------------------------------------------------------------------------------------------------------------------------------------------------------------------------------------------------------------------------------------------------------------------------------------------------------------------------------------------------------------------------------------------------------------------------------------------------------------------------------------------------------------------------------------------------------------------------------------------------------------------------------------------------------------------------------------------------------------------------------------------------------------------------------------------------------------------------------------------------------------------------------------------------------------------------------------------------------------------------------------------------------------------------------------------------------------------------------------------------------------------------------------------------------------------------------------------------------------------------------------------------------------------------------------------------------------------------------------------------------------------------------------------------------------------------------------------------------------------------------------------------------------------------------------------------------------------------------------------------------------------------------------------------------------------------------------------------------------------------------------------------------------------------------------------------------------------------------------------------------------------------------------------------------------------------------------------------------------------------------------------------------------------------------------------------------------------------------------------------------------------------------------------------------------------------------------------------------|----------------------------------------------------------|
| φάκελλος Διάρ                                          |                                                | ΤΙΚΩΝ ΟΙΚΙΣΤΙΚΗΣ ΜΟΝΑΔΑΣ                                                                                                                                                                                                                                                                                                                                                                                                                                                                                                                                                                                                                                                                                                                                                                                                                                                                                                                                                                                                                                                                                                                                                                                                                                                                                                                                                                                                                                                                                                                                                                                                                                                                                                                                                                                                                                                                                                                                                                                                                                                                                                                                                                                                                                                                                                                                                                                                                                            | <u>Волійска</u><br>мгоосі DIV00/664/Г<br>насу-гово щисти |
| <b>Δομικές Λεπ</b><br>Είδος Τα<br>Είδος Τα<br>Τύπος Πα | Σχελετού                                       | TCAciópera<br>Emgelopera E (ortueno) Tolgoo<br>Emacloyer, Oranivers;<br>Emacloyer, Oranivers;<br>Dadatoja;<br>Dadatoja;                                                                                                                                                                                                                                                                                                                                                                                                                                                                                                                                                                                                                                                                                                                                                                                                                                                                                                                                                                                                                                                                                                                                                                                                                                                                                                                                                                                                                                                                                                                                                                                                                                                                                                                                                                                                                                                                                                                                                                                                                                                                                                                                                                                                                                                                                                                                             |                                                          |
|                                                        | daraan                                         | Паре́учутся Пайлакиата;<br>— Паре́учутся Пайлакиата;<br>— Алтаноунт Пайлакиата;<br>— Лаже Харанстритэтка́<br>— Сериции;<br>— Лаже Харанстритэтка́<br>— Сериции;<br>— Сериции; |                                                          |
| Τύπι<br>Ανελι                                          | ampuki/Higy                                    | Διαστάσεις (μ)   Διαστάσεις (μ)   Βάθος Ποίεπος Υνος ζωόρου                                                                                                                                                                                                                                                                                                                                                                                                                                                                                                                                                                                                                                                                                                                                                                                                                                                                                                                                                                                                                                                                                                                                                                                                                                                                                                                                                                                                                                                                                                                                                                                                                                                                                                                                                                                                                                                                                                                                                                                                                                                                                                                                                                                                                                                                                                                                                                                                         |                                                          |
| Record: 1/1                                            | List of Values Insert                          |                                                                                                                                                                                                                                                                                                                                                                                                                                                                                                                                                                                                                                                                                                                                                                                                                                                                                                                                                                                                                                                                                                                                                                                                                                                                                                                                                                                                                                                                                                                                                                                                                                                                                                                                                                                                                                                                                                                                                                                                                                                                                                                                                                                                                                                                                                                                                                                                                                                                     | 23                                                       |