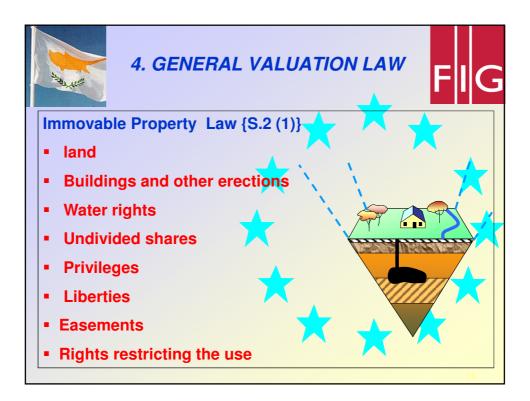

FIG Working Week 2011 Bridging the Gap between Cultures Marrakech, Morocco, 18-22 May 2011













| 340.                                                   | CAMAS IN 7<br>SURVEYS DEI<br>esidential Proper |