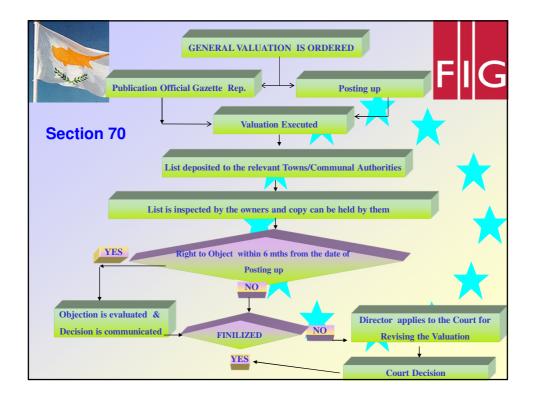

FIG Working Week 2011 Bridging the Gap between Cultures Marrakech, Morocco, 18-22 May 2011

| 340.                                                   | CAMAS IN 7<br>SURVEYS DEI<br>esidential Proper |                                                                                                                                                                                                                                                                                                                                                                                                                                                                                                                                                                                                                                                                                                                                                                                                                                                                                                                                                                                                                                                                                                                                                                                                                                                                                                                                                                                                                                                                                                                                                                                                                                                                                                                                                                                                                                                                                                                                                                                                                                                                                                                                                                                                                                                                                                                                                                                                                                                                     | ont.) FIG                                                |
|--------------------------------------------------------|------------------------------------------------|---------------------------------------------------------------------------------------------------------------------------------------------------------------------------------------------------------------------------------------------------------------------------------------------------------------------------------------------------------------------------------------------------------------------------------------------------------------------------------------------------------------------------------------------------------------------------------------------------------------------------------------------------------------------------------------------------------------------------------------------------------------------------------------------------------------------------------------------------------------------------------------------------------------------------------------------------------------------------------------------------------------------------------------------------------------------------------------------------------------------------------------------------------------------------------------------------------------------------------------------------------------------------------------------------------------------------------------------------------------------------------------------------------------------------------------------------------------------------------------------------------------------------------------------------------------------------------------------------------------------------------------------------------------------------------------------------------------------------------------------------------------------------------------------------------------------------------------------------------------------------------------------------------------------------------------------------------------------------------------------------------------------------------------------------------------------------------------------------------------------------------------------------------------------------------------------------------------------------------------------------------------------------------------------------------------------------------------------------------------------------------------------------------------------------------------------------------------------|----------------------------------------------------------|
| φάκελλος Διάρ                                          |                                                | ΤΙΚΩΝ ΟΙΚΙΣΤΙΚΗΣ ΜΟΝΑΔΑΣ                                                                                                                                                                                                                                                                                                                                                                                                                                                                                                                                                                                                                                                                                                                                                                                                                                                                                                                                                                                                                                                                                                                                                                                                                                                                                                                                                                                                                                                                                                                                                                                                                                                                                                                                                                                                                                                                                                                                                                                                                                                                                                                                                                                                                                                                                                                                                                                                                                            | <u>Волійска</u><br>мгоосі DIV00/664/Г<br>насу-гово щисти |
| <b>Δομικές Λεπ</b><br>Είδος Τα<br>Είδος Τα<br>Τύπος Πα | Σχελετού                                       | TCAciópera<br>Emgelopera E (ortueno) Tolgoo<br>Emacloyer, Oranivers;<br>Emacloyer, Oranivers;<br>Dadatoja;<br>Dadatoja;                                                                                                                                                                                                                                                                                                                                                                                                                                                                                                                                                                                                                                                                                                                                                                                                                                                                                                                                                                                                                                                                                                                                                                                                                                                                                                                                                                                                                                                                                                                                                                                                                                                                                                                                                                                                                                                                                                                                                                                                                                                                                                                                                                                                                                                                                                                                             |                                                          |
|                                                        | daraan                                         | Паре́учутся Пайлакиата;<br>— Паре́учутся Пайлакиата;<br>— Алтаноунт Пайлакиата;<br>— Лаже Харанстритэтка́<br>— Сериции;<br>— Лаже Харанстритэтка́<br>— Сериции;<br>— Сериции; |                                                          |
| Τύπι<br>Ανελι                                          | ampuki/Higy                                    | Διαστάσεις (μ)   Διαστάσεις (μ)   Βάθος Ποίεπος Υνος ζωόρου                                                                                                                                                                                                                                                                                                                                                                                                                                                                                                                                                                                                                                                                                                                                                                                                                                                                                                                                                                                                                                                                                                                                                                                                                                                                                                                                                                                                                                                                                                                                                                                                                                                                                                                                                                                                                                                                                                                                                                                                                                                                                                                                                                                                                                                                                                                                                                                                         |                                                          |
| Record: 1/1                                            | List of Values Insert                          |                                                                                                                                                                                                                                                                                                                                                                                                                                                                                                                                                                                                                                                                                                                                                                                                                                                                                                                                                                                                                                                                                                                                                                                                                                                                                                                                                                                                                                                                                                                                                                                                                                                                                                                                                                                                                                                                                                                                                                                                                                                                                                                                                                                                                                                                                                                                                                                                                                                                     | 23                                                       |