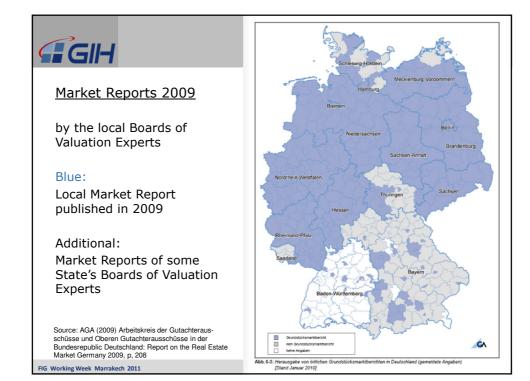

| GIH                    |                                                   |                                        |                         |                                                          |                                       |                         |  |
|------------------------|---------------------------------------------------|----------------------------------------|-------------------------|----------------------------------------------------------|---------------------------------------|-------------------------|--|
| <u>Data situatio</u>   | n in the                                          | Germa                                  | <u>an Sta</u>           | ites 2007/8                                              | <u>3</u>                              |                         |  |
| Federal state          | Administrative<br>districts/<br>ndependent cities | 2007<br>Coverage<br>inhabitants<br>[%] | Coverage<br>area<br>[%] | 20<br>Administrative<br>districts/<br>Independent cities | 008<br>Coverage<br>inhabitants<br>[%] | Coverage<br>area<br>[%] |  |
| Baden-Württemberg*     | 5                                                 | 4                                      | 1                       | 15                                                       | 20                                    | 5                       |  |
| Bayern                 | 60                                                | 75                                     | 57                      | 62                                                       | 69                                    | 59                      |  |
| Berlin                 | 1                                                 | 100                                    | 100                     | 1                                                        | 100                                   | 100                     |  |
| Brandenburg            | 18                                                | 100                                    | 100                     | 18                                                       | 100                                   | 100                     |  |
| Bremen                 | 2                                                 | 100                                    | 100                     | 2                                                        | 100                                   | 100                     |  |
| Hamburg                | 1                                                 | 100                                    | 100                     | 1                                                        | 100                                   | 100                     |  |
| Hessen                 | 26                                                | 100                                    | 100                     | 26                                                       | 100                                   | 100                     |  |
| Mecklenburg-Vorpommern | 16                                                | 90                                     | 90                      | 17                                                       | 96                                    | 100                     |  |
| Niedersachsen          | 46                                                | 100                                    | 100                     | 46                                                       | 100                                   | 100                     |  |
| Nordrhein-Westfalen    | 48                                                | 88                                     | 92                      | 48                                                       | 89                                    | 92                      |  |
| Rheinland-Pfalz        | 36                                                | 100                                    | 100                     | 36                                                       | 100                                   | 100                     |  |
| Saarland               | 7                                                 | 100                                    | 100                     | 7                                                        | 100                                   | 100                     |  |
| Sachsen                | 4                                                 | 36                                     | 12                      | 4                                                        | 36                                    | 12                      |  |
| Sachsen-Anhalt         | 14                                                | 100                                    | 100                     | 14                                                       | 100                                   | 100                     |  |
| Schleswig-Holstein     | 15                                                | 100                                    | 100                     | 15                                                       | 100                                   | 100                     |  |
| Thüringen              | 23                                                | 100                                    | 100                     | 13                                                       | 43                                    | 55                      |  |
| Germany                | 322                                               | 77                                     | 76                      | 325                                                      | 77                                    | 75                      |  |