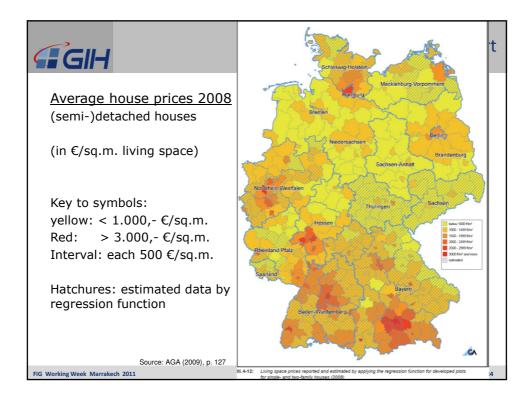

| GIH                    |                                                   |                                        |                         |                                                          |                                       |                         |  |
|------------------------|---------------------------------------------------|----------------------------------------|-------------------------|----------------------------------------------------------|---------------------------------------|-------------------------|--|
| <u>Data situatio</u>   | n in the                                          | Germa                                  | <u>an Sta</u>           | ites 2007/8                                              | <u>3</u>                              |                         |  |
| Federal state          | Administrative<br>districts/<br>ndependent cities | 2007<br>Coverage<br>inhabitants<br>[%] | Coverage<br>area<br>[%] | 20<br>Administrative<br>districts/<br>Independent cities | 008<br>Coverage<br>inhabitants<br>[%] | Coverage<br>area<br>[%] |  |
| Baden-Württemberg*     | 5                                                 | 4                                      | 1                       | 15                                                       | 20                                    | 5                       |  |
| Bayern                 | 60                                                | 75                                     | 57                      | 62                                                       | 69                                    | 59                      |  |
| Berlin                 | 1                                                 | 100                                    | 100                     | 1                                                        | 100                                   | 100                     |  |
| Brandenburg            | 18                                                | 100                                    | 100                     | 18                                                       | 100                                   | 100                     |  |
| Bremen                 | 2                                                 | 100                                    | 100                     | 2                                                        | 100                                   | 100                     |  |
| Hamburg                | 1                                                 | 100                                    | 100                     | 1                                                        | 100                                   | 100                     |  |
| Hessen                 | 26                                                | 100                                    | 100                     | 26                                                       | 100                                   | 100                     |  |
| Mecklenburg-Vorpommern | 16                                                | 90                                     | 90                      | 17                                                       | 96                                    | 100                     |  |
| Niedersachsen          | 46                                                | 100                                    | 100                     | 46                                                       | 100                                   | 100                     |  |
| Nordrhein-Westfalen    | 48                                                | 88                                     | 92                      | 48                                                       | 89                                    | 92                      |  |
| Rheinland-Pfalz        | 36                                                | 100                                    | 100                     | 36                                                       | 100                                   | 100                     |  |
| Saarland               | 7                                                 | 100                                    | 100                     | 7                                                        | 100                                   | 100                     |  |
| Sachsen                | 4                                                 | 36                                     | 12                      | 4                                                        | 36                                    | 12                      |  |
| Sachsen-Anhalt         | 14                                                | 100                                    | 100                     | 14                                                       | 100                                   | 100                     |  |
| Schleswig-Holstein     | 15                                                | 100                                    | 100                     | 15                                                       | 100                                   | 100                     |  |
| Thüringen              | 23                                                | 100                                    | 100                     | 13                                                       | 43                                    | 55                      |  |
| Germany                | 322                                               | 77                                     | 76                      | 325                                                      | 77                                    | 75                      |  |