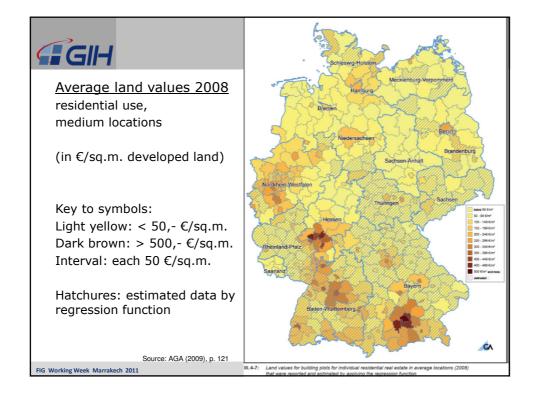

| GIH                    |                                                   |                                        |                         |                                                          |                                       |                         |  |
|------------------------|---------------------------------------------------|----------------------------------------|-------------------------|----------------------------------------------------------|---------------------------------------|-------------------------|--|
| <u>Data situatio</u>   | n in the                                          | Germa                                  | <u>an Sta</u>           | ites 2007/8                                              | <u>3</u>                              |                         |  |
| Federal state          | Administrative<br>districts/<br>ndependent cities | 2007<br>Coverage<br>inhabitants<br>[%] | Coverage<br>area<br>[%] | 20<br>Administrative<br>districts/<br>Independent cities | 008<br>Coverage<br>inhabitants<br>[%] | Coverage<br>area<br>[%] |  |
| Baden-Württemberg*     | 5                                                 | 4                                      | 1                       | 15                                                       | 20                                    | 5                       |  |
| Bayern                 | 60                                                | 75                                     | 57                      | 62                                                       | 69                                    | 59                      |  |
| Berlin                 | 1                                                 | 100                                    | 100                     | 1                                                        | 100                                   | 100                     |  |
| Brandenburg            | 18                                                | 100                                    | 100                     | 18                                                       | 100                                   | 100                     |  |
| Bremen                 | 2                                                 | 100                                    | 100                     | 2                                                        | 100                                   | 100                     |  |
| Hamburg                | 1                                                 | 100                                    | 100                     | 1                                                        | 100                                   | 100                     |  |
| Hessen                 | 26                                                | 100                                    | 100                     | 26                                                       | 100                                   | 100                     |  |
| Mecklenburg-Vorpommern | 16                                                | 90                                     | 90                      | 17                                                       | 96                                    | 100                     |  |
| Niedersachsen          | 46                                                | 100                                    | 100                     | 46                                                       | 100                                   | 100                     |  |
| Nordrhein-Westfalen    | 48                                                | 88                                     | 92                      | 48                                                       | 89                                    | 92                      |  |
| Rheinland-Pfalz        | 36                                                | 100                                    | 100                     | 36                                                       | 100                                   | 100                     |  |
| Saarland               | 7                                                 | 100                                    | 100                     | 7                                                        | 100                                   | 100                     |  |
| Sachsen                | 4                                                 | 36                                     | 12                      | 4                                                        | 36                                    | 12                      |  |
| Sachsen-Anhalt         | 14                                                | 100                                    | 100                     | 14                                                       | 100                                   | 100                     |  |
| Schleswig-Holstein     | 15                                                | 100                                    | 100                     | 15                                                       | 100                                   | 100                     |  |
| Thüringen              | 23                                                | 100                                    | 100                     | 13                                                       | 43                                    | 55                      |  |
| Germany                | 322                                               | 77                                     | 76                      | 325                                                      | 77                                    | 75                      |  |