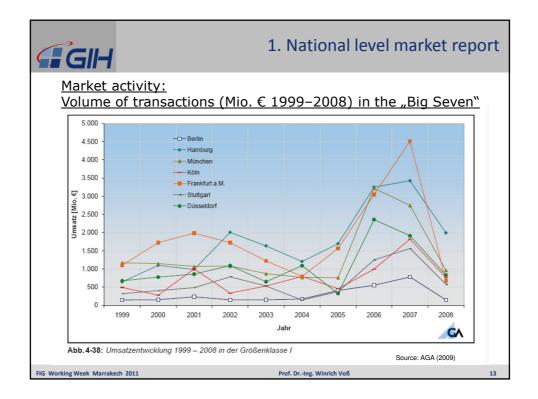

| 15                                                | 100                                    | 100                     | 15                                                       | 100                                   | 100                     |  |
| Thüringen              | 23                                                | 100                                    | 100                     | 13                                                       | 43                                    | 55                      |  |
| Germany                | 322                                               | 77                                     | 76                      | 325                                                      | 77                                    | 75                      |  |









FIG Working Week 2011 Bridging the Gap between Cultures Marrakech, Morocco, 18-22 May 2011











FIG Working Week Bridging the Gap between Cultures Marrakech, Marocco, 18.-22. May 2011

## **THANKS FOR YOUR ATTENTION!**

## CONTACT

Prof. Dr.-Ing. Winrich Voss Land and Real Estate Management Geodetic Institute Leibniz University Hanover GERMANY Email: <u>voss@gih.uni-hannover.de</u> Nienburger Straße 1 D-30167 Hannover Tel. +49-511-762-19927 Fax +49-511-762-19929

Internet: www.gih.uni-hannover.de