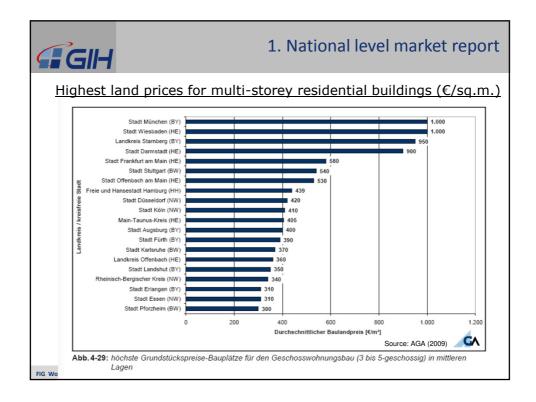

| GIH                    |                                                   |                                        |                         |                                                          |                                       |                         |  |
|------------------------|---------------------------------------------------|----------------------------------------|-------------------------|----------------------------------------------------------|---------------------------------------|-------------------------|--|
| <u>Data situatio</u>   | n in the                                          | Germa                                  | <u>an Sta</u>           | ites 2007/8                                              | <u>3</u>                              |                         |  |
| Federal state          | Administrative<br>districts/<br>ndependent cities | 2007<br>Coverage<br>inhabitants<br>[%] | Coverage<br>area<br>[%] | 20<br>Administrative<br>districts/<br>Independent cities | 008<br>Coverage<br>inhabitants<br>[%] | Coverage<br>area<br>[%] |  |
| Baden-Württemberg*     | 5                                                 | 4                                      | 1                       | 15                                                       | 20                                    | 5                       |  |
| Bayern                 | 60                                                | 75                                     | 57                      | 62                                                       | 69                                    | 59                      |  |
| Berlin                 | 1                                                 | 100                                    | 100                     | 1                                                        | 100                                   | 100                     |  |
| Brandenburg            | 18                                                | 100                                    | 100                     | 18                                                       | 100                                   | 100                     |  |
| Bremen                 | 2                                                 | 100                                    | 100                     | 2                                                        | 100                                   | 100                     |  |
| Hamburg                | 1                                                 | 100                                    | 100                     | 1                                                        | 100                                   | 100                     |  |
| Hessen                 | 26                                                | 100                                    | 100                     | 26                                                       | 100                                   | 100                     |  |
| Mecklenburg-Vorpommern | 16                                                | 90                                     | 90                      | 17                                                       | 96                                    | 100                     |  |
| Niedersachsen          | 46                                                | 100                                    | 100                     | 46                                                       | 100                                   | 100                     |  |
| Nordrhein-Westfalen    | 48                                                | 88                                     | 92                      | 48                                                       | 89                                    | 92                      |  |
| Rheinland-Pfalz        | 36                                                | 100                                    | 100                     | 36                                                       | 100                                   | 100                     |  |
| Saarland               | 7                                                 | 100                                    | 100                     | 7                                                        | 100                                   | 100                     |  |
| Sachsen                | 4                                                 | 36                                     | 12                      | 4                                                        | 36                                    | 12                      |  |
| Sachsen-Anhalt         | 14                                                | 100                                    | 100                     | 14                                                       | 100                                   | 100                     |  |
| Schleswig-Holstein     | 15                                                | 100                                    | 100                     | 15                                                       | 100                                   | 100                     |  |
| Thüringen              | 23                                                | 100                                    | 100                     | 13                                                       | 43                                    | 55                      |  |
| Germany                | 322                                               | 77                                     | 76                      | 325                                                      | 77                                    | 75                      |  |