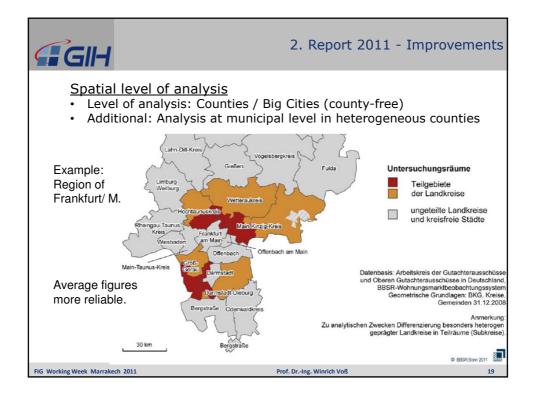

| 15                                                       | 100                                   | 100                     |  |
| Thüringen              | 23                                                | 100                                    | 100                     | 13                                                       | 43                                    | 55                      |  |
| Germany                | 322                                               | 77                                     | 76                      | 325                                                      | 77                                    | 75                      |  |









FIG Working Week 2011 Bridging the Gap between Cultures Marrakech, Morocco, 18-22 May 2011











FIG Working Week Bridging the Gap between Cultures Marrakech, Marocco, 18.-22. May 2011

## **THANKS FOR YOUR ATTENTION!**

## CONTACT

Prof. Dr.-Ing. Winrich Voss Land and Real Estate Management Geodetic Institute Leibniz University Hanover GERMANY Email: <u>voss@gih.uni-hannover.de</u> Nienburger Straße 1 D-30167 Hannover Tel. +49-511-762-19927 Fax +49-511-762-19929

Internet: www.gih.uni-hannover.de