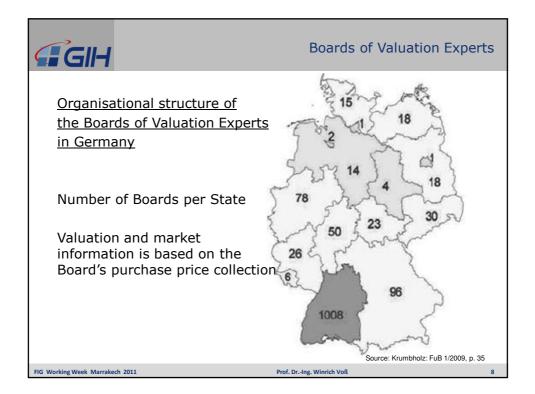

| GIH                    |                                                   |                                        |                         |                                                          |                                       |                         |  |
|------------------------|---------------------------------------------------|----------------------------------------|-------------------------|----------------------------------------------------------|---------------------------------------|-------------------------|--|
| <u>Data situatio</u>   | n in the                                          | Germa                                  | <u>an Sta</u>           | ites 2007/8                                              | <u>3</u>                              |                         |  |
| Federal state          | Administrative<br>districts/<br>ndependent cities | 2007<br>Coverage<br>inhabitants<br>[%] | Coverage<br>area<br>[%] | 20<br>Administrative<br>districts/<br>Independent cities | 008<br>Coverage<br>inhabitants<br>[%] | Coverage<br>area<br>[%] |  |
| Baden-Württemberg*     | 5                                                 | 4                                      | 1                       | 15                                                       | 20                                    | 5                       |  |
| Bayern                 | 60                                                | 75                                     | 57                      | 62                                                       | 69                                    | 59                      |  |
| Berlin                 | 1                                                 | 100                                    | 100                     | 1                                                        | 100                                   | 100                     |  |
| Brandenburg            | 18                                                | 100                                    | 100                     | 18                                                       | 100                                   | 100                     |  |
| Bremen                 | 2                                                 | 100                                    | 100                     | 2                                                        | 100                                   | 100                     |  |
| Hamburg                | 1                                                 | 100                                    | 100                     | 1                                                        | 100                                   | 100                     |  |
| Hessen                 | 26                                                | 100                                    | 100                     | 26                                                       | 100                                   | 100                     |  |
| Mecklenburg-Vorpommern | 16                                                | 90                                     | 90                      | 17                                                       | 96                                    | 100                     |  |
| Niedersachsen          | 46                                                | 100                                    | 100                     | 46                                                       | 100                                   | 100                     |  |
| Nordrhein-Westfalen    | 48                                                | 88                                     | 92                      | 48                                                       | 89                                    | 92                      |  |
| Rheinland-Pfalz        | 36                                                | 100                                    | 100                     | 36                                                       | 100                                   | 100                     |  |
| Saarland               | 7                                                 | 100                                    | 100                     | 7                                                        | 100                                   | 100                     |  |
| Sachsen                | 4                                                 | 36                                     | 12                      | 4                                                        | 36                                    | 12                      |  |
| Sachsen-Anhalt         | 14                                                | 100                                    | 100                     | 14                                                       | 100                                   | 100                     |  |
| Schleswig-Holstein     | 15                                                | 100                                    | 100                     | 15                                                       | 100                                   | 100                     |  |
| Thüringen              | 23                                                | 100                                    | 100                     | 13                                                       | 43                                    | 55                      |  |
| Germany                | 322                                               | 77                                     | 76                      | 325                                                      | 77                                    | 75                      |  |