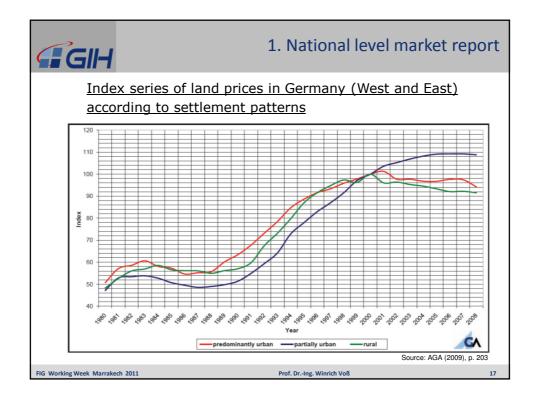

| GIH                    |                                                   |                                        |                         |                                                          |                                       |                         |  |
|------------------------|---------------------------------------------------|----------------------------------------|-------------------------|----------------------------------------------------------|---------------------------------------|-------------------------|--|
| <u>Data situatio</u>   | n in the                                          | Germa                                  | <u>an Sta</u>           | ites 2007/8                                              | <u>3</u>                              |                         |  |
| Federal state          | Administrative<br>districts/<br>ndependent cities | 2007<br>Coverage<br>inhabitants<br>[%] | Coverage<br>area<br>[%] | 20<br>Administrative<br>districts/<br>Independent cities | 008<br>Coverage<br>inhabitants<br>[%] | Coverage<br>area<br>[%] |  |
| Baden-Württemberg*     | 5                                                 | 4                                      | 1                       | 15                                                       | 20                                    | 5                       |  |
| Bayern                 | 60                                                | 75                                     | 57                      | 62                                                       | 69                                    | 59                      |  |
| Berlin                 | 1                                                 | 100                                    | 100                     | 1                                                        | 100                                   | 100                     |  |
| Brandenburg            | 18                                                | 100                                    | 100                     | 18                                                       | 100                                   | 100                     |  |
| Bremen                 | 2                                                 | 100                                    | 100                     | 2                                                        | 100                                   | 100                     |  |
| Hamburg                | 1                                                 | 100                                    | 100                     | 1                                                        | 100                                   | 100                     |  |
| Hessen                 | 26                                                | 100                                    | 100                     | 26                                                       | 100                                   | 100                     |  |
| Mecklenburg-Vorpommern | 16                                                | 90                                     | 90                      | 17                                                       | 96                                    | 100                     |  |
| Niedersachsen          | 46                                                | 100                                    | 100                     | 46                                                       | 100                                   | 100                     |  |
| Nordrhein-Westfalen    | 48                                                | 88                                     | 92                      | 48                                                       | 89                                    | 92                      |  |
| Rheinland-Pfalz        | 36                                                | 100                                    | 100                     | 36                                                       | 100                                   | 100                     |  |
| Saarland               | 7                                                 | 100                                    | 100                     | 7                                                        | 100                                   | 100                     |  |
| Sachsen                | 4                                                 | 36                                     | 12                      | 4                                                        | 36                                    | 12                      |  |
| Sachsen-Anhalt         | 14                                                | 100                                    | 100                     | 14                                                       | 100                                   | 100                     |  |
| Schleswig-Holstein     | 15                                                | 100                                    | 100                     | 15                                                       | 100                                   | 100                     |  |
| Thüringen              | 23                                                | 100                                    | 100                     | 13                                                       | 43                                    | 55                      |  |
| Germany                | 322                                               | 77                                     | 76                      | 325                                                      | 77                                    | 75                      |  |