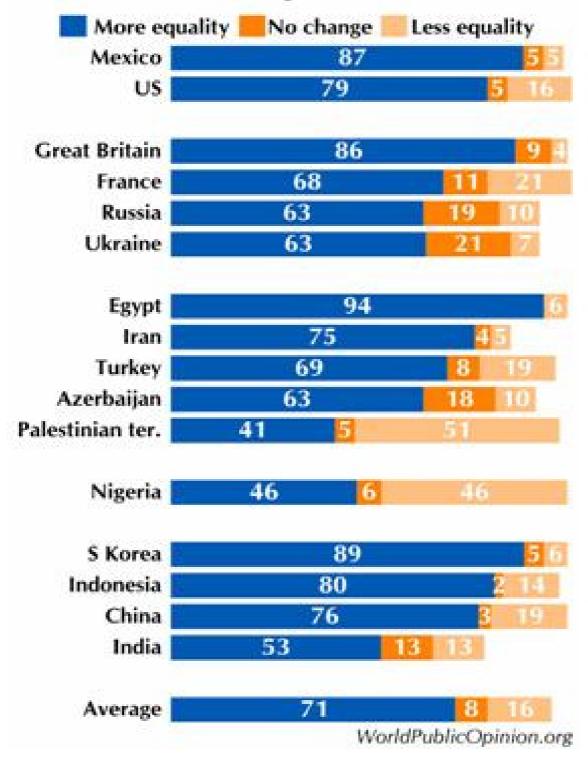

## Increasing Equality for Women

Thinking about the course of your lifetime, would you say, compared to the rights men have in this society, that women now have much more equality, a little more equality, a little less equality, much less equality, or that there has been no real change?