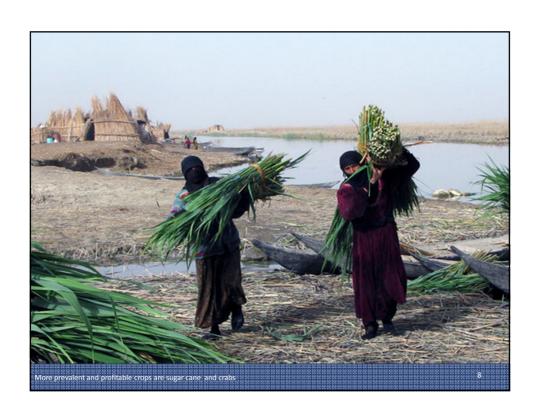

## ... water care for life!

## SURROUNDING LAND PLANNING

The area surrounding the zone of water extraction will be designed and analyzed in order to gain a comprehensive knowledge of the condition of the premises. Depending on the properties we will proceed by identifying the various activities, services and destinations

## STAGES OF ANALYSIS OF SITE

- The study of the site will be fully using the following analysis:

   Verification of the geomorphological characteristics of the land;

   Check characteristics / climatic changes during the year;

   Verification of temperature between day and night;

   A study of sun exposure, air currents and climate;

  - Study of rain and various atmospheric phenomena;
    Check flora and fauna as well as captive animals in the surro