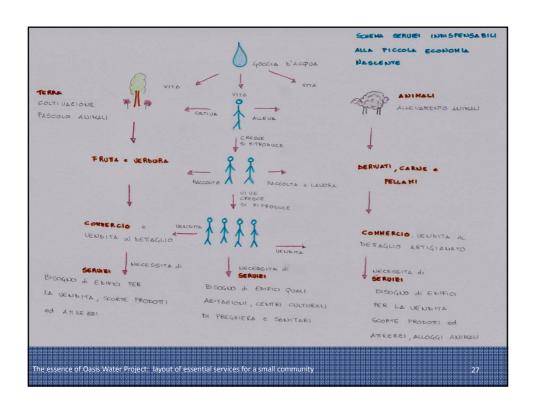

## ... water care for life!

## PLANNING AND LAND SURVEY

After these surveys I identify the area of the oasis which will be urbanized by careful measurements and subdivided into the specific intended use that are:

• Areas where we find the water purifying system;

• Area of distribution of water with its shady areas;

• Small business / craft and exchange;

• Small cultural centers, aggregation, religion and health;

• Residences, housing for animals and tool shed;

• Green areas and cultivated areas.