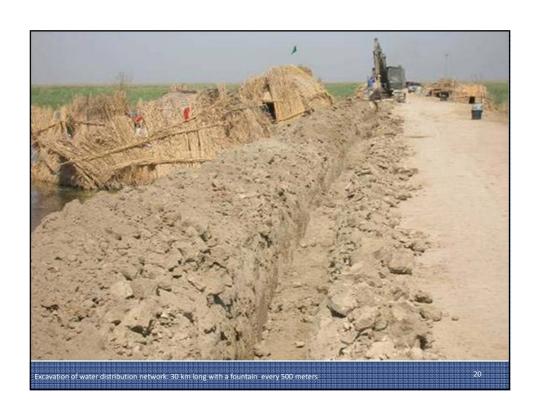

pheric phenomena;
    Check flora and fauna as well as captive animals in the surrounding areas that may cause injury to people, animals and crops.

## PLANNING AND LAND SURVEY

After these surveys I identify the area of the oasis which will be urbanized by careful measurements and subdivided into the specific intended use that are:

• Areas where we find the water purifying system;

• Area of distribution of water with its shady areas;

• Small business / craft and exchange;

• Small cultural centers, aggregation, religion and health;

• Residences, housing for animals and tool shed;

• Green areas and cultivated areas.

The size of the village vary depending on the number of people who live in but in this case the site was so

large that it allowed me to expand freely as needed