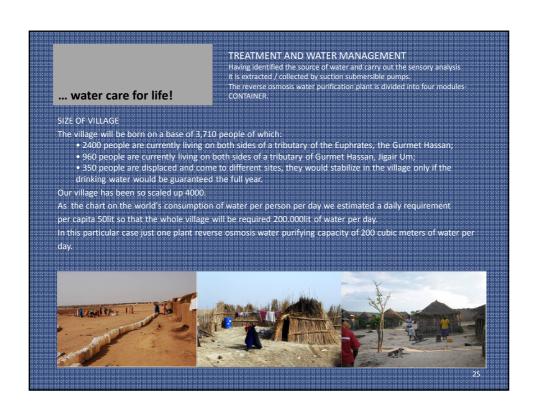

nomena;
    Check flora and fauna as well as captive animals in the surrounding areas that may cause injury to people, animals and crops.

## PLANNING AND LAND SURVEY

After these surveys I identify the area of the oasis which will be urbanized by careful measurements and subdivided into the specific intended use that are:

• Areas where we find the water purifying system;

• Area of distribution of water with its shady areas;

• Small business / craft and exchange;

• Small cultural centers, aggregation, religion and health;

• Residences, housing for animals and tool shed;

• Green areas and cultivated areas.

The size of the village vary depending on the number of people who live in but in this case the site was so

large that it allowed me to expand freely as needed