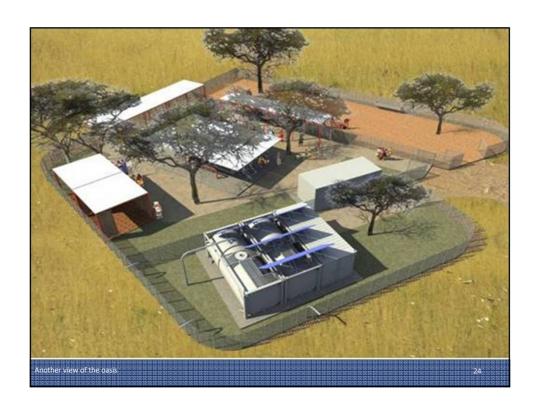

## PLANNING AND LAND SURVEY

After these surveys I identify the area of the oasis which will be urbanized by careful measurements and subdivided into the specific intended use that are:

• Areas where we find the water purifying system;

• Area of distribution of water with its shady areas;

• Small business / craft and exchange;

• Small cultural centers, aggregation, religion and health;

• Residences, housing for animals and tool shed;

• Green areas and cultivated areas.

The size of the village vary depending on the number of people who live in but in this case the site was so

large that it allowed me to expand freely as needed