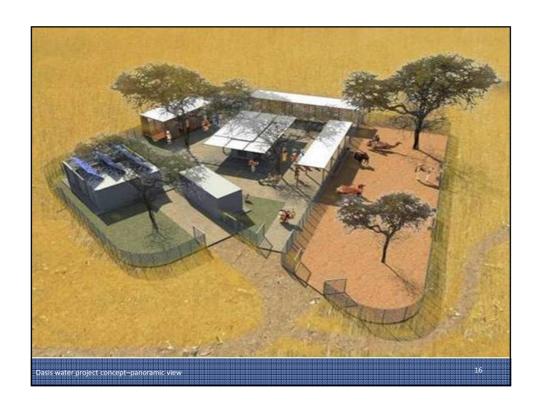

## PLANNING AND LAND SURVEY

After these surveys I identify the area of the oasis which will be urbanized by careful measurements and subdivided into the specific intended use that are:

• Areas where we find the water purifying system;

• Area of distribution of water with its shady areas;

• Small business / craft and exchange;

• Small cultural centers, aggregation, religion and health;

• Residences, housing for animals and tool shed;

• Green areas and cultivated areas.

The size of the village vary depending on the number of people who live in but in this case the site was so

large that it allowed me to expand freely as needed