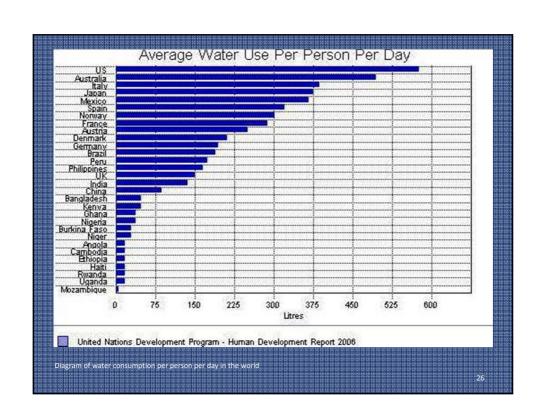

mena;
    Check flora and fauna as well as captive animals in the surrounding areas that may cause injury to people, animals and crops.

## PLANNING AND LAND SURVEY

After these surveys I identify the area of the oasis which will be urbanized by careful measurements and subdivided into the specific intended use that are:

• Areas where we find the water purifying system;

• Area of distribution of water with its shady areas;

• Small business / craft and exchange;

• Small cultural centers, aggregation, religion and health;

• Residences, housing for animals and tool shed;

• Green areas and cultivated areas.

The size of the village vary depending on the number of people who live in but in this case the site was so

large that it allowed me to expand freely as needed