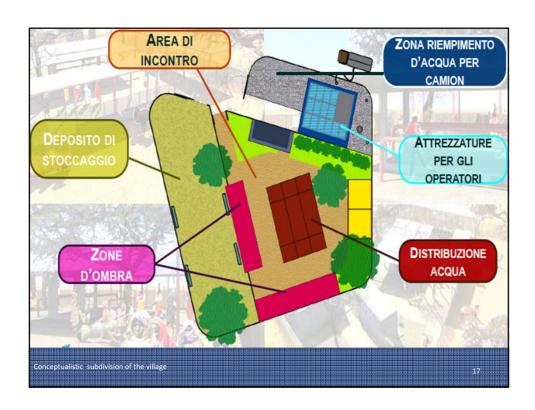

## PLANNING AND LAND SURVEY

After these surveys I identify the area of the oasis which will be urbanized by careful measurements and subdivided into the specific intended use that are:

• Areas where we find the water purifying system;

• Area of distribution of water with its shady areas;

• Small business / craft and exchange;

• Small cultural centers, aggregation, religion and health;

• Residences, housing for animals and tool shed;

• Green areas and cultivated areas.

The size of the village vary depending on the number of people who live in but in this case the site was so

large that it allowed me to expand freely as needed