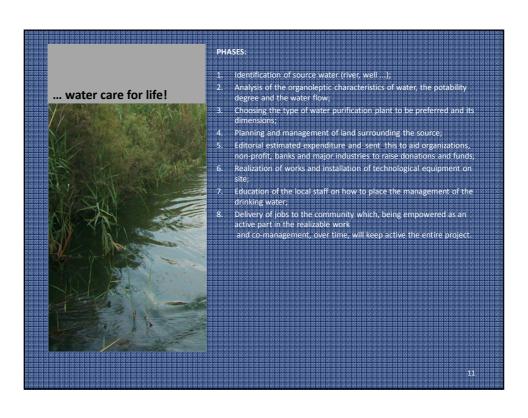

## ... water care for life!

## SURROUNDING LAND PLANNING

The area surrounding the zone of water extraction will be designed and analyzed in order to gain a comprehensive knowledge of the condition of the premises. Depending on the properties we will proceed by identifying the various activities, services and destinations

## STAGES OF ANALYSIS OF SITE

- The study of the site will be fully using the following analysis:

   Verification of the geomorphological characteristics of the land;

   Check characteristics / climatic changes during the year;

   Verification of temperature between day and night;

   A study of sun exposure, air currents and climate;

  - Study of rain and various atmospheric phenomena;
    Check flora and fauna as well as captive animals in the surrounding