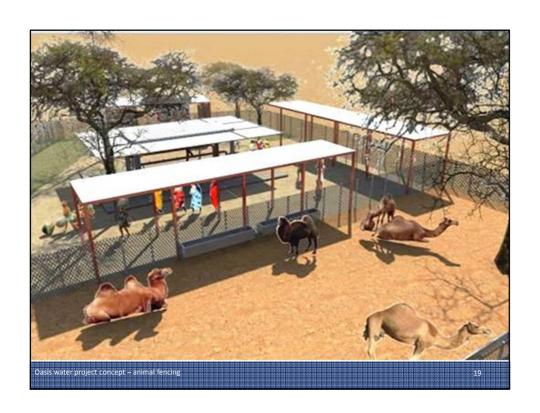

• Area of distribution of water with its shady areas;

• Small business / craft and exchange;

• Small cultural centers, aggregation, religion and health;

• Residences, housing for animals and tool shed;

• Green areas and cultivated areas.