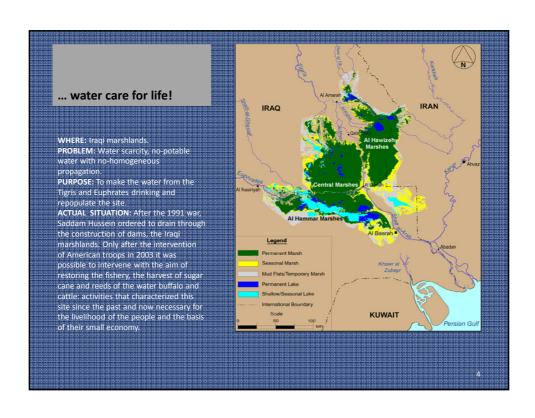

## ... water care for life!

## SURROUNDING LAND PLANNING

The area surrounding the zone of water extraction will be designed and analyzed in order to gain a comprehensive knowledge of the condition of the premises. Depending on the properties we will proceed by identifying the various activities, services and destinations

## STAGES OF ANALYSIS OF SITE

- The study of the site will be fully using the following analysis:

   Verification of the geomorphological characteristics of the land;

   Check characteristics / climatic changes during the year;

   Verification of temperature between day and night;

   A study of sun exposure, air currents and climate;

  - Study of rain and various atmospheric phenomena;
    Check flora and fauna as well as captive animals in t