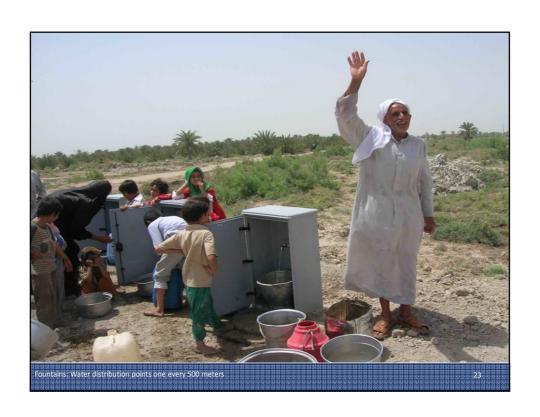

phenomena;
    Check flora and fauna as well as captive animals in the surrounding areas that may cause injury to people, animals and crops.

## PLANNING AND LAND SURVEY

After these surveys I identify the area of the oasis which will be urbanized by careful measurements and subdivided into the specific intended use that are:

• Areas where we find the water purifying system;

• Area of distribution of water with its shady areas;

• Small business / craft and exchange;

• Small cultural centers, aggregation, religion and health;

• Residences, housing for animals and tool shed;

• Green areas and cultivated areas.

The size of the village vary depending on the number of people who live in but in this case the site was so

large that it allowed me to expand freely as needed