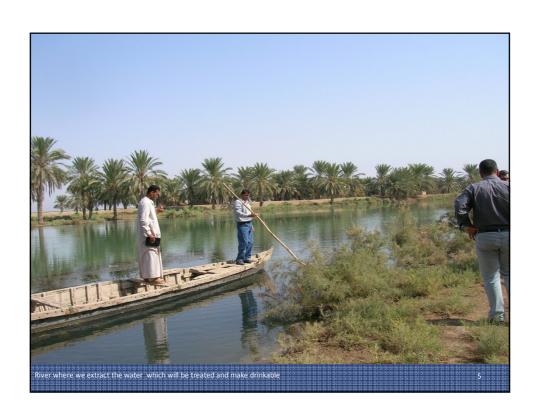

## ... water care for life!

## SURROUNDING LAND PLANNING

The area surrounding the zone of water extraction will be designed and analyzed in order to gain a comprehensive knowledge of the condition of the premises. Depending on the properties we will proceed by identifying the various activities, services and destinations

## STAGES OF ANALYSIS OF SITE

- The study of the site will be fully using the following analysis:

   Verification of the geomorphological characteristics of the land;

   Check characteristics / climatic changes during the year;

   Verification of temperature between day and night;

   A study of sun exposure, air currents and climate;

  - Study of rain and various atmospheric phenomena;
    Check flora and fauna as well as captive animals in the