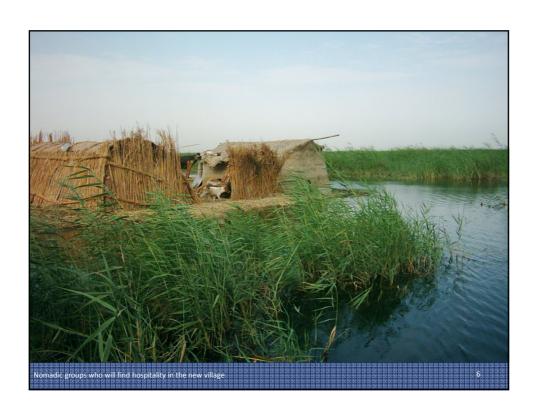

## ... water care for life!

## SURROUNDING LAND PLANNING

The area surrounding the zone of water extraction will be designed and analyzed in order to gain a comprehensive knowledge of the condition of the premises. Depending on the properties we will proceed by identifying the various activities, services and destinations

## STAGES OF ANALYSIS OF SITE

- The study of the site will be fully using the following analysis:

   Verification of the geomorphological characteristics of the land;

   Check characteristics / climatic changes during the year;

   Verification of temperature between day and night;

   A study of sun exposure, air currents and climate;

  - Study of rain and various atmospheric phenomena;
    Check flora and fauna as well as captive animals in the s