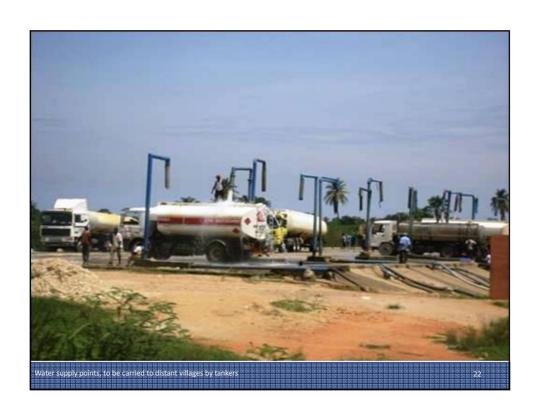

ic phenomena;
    Check flora and fauna as well as captive animals in the surrounding areas that may cause injury to people, animals and crops.

## PLANNING AND LAND SURVEY

After these surveys I identify the area of the oasis which will be urbanized by careful measurements and subdivided into the specific intended use that are:

• Areas where we find the water purifying system;

• Area of distribution of water with its shady areas;

• Small business / craft and exchange;

• Small cultural centers, aggregation, religion and health;

• Residences, housing for animals and tool shed;

• Green areas and cultivated areas.

The size of the village vary depending on the number of people who live in but in this case the site was so

large that it allowed me to expand freely as needed