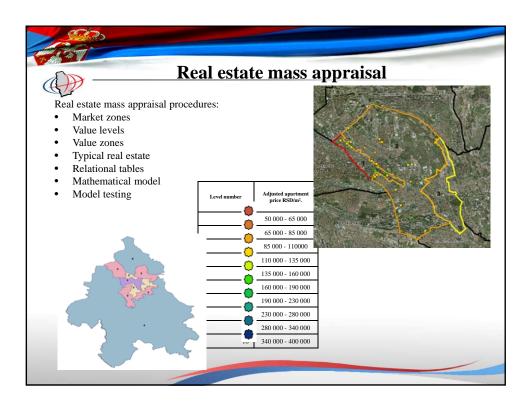

|  |
| INDUSTRIAL REAL ESTATE         | Manufacturing facilities                      |  |
| LAND                           | Construction land                             |  |
|                                | Arable agricultural land                      |  |
|                                | Forest land                                   |  |
|                                | Other land (infertile,)                       |  |
| SPECIAL PURPOSE REAL<br>ESTATE | Buildings for agricultural purposes           |  |
|                                | Real estate for mineral resources utilization |  |
|                                | Real estate for electric power production     |  |
|                                | Gas stations                                  |  |















## **CONCLUSIONS**

Republic Geodetic Authority aims towards:

- Functional solution for real estate mass appraisal for taxation purposes and cooperation with tax organs
- Transparent sales price register, offering data on real estate market, available for the appraisal purposes
- Establishing methodology and framework for real estate mass appraisal
- Development and reform of legal framework supporting efficient real estate mass appraisal, based on market information
- Establishing institutional cooperation among state organs.