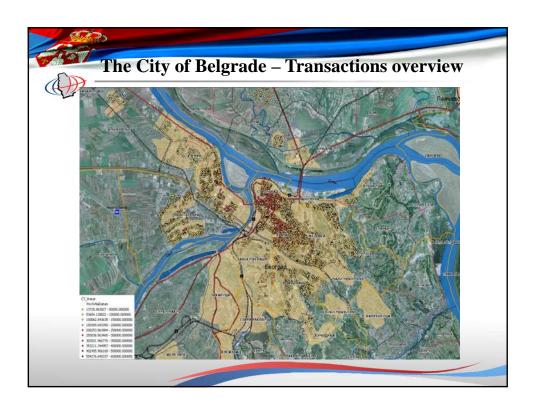

|  |
| INDUSTRIAL REAL ESTATE         | Manufacturing facilities                      |  |
| LAND                           | Construction land                             |  |
|                                | Arable agricultural land                      |  |
|                                | Forest land                                   |  |
|                                | Other land (infertile,)                       |  |
| SPECIAL PURPOSE REAL<br>ESTATE | Buildings for agricultural purposes           |  |
|                                | Real estate for mineral resources utilization |  |
|                                | Real estate for electric power production     |  |
|                                | Gas stations                                  |  |















## **CONCLUSIONS**

Republic Geodetic Authority aims towards:

- Functional solution for real estate mass appraisal for taxation purposes and cooperation with tax organs
- Transparent sales price register, offering data on real estate market, available for the appraisal purposes
- Establishing methodology and framework for real estate mass appraisal
- Development and reform of legal framework supporting efficient real estate mass appraisal, based on market information
- Establishing institutional cooperation among state organs.