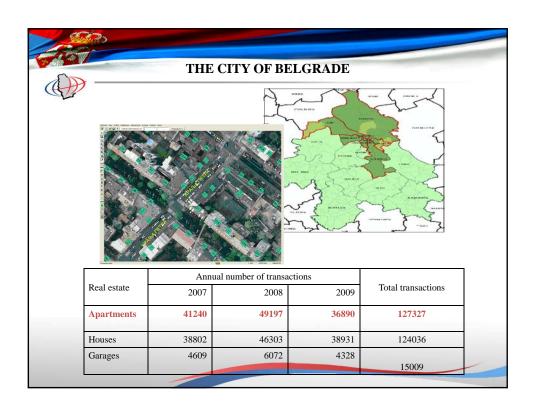

ce)                 |  |
| INDUSTRIAL REAL ESTATE         | Manufacturing facilities                      |  |
| LAND                           | Construction land                             |  |
|                                | Arable agricultural land                      |  |
|                                | Forest land                                   |  |
|                                | Other land (infertile,)                       |  |
| SPECIAL PURPOSE REAL<br>ESTATE | Buildings for agricultural purposes           |  |
|                                | Real estate for mineral resources utilization |  |
|                                | Real estate for electric power production     |  |
|                                | Gas stations                                  |  |















## **CONCLUSIONS**

Republic Geodetic Authority aims towards:

- Functional solution for real estate mass appraisal for taxation purposes and cooperation with tax organs
- Transparent sales price register, offering data on real estate market, available for the appraisal purposes
- Establishing methodology and framework for real estate mass appraisal
- Development and reform of legal framework supporting efficient real estate mass appraisal, based on market information
- Establishing institutional cooperation among state organs.