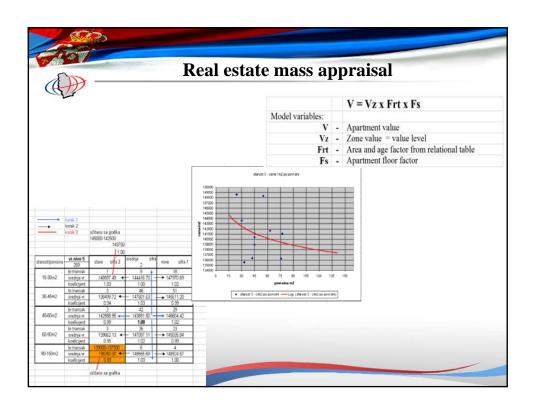

|  |
| INDUSTRIAL REAL ESTATE         | Manufacturing facilities                      |  |
| LAND                           | Construction land                             |  |
|                                | Arable agricultural land                      |  |
|                                | Forest land                                   |  |
|                                | Other land (infertile,)                       |  |
| SPECIAL PURPOSE REAL<br>ESTATE | Buildings for agricultural purposes           |  |
|                                | Real estate for mineral resources utilization |  |
|                                | Real estate for electric power production     |  |
|                                | Gas stations                                  |  |















## **CONCLUSIONS**

Republic Geodetic Authority aims towards:

- Functional solution for real estate mass appraisal for taxation purposes and cooperation with tax organs
- Transparent sales price register, offering data on real estate market, available for the appraisal purposes
- Establishing methodology and framework for real estate mass appraisal
- Development and reform of legal framework supporting efficient real estate mass appraisal, based on market information
- Establishing institutional cooperation among state organs.