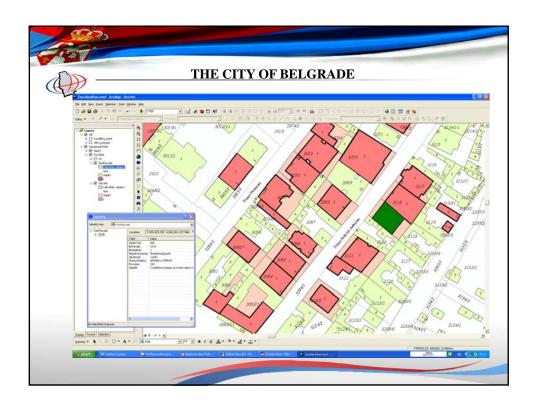

)                 |  |
| INDUSTRIAL REAL ESTATE         | Manufacturing facilities                      |  |
| LAND                           | Construction land                             |  |
|                                | Arable agricultural land                      |  |
|                                | Forest land                                   |  |
|                                | Other land (infertile,)                       |  |
| SPECIAL PURPOSE REAL<br>ESTATE | Buildings for agricultural purposes           |  |
|                                | Real estate for mineral resources utilization |  |
|                                | Real estate for electric power production     |  |
|                                | Gas stations                                  |  |















## **CONCLUSIONS**

Republic Geodetic Authority aims towards:

- Functional solution for real estate mass appraisal for taxation purposes and cooperation with tax organs
- Transparent sales price register, offering data on real estate market, available for the appraisal purposes
- Establishing methodology and framework for real estate mass appraisal
- Development and reform of legal framework supporting efficient real estate mass appraisal, based on market information
- Establishing institutional cooperation among state organs.