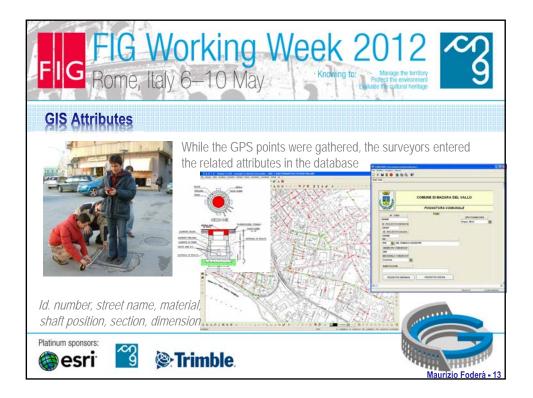

| FIG Working Week 2012<br>Rome, Italy 6–10 May Knowing to: Mage the tendor<br>GIS-network drawing (e.g. Sewerage map) |       |                                                                                                                                                                       |                                                                                                                                                                                                                                                |                          |        |                     |                                                                                                                                                                                               |
|----------------------------------------------------------------------------------------------------------------------|-------|-----------------------------------------------------------------------------------------------------------------------------------------------------------------------|------------------------------------------------------------------------------------------------------------------------------------------------------------------------------------------------------------------------------------------------|--------------------------|--------|---------------------|-----------------------------------------------------------------------------------------------------------------------------------------------------------------------------------------------|
|                                                                                                                      |       |                                                                                                                                                                       |                                                                                                                                                                                                                                                | Description              | Symbol | No./meters<br>drawn | 119949/119 1190240449<br>11<br>12<br>13<br>14<br>15<br>15<br>15<br>15<br>15<br>15<br>15<br>15<br>15<br>16<br>16<br>10<br>10<br>10<br>10<br>10<br>10<br>10<br>10<br>10<br>10<br>10<br>10<br>10 |
|                                                                                                                      |       |                                                                                                                                                                       |                                                                                                                                                                                                                                                | e water sewerage manhole | -      | 1.890               |                                                                                                                                                                                               |
| e water sewerage network                                                                                             |       | 88.559                                                                                                                                                                |                                                                                                                                                                                                                                                |                          |        |                     |                                                                                                                                                                                               |
| e water sewerage text                                                                                                | A0000 |                                                                                                                                                                       |                                                                                                                                                                                                                                                |                          |        |                     |                                                                                                                                                                                               |
| water sewerage manhole                                                                                               | -     | 583                                                                                                                                                                   | A NEW XXX                                                                                                                                                                                                                                      |                          |        |                     |                                                                                                                                                                                               |
| water sewerage network                                                                                               |       | 20.243                                                                                                                                                                | 的情况的                                                                                                                                                                                                                                           |                          |        |                     |                                                                                                                                                                                               |
| e water sewerage text                                                                                                | A0000 |                                                                                                                                                                       |                                                                                                                                                                                                                                                |                          |        |                     |                                                                                                                                                                                               |
|                                                                                                                      |       | Description Symbol   e water sewerage manhole •   e water sewerage network •   e water sewerage text A00000   n water sewerage manhole •   n water sewerage network • | Description   Symbol   No./meters drawn     e water sewerage manhole   •   1.890     e water sewerage network   •   88.559     e water sewerage text   A00000     n water sewerage manhole   •   583     n water sewerage network   •   20.243 |                          |        |                     |                                                                                                                                                                                               |