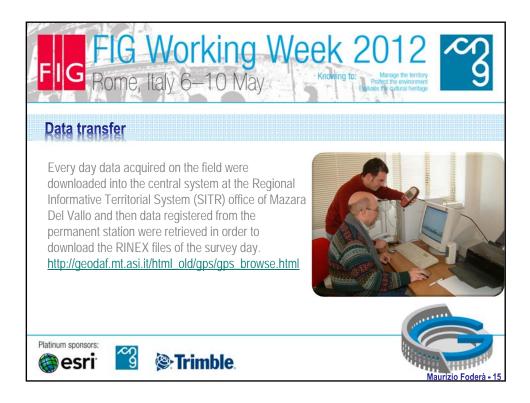

| FIG Working Week 2012<br>Rome, Italy 6–10 May Knowing to: Mage the tendor<br>GIS-network drawing (e.g. Sewerage map) |       |                                                                                                                                                                       |                                                                                                                                                                                                                                                |                          |        |                     |                                                                                                                                                                                               |
|----------------------------------------------------------------------------------------------------------------------|-------|-----------------------------------------------------------------------------------------------------------------------------------------------------------------------|------------------------------------------------------------------------------------------------------------------------------------------------------------------------------------------------------------------------------------------------|--------------------------|--------|---------------------|-----------------------------------------------------------------------------------------------------------------------------------------------------------------------------------------------|
|                                                                                                                      |       |                                                                                                                                                                       |                                                                                                                                                                                                                                                | Description              | Symbol | No./meters<br>drawn | 119949/119 1190240449<br>11<br>12<br>13<br>14<br>15<br>15<br>15<br>15<br>15<br>15<br>15<br>15<br>15<br>16<br>16<br>10<br>10<br>10<br>10<br>10<br>10<br>10<br>10<br>10<br>10<br>10<br>10<br>10 |
|                                                                                                                      |       |                                                                                                                                                                       |                                                                                                                                                                                                                                                | e water sewerage manhole | -      | 1.890               |                                                                                                                                                                                               |
| e water sewerage network                                                                                             |       | 88.559                                                                                                                                                                |                                                                                                                                                                                                                                                |                          |        |                     |                                                                                                                                                                                               |
| e water sewerage text                                                                                                | A0000 |                                                                                                                                                                       |                                                                                                                                                                                                                                                |                          |        |                     |                                                                                                                                                                                               |
| water sewerage manhole                                                                                               | -     | 583                                                                                                                                                                   | A NEW XXX                                                                                                                                                                                                                                      |                          |        |                     |                                                                                                                                                                                               |
| water sewerage network                                                                                               |       | 20.243                                                                                                                                                                | 的情况的                                                                                                                                                                                                                                           |                          |        |                     |                                                                                                                                                                                               |
| e water sewerage text                                                                                                | A0000 |                                                                                                                                                                       |                                                                                                                                                                                                                                                |                          |        |                     |                                                                                                                                                                                               |
|                                                                                                                      |       | Description Symbol   e water sewerage manhole •   e water sewerage network •   e water sewerage text A00000   n water sewerage manhole •   n water sewerage network • | Description   Symbol   No./meters drawn     e water sewerage manhole   •   1.890     e water sewerage network   •   88.559     e water sewerage text   A00000     n water sewerage manhole   •   583     n water sewerage network   •   20.243 |                          |        |                     |                                                                                                                                                                                               |