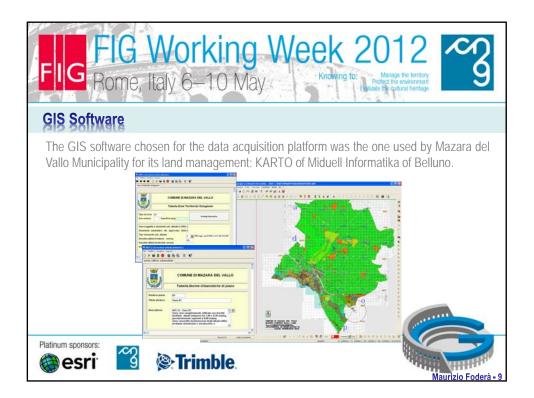

| FIG Working Week 2012<br>Rome, Italy 6–10 May Knowing to: Mage the tendor<br>GIS-network drawing (e.g. Sewerage map) |       |                                                                                                                                                                       |                                                                                                                                                                                                                                                |                          |        |                     |