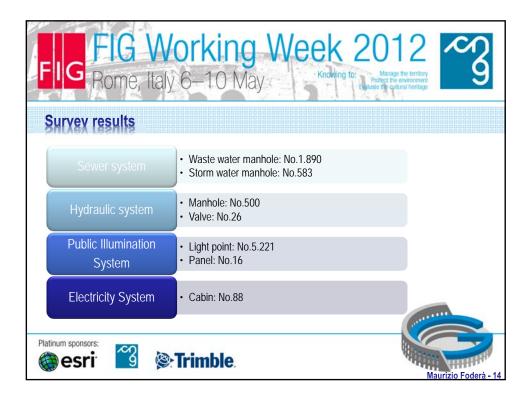

| FIG Working Week 2012<br>Rome, Italy 6–10 May Knowing to: Mage the tendor<br>GIS-network drawing (e.g. Sewerage map) |       |                                                                                                                                                                       |                                                                                                                                                                                                                                                |                          |        |                     |                                                                                                                                                                                               |
|----------------------------------------------------------------------------------------------------------------------|-------|-----------------------------------------------------------------------------------------------------------------------------------------------------------------------|------------------------------------------------------------------------------------------------------------------------------------------------------------------------------------------------------------------------------------------------|--------------------------|--------|---------------------|-----------------------------------------------------------------------------------------------------------------------------------------------------------------------------------------------|
|                                                                                                                      |       |                                                                                                                                                                       |                                                                                                                                                                                                                                                | Description              | Symbol | No./meters<br>drawn | 119949/119 1190240449<br>11<br>12<br>13<br>14<br>15<br>15<br>15<br>15<br>15<br>15<br>15<br>15<br>15<br>16<br>16<br>10<br>10<br>10<br>10<br>10<br>10<br>10<br>10<br>10<br>10<br>10<br>10<br>10 |
|                                                                                                                      |       |                                                                                                                                                                       |                                                                                                                                                                                                                                                | e water sewerage manhole | -      | 1.890               |                                                                                                                                                                                               |
| e water sewerage network                                                                                             |       | 88.559                                                                                                                                                                |                                                                                                                                                                                                                                                |                          |        |                     |                                                                                                                                                                                               |
| e water sewerage text                                                                                                | A0000 |                                                                                                                                                                       |                                                                                                                                                                                                                                                |                          |        |                     |                                                                                                                                                                                               |
| water sewerage manhole                                                                                               | -     | 583                                                                                                                                                                   | A NEW XXX                                                                                                                                                                                                                                      |                          |        |                     |                                                                                                                                                                                               |
| water sewerage network                                                                                               |       | 20.243                                                                                                                                                                | 的情况的                                                                                                                                                                                                                                           |                          |        |                     |                                                                                                                                                                                               |
| e water sewerage text                                                                                                | A0000 |                                                                                                                                                                       |                                                                                                                                                                                                                                                |                          |        |                     |                                                                                                                                                                                               |
|                                                                                                                      |       | Description Symbol   e water sewerage manhole •   e water sewerage network •   e water sewerage text A00000   n water sewerage manhole •   n water sewerage network • | Description   Symbol   No./meters drawn     e water sewerage manhole   •   1.890     e water sewerage network   •   88.559     e water sewerage text   A00000     n water sewerage manhole   •   583     n water sewerage network   •   20.243 |                          |        |                     |                                                                                                                                                                                               |