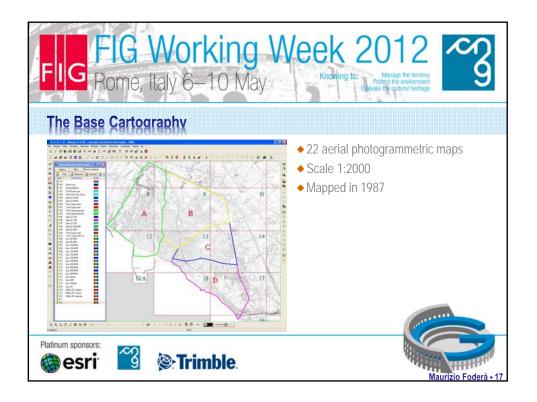

| FIG Working Week 2012<br>Rome, Italy 6–10 May Knowing to: Mage the tendor<br>GIS-network drawing (e.g. Sewerage map) |       |                                                                                                                                                                       |                                                                                                                                                                                                                                                |                          |        |                     |                                                                                                                                                                                               |
|----------------------------------------------------------------------------------------------------------------------|-------|-----------------------------------------------------------------------------------------------------------------------------------------------------------------------|------------------------------------------------------------------------------------------------------------------------------------------------------------------------------------------------------------------------------------------------|--------------------------|--------|---------------------|-----------------------------------------------------------------------------------------------------------------------------------------------------------------------------------------------|
|                                                                                                                      |       |                                                                                                                                                                       |                                                                                                                                                                                                                                                | Description              | Symbol | No./meters<br>drawn | 119949/119 1190240449<br>11<br>12<br>13<br>14<br>15<br>15<br>15<br>15<br>15<br>15<br>15<br>15<br>15<br>16<br>16<br>10<br>10<br>10<br>10<br>10<br>10<br>10<br>10<br>10<br>10<br>10<br>10<br>10 |
|                                                                                                                      |       |                                                                                                                                                                       |                                                                                                                                                                                                                                                | e water sewerage manhole | -      | 1.890               |                                                                                                                                                                                               |
| e water sewerage network                                                                                             |       | 88.559                                                                                                                                                                |                                                                                                                                                                                                                                                |                          |        |                     |                                                                                                                                                                                               |
| e water sewerage text                                                                                                | A0000 |                                                                                                                                                                       |                                                                                                                                                                                                                                                |                          |        |                     |                                                                                                                                                                                               |
| water sewerage manhole                                                                                               | -     | 583                                                                                                                                                                   | A NEW XXX                                                                                                                                                                                                                                      |                          |        |                     |                                                                                                                                                                                               |
| water sewerage network                                                                                               |       | 20.243                                                                                                                                                                | 的情况的                                                                                                                                                                                                                                           |                          |        |                     |                                                                                                                                                                                               |
| e water sewerage text                                                                                                | A0000 |                                                                                                                                                                       |                                                                                                                                                                                                                                                |                          |        |                     |                                                                                                                                                                                               |
|                                                                                                                      |       | Description Symbol   e water sewerage manhole •   e water sewerage network •   e water sewerage text A00000   n water sewerage manhole •   n water sewerage network • | Description   Symbol   No./meters drawn     e water sewerage manhole   •   1.890     e water sewerage network   •   88.559     e water sewerage text   A00000     n water sewerage manhole   •   583     n water sewerage network   •   20.243 |                          |        |                     |                                                                                                                                                                                               |