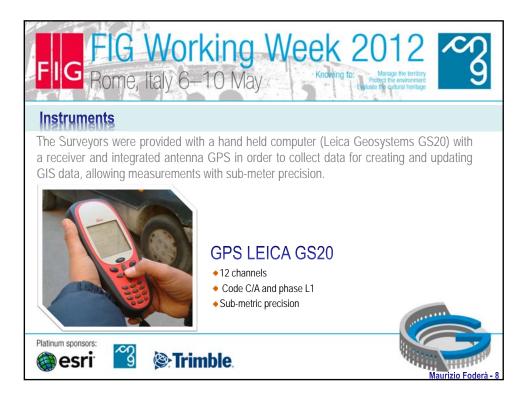

| FIG Working Week 2012<br>Rome, Italy 6–10 May Knowing to: Mage the tendor<br>GIS-network drawing (e.g. Sewerage map) |       |                                                                                                                                                                       |                                                                                                                                                                                                                                                |                          |        |                     |