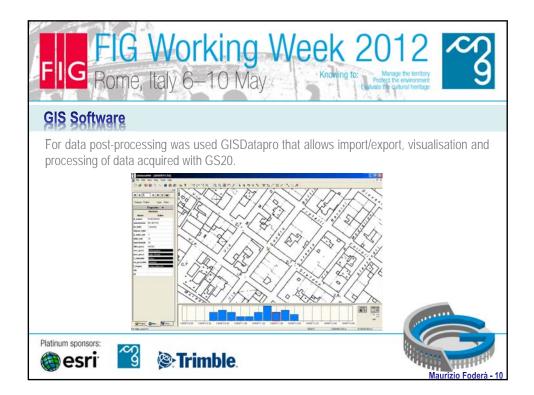

| FIG Working Week 2012<br>Rome, Italy 6–10 May Knowing to: Mage the tendor<br>GIS-network drawing (e.g. Sewerage map) |       |                                                                                                                                                                       |                                                                                                                                                                                                                                                |                          |        |                     |