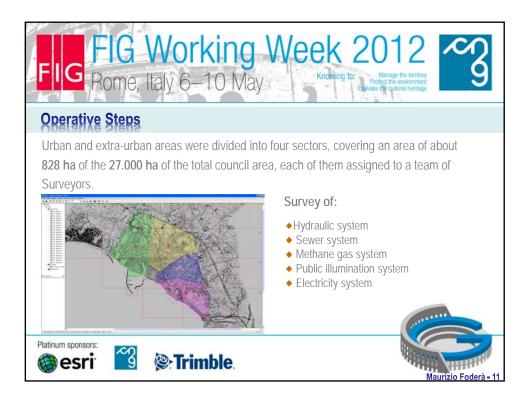

| FIG Working Week 2012<br>Rome, Italy 6–10 May Knowing to: Mage the tendor<br>GIS-network drawing (e.g. Sewerage map) |       |                                                                                                                                                                       |                                                                                                                                                                                                                                                |                          |        |                     |