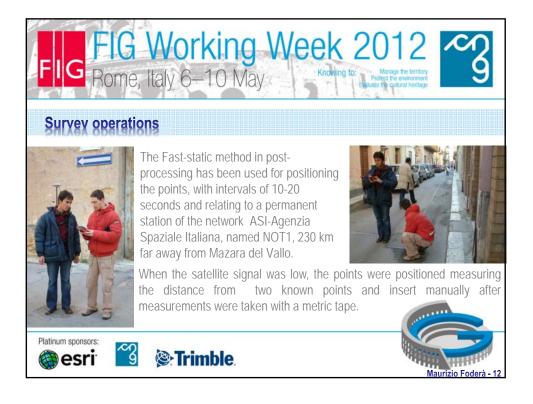

| FIG Working Week 2012<br>Rome, Italy 6–10 May Knowing to: Mage the tendor<br>GIS-network drawing (e.g. Sewerage map) |       |                                                                                                                                                                       |                                                                                                                                                                                                                                                |                          |        |                     |                                                                                                                                                                                               |
|----------------------------------------------------------------------------------------------------------------------|-------|-----------------------------------------------------------------------------------------------------------------------------------------------------------------------|------------------------------------------------------------------------------------------------------------------------------------------------------------------------------------------------------------------------------------------------|--------------------------|--------|---------------------|-----------------------------------------------------------------------------------------------------------------------------------------------------------------------------------------------|
|                                                                                                                      |       |                                                                                                                                                                       |                                                                                                                                                                                                                                                | Description              | Symbol | No./meters<br>drawn | 119949/119 1190240449<br>11<br>12<br>13<br>14<br>15<br>15<br>15<br>15<br>15<br>15<br>15<br>15<br>15<br>16<br>16<br>10<br>10<br>10<br>10<br>10<br>10<br>10<br>10<br>10<br>10<br>10<br>10<br>10 |
|                                                                                                                      |       |                                                                                                                                                                       |                                                                                                                                                                                                                                                | e water sewerage manhole | -      | 1.890               |                                                                                                                                                                                               |
| e water sewerage network                                                                                             |       | 88.559                                                                                                                                                                |                                                                                                                                                                                                                                                |                          |        |                     |                                                                                                                                                                                               |
| e water sewerage text                                                                                                | A0000 |                                                                                                                                                                       |                                                                                                                                                                                                                                                |                          |        |                     |                                                                                                                                                                                               |
| water sewerage manhole                                                                                               | -     | 583                                                                                                                                                                   | A NEW XXX                                                                                                                                                                                                                                      |                          |        |                     |                                                                                                                                                                                               |
| water sewerage network                                                                                               |       | 20.243                                                                                                                                                                | 的情况的                                                                                                                                                                                                                                           |                          |        |                     |                                                                                                                                                                                               |
| e water sewerage text                                                                                                | A0000 |                                                                                                                                                                       |                                                                                                                                                                                                                                                |                          |        |                     |                                                                                                                                                                                               |
|                                                                                                                      |       | Description Symbol   e water sewerage manhole •   e water sewerage network •   e water sewerage text A00000   n water sewerage manhole •   n water sewerage network • | Description   Symbol   No./meters drawn     e water sewerage manhole   •   1.890     e water sewerage network   •   88.559     e water sewerage text   A00000     n water sewerage manhole   •   583     n water sewerage network   •   20.243 |                          |        |                     |                                                                                                                                                                                               |