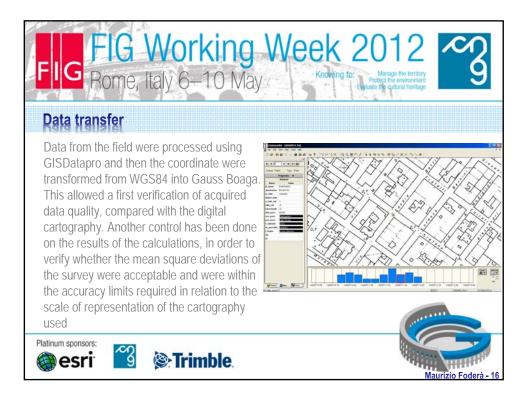

| FIG Working Week 2012<br>Rome, Italy 6–10 May Knowing to: Mage the tendor<br>GIS-network drawing (e.g. Sewerage map) |       |                                                                                                                                                                       |                                                                                                                                                                                                                                                |                          |        |                     |                                                                                                                                                                                               |
|----------------------------------------------------------------------------------------------------------------------|-------|-----------------------------------------------------------------------------------------------------------------------------------------------------------------------|------------------------------------------------------------------------------------------------------------------------------------------------------------------------------------------------------------------------------------------------|--------------------------|--------|---------------------|-----------------------------------------------------------------------------------------------------------------------------------------------------------------------------------------------|
|                                                                                                                      |       |                                                                                                                                                                       |                                                                                                                                                                                                                                                | Description              | Symbol | No./meters<br>drawn | 119949/119 1190240449<br>11<br>12<br>13<br>14<br>15<br>15<br>15<br>15<br>15<br>15<br>15<br>15<br>15<br>16<br>16<br>10<br>10<br>10<br>10<br>10<br>10<br>10<br>10<br>10<br>10<br>10<br>10<br>10 |
|                                                                                                                      |       |                                                                                                                                                                       |                                                                                                                                                                                                                                                | e water sewerage manhole | -      | 1.890               |                                                                                                                                                                                               |
| e water sewerage network                                                                                             |       | 88.559                                                                                                                                                                |                                                                                                                                                                                                                                                |                          |        |                     |                                                                                                                                                                                               |
| e water sewerage text                                                                                                | A0000 |                                                                                                                                                                       |                                                                                                                                                                                                                                                |                          |        |                     |                                                                                                                                                                                               |
| water sewerage manhole                                                                                               | -     | 583                                                                                                                                                                   | A NEW XXX                                                                                                                                                                                                                                      |                          |        |                     |                                                                                                                                                                                               |
| water sewerage network                                                                                               |       | 20.243                                                                                                                                                                | 的情况的                                                                                                                                                                                                                                           |                          |        |                     |                                                                                                                                                                                               |
| e water sewerage text                                                                                                | A0000 |                                                                                                                                                                       |                                                                                                                                                                                                                                                |                          |        |                     |                                                                                                                                                                                               |
|                                                                                                                      |       | Description Symbol   e water sewerage manhole •   e water sewerage network •   e water sewerage text A00000   n water sewerage manhole •   n water sewerage network • | Description   Symbol   No./meters drawn     e water sewerage manhole   •   1.890     e water sewerage network   •   88.559     e water sewerage text   A00000     n water sewerage manhole   •   583     n water sewerage network   •   20.243 |                          |        |                     |                                                                                                                                                                                               |