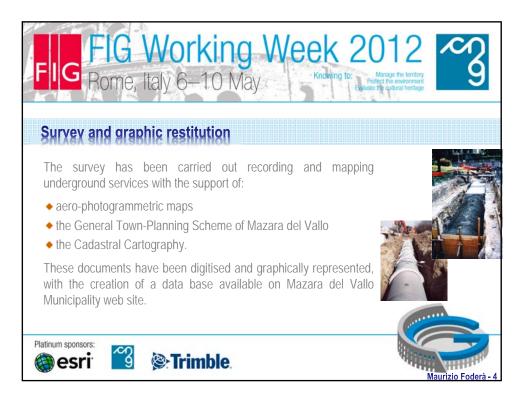

| FIG Working Week 2012<br>Rome, Italy 6–10 May Knowing to: Mage the tendor<br>GIS-network drawing (e.g. Sewerage map) |       |                                                                                                                                                                       |                                                                                                                                                                                                                                                |                          |        |                     |                                                                                                                                                                                               |
|----------------------------------------------------------------------------------------------------------------------|-------|-----------------------------------------------------------------------------------------------------------------------------------------------------------------------|------------------------------------------------------------------------------------------------------------------------------------------------------------------------------------------------------------------------------------------------|--------------------------|--------|---------------------|-----------------------------------------------------------------------------------------------------------------------------------------------------------------------------------------------|
|                                                                                                                      |       |                                                                                                                                                                       |                                                                                                                                                                                                                                                | Description              | Symbol | No./meters<br>drawn | 119949/119 1190240449<br>11<br>12<br>13<br>14<br>15<br>15<br>15<br>15<br>15<br>15<br>15<br>15<br>15<br>16<br>16<br>10<br>10<br>10<br>10<br>10<br>10<br>10<br>10<br>10<br>10<br>10<br>10<br>10 |
|                                                                                                                      |       |                                                                                                                                                                       |                                                                                                                                                                                                                                                | e water sewerage manhole | -      | 1.890               |                                                                                                                                                                                               |
| e water sewerage network                                                                                             |       | 88.559                                                                                                                                                                |                                                                                                                                                                                                                                                |                          |        |                     |                                                                                                                                                                                               |
| e water sewerage text                                                                                                | A0000 |                                                                                                                                                                       |                                                                                                                                                                                                                                                |                          |        |                     |                                                                                                                                                                                               |
| water sewerage manhole                                                                                               | -     | 583                                                                                                                                                                   | A NEW XXX                                                                                                                                                                                                                                      |                          |        |                     |                                                                                                                                                                                               |
| water sewerage network                                                                                               |       | 20.243                                                                                                                                                                | 的情况的                                                                                                                                                                                                                                           |                          |        |                     |                                                                                                                                                                                               |
| e water sewerage text                                                                                                | A0000 |                                                                                                                                                                       |                                                                                                                                                                                                                                                |                          |        |                     |                                                                                                                                                                                               |
|                                                                                                                      |       | Description Symbol   e water sewerage manhole •   e water sewerage network •   e water sewerage text A00000   n water sewerage manhole •   n water sewerage network • | Description   Symbol   No./meters drawn     e water sewerage manhole   •   1.890     e water sewerage network   •   88.559     e water sewerage text   A00000     n water sewerage manhole   •   583     n water sewerage network   •   20.243 |                          |        |                     |                                                                                                                                                                                               |