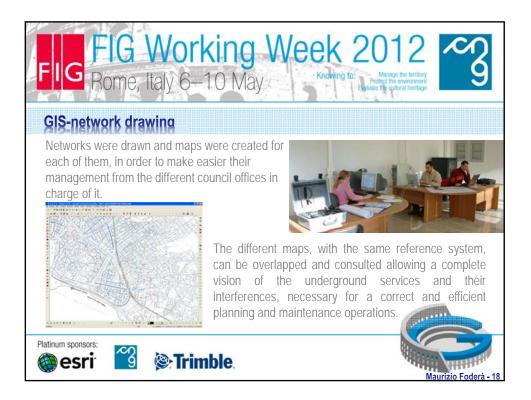

| FIG Working Week 2012<br>Rome, Italy 6–10 May Knowing to: Mage the tendor<br>GIS-network drawing (e.g. Sewerage map) |       |                                                                                                                                                                       |                                                                                                                                                                                                                                                |                          |        |                     |                                                                                                                                                                                               |
|----------------------------------------------------------------------------------------------------------------------|-------|-----------------------------------------------------------------------------------------------------------------------------------------------------------------------|------------------------------------------------------------------------------------------------------------------------------------------------------------------------------------------------------------------------------------------------|--------------------------|--------|---------------------|-----------------------------------------------------------------------------------------------------------------------------------------------------------------------------------------------|
|                                                                                                                      |       |                                                                                                                                                                       |                                                                                                                                                                                                                                                | Description              | Symbol | No./meters<br>drawn | 119949/119 1190240449<br>11<br>12<br>13<br>14<br>15<br>15<br>15<br>15<br>15<br>15<br>15<br>15<br>15<br>16<br>16<br>10<br>10<br>10<br>10<br>10<br>10<br>10<br>10<br>10<br>10<br>10<br>10<br>10 |
|                                                                                                                      |       |                                                                                                                                                                       |                                                                                                                                                                                                                                                | e water sewerage manhole | -      | 1.890               |                                                                                                                                                                                               |
| e water sewerage network                                                                                             |       | 88.559                                                                                                                                                                |                                                                                                                                                                                                                                                |                          |        |                     |                                                                                                                                                                                               |
| e water sewerage text                                                                                                | A0000 |                                                                                                                                                                       |                                                                                                                                                                                                                                                |                          |        |                     |                                                                                                                                                                                               |
| water sewerage manhole                                                                                               | -     | 583                                                                                                                                                                   | A NEW XXX                                                                                                                                                                                                                                      |                          |        |                     |                                                                                                                                                                                               |
| water sewerage network                                                                                               |       | 20.243                                                                                                                                                                | 的情况的                                                                                                                                                                                                                                           |                          |        |                     |                                                                                                                                                                                               |
| e water sewerage text                                                                                                | A0000 |                                                                                                                                                                       |                                                                                                                                                                                                                                                |                          |        |                     |                                                                                                                                                                                               |
|                                                                                                                      |       | Description Symbol   e water sewerage manhole •   e water sewerage network •   e water sewerage text A00000   n water sewerage manhole •   n water sewerage network • | Description   Symbol   No./meters drawn     e water sewerage manhole   •   1.890     e water sewerage network   •   88.559     e water sewerage text   A00000     n water sewerage manhole   •   583     n water sewerage network   •   20.243 |                          |        |                     |                                                                                                                                                                                               |