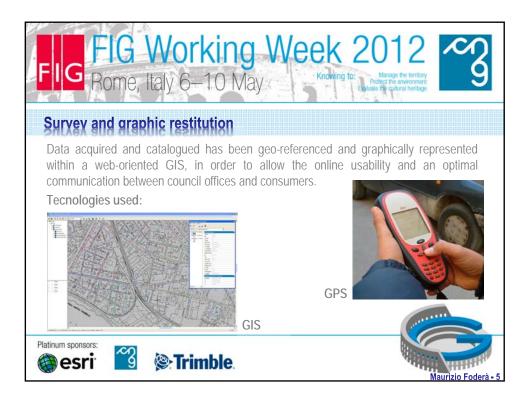

| FIG Working Week 2012<br>Rome, Italy 6–10 May Knowing to: Mage the tendor<br>GIS-network drawing (e.g. Sewerage map) |       |                                                                                                                                                                       |                                                                                                                                                                                                                                                |                          |        |                     |                                                                                                                                                                                               |
|----------------------------------------------------------------------------------------------------------------------|-------|-----------------------------------------------------------------------------------------------------------------------------------------------------------------------|------------------------------------------------------------------------------------------------------------------------------------------------------------------------------------------------------------------------------------------------|--------------------------|--------|---------------------|-----------------------------------------------------------------------------------------------------------------------------------------------------------------------------------------------|
|                                                                                                                      |       |                                                                                                                                                                       |                                                                                                                                                                                                                                                | Description              | Symbol | No./meters<br>drawn | 119949/119 1190240449<br>11<br>12<br>13<br>14<br>15<br>15<br>15<br>15<br>15<br>15<br>15<br>15<br>15<br>16<br>16<br>10<br>10<br>10<br>10<br>10<br>10<br>10<br>10<br>10<br>10<br>10<br>10<br>10 |
|                                                                                                                      |       |                                                                                                                                                                       |                                                                                                                                                                                                                                                | e water sewerage manhole | -      | 1.890               |                                                                                                                                                                                               |
| e water sewerage network                                                                                             |       | 88.559                                                                                                                                                                |                                                                                                                                                                                                                                                |                          |        |                     |                                                                                                                                                                                               |
| e water sewerage text                                                                                                | A0000 |                                                                                                                                                                       |                                                                                                                                                                                                                                                |                          |        |                     |                                                                                                                                                                                               |
| water sewerage manhole                                                                                               | -     | 583                                                                                                                                                                   | A NEW XXX                                                                                                                                                                                                                                      |                          |        |                     |                                                                                                                                                                                               |
| water sewerage network                                                                                               |       | 20.243                                                                                                                                                                | 的情况的                                                                                                                                                                                                                                           |                          |        |                     |                                                                                                                                                                                               |
| e water sewerage text                                                                                                | A0000 |                                                                                                                                                                       |                                                                                                                                                                                                                                                |                          |        |                     |                                                                                                                                                                                               |
|                                                                                                                      |       | Description Symbol   e water sewerage manhole •   e water sewerage network •   e water sewerage text A00000   n water sewerage manhole •   n water sewerage network • | Description   Symbol   No./meters drawn     e water sewerage manhole   •   1.890     e water sewerage network   •   88.559     e water sewerage text   A00000     n water sewerage manhole   •   583     n water sewerage network   •   20.243 |                          |        |                     |                                                                                                                                                                                               |