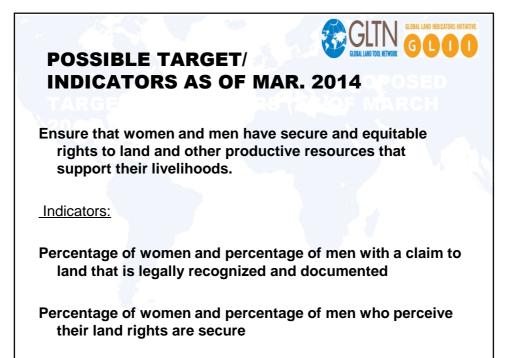

- Potentially in urban focus area (11)
- Build inclusive safe & sustainable cities and human settlements
- One of four potential targets

RIO+20, Sustainable Development Goals and Post 2015 Decisions

FACILITATED BY: UN HABITAT FOR A BETTER URBAN FUTURE By 2030, ensure universal access to adequate & affordable housing, basic services and **secure land tenure** for all rural and urban dwellers, and improve slum-like conditions everywhere