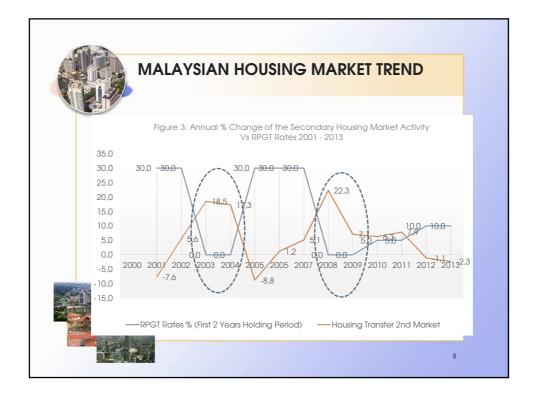

|                                                                                                                                                                                                                                                                                                                                                                                                                                                                                                                                                                                                                                                                                                                                                                                                                                                                                                                                                                                                                                                                                                                                                                                                                                                                                                                                                                                                                                                                                                                                                                                                                                                                                                                                                                                                                                                                                                                                                                                                                                                                                                                                | MAI                | AYSI                                                   | AN HO                                   | USIN                                              | G MARI                                                      | KET TREN                                                                               | D                                                                                 |
|--------------------------------------------------------------------------------------------------------------------------------------------------------------------------------------------------------------------------------------------------------------------------------------------------------------------------------------------------------------------------------------------------------------------------------------------------------------------------------------------------------------------------------------------------------------------------------------------------------------------------------------------------------------------------------------------------------------------------------------------------------------------------------------------------------------------------------------------------------------------------------------------------------------------------------------------------------------------------------------------------------------------------------------------------------------------------------------------------------------------------------------------------------------------------------------------------------------------------------------------------------------------------------------------------------------------------------------------------------------------------------------------------------------------------------------------------------------------------------------------------------------------------------------------------------------------------------------------------------------------------------------------------------------------------------------------------------------------------------------------------------------------------------------------------------------------------------------------------------------------------------------------------------------------------------------------------------------------------------------------------------------------------------------------------------------------------------------------------------------------------------|--------------------|--------------------------------------------------------|-----------------------------------------|---------------------------------------------------|-------------------------------------------------------------|----------------------------------------------------------------------------------------|-----------------------------------------------------------------------------------|
| The                                                                                                                                                                                                                                                                                                                                                                                                                                                                                                                                                                                                                                                                                                                                                                                                                                                                                                                                                                                                                                                                                                                                                                                                                                                                                                                                                                                                                                                                                                                                                                                                                                                                                                                                                                                                                                                                                                                                                                                                                                                                                                                            | Table 3: P<br>Year | Property and He<br>Property<br>Transaction<br>(number) | Property<br>Transaction<br>Value (RM'm) | on Number a<br>Housing<br>Transaction<br>(number) | nd Value in Malay<br>Housing<br>Transaction<br>Value (RM'm) | sia 2000-2013<br>% share of Housing<br>Transactions<br>Against Property<br>Transaction | % share of Housing<br>Transactions Value<br>Against Property<br>Transaction Value |
| important                                                                                                                                                                                                                                                                                                                                                                                                                                                                                                                                                                                                                                                                                                                                                                                                                                                                                                                                                                                                                                                                                                                                                                                                                                                                                                                                                                                                                                                                                                                                                                                                                                                                                                                                                                                                                                                                                                                                                                                                                                                                                                                      | 2000               | 239,981                                                | 39,196                                  | 170,927                                           | 21,939.31                                                   | 71.2                                                                                   | 56.0                                                                              |
| role of                                                                                                                                                                                                                                                                                                                                                                                                                                                                                                                                                                                                                                                                                                                                                                                                                                                                                                                                                                                                                                                                                                                                                                                                                                                                                                                                                                                                                                                                                                                                                                                                                                                                                                                                                                                                                                                                                                                                                                                                                                                                                                                        | 2001               | 242,634                                                | 38,635                                  | 176,208                                           | 22,199.24                                                   | 72.6                                                                                   | 57.5                                                                              |
|                                                                                                                                                                                                                                                                                                                                                                                                                                                                                                                                                                                                                                                                                                                                                                                                                                                                                                                                                                                                                                                                                                                                                                                                                                                                                                                                                                                                                                                                                                                                                                                                                                                                                                                                                                                                                                                                                                                                                                                                                                                                                                                                | 2002               | 231,383                                                | 38,642                                  | 162,258                                           | 21,135.66                                                   | 70.1                                                                                   | 54.7                                                                              |
| nousing in                                                                                                                                                                                                                                                                                                                                                                                                                                                                                                                                                                                                                                                                                                                                                                                                                                                                                                                                                                                                                                                                                                                                                                                                                                                                                                                                                                                                                                                                                                                                                                                                                                                                                                                                                                                                                                                                                                                                                                                                                                                                                                                     | 2003               | 243,376                                                | 43,435                                  | 164,723                                           | 23,011.23                                                   | 67.7                                                                                   | 53.0                                                                              |
| <b>~</b>                                                                                                                                                                                                                                                                                                                                                                                                                                                                                                                                                                                                                                                                                                                                                                                                                                                                                                                                                                                                                                                                                                                                                                                                                                                                                                                                                                                                                                                                                                                                                                                                                                                                                                                                                                                                                                                                                                                                                                                                                                                                                                                       | 2004               | 293,318                                                | 60,012                                  | 195,338                                           | 29,335.90                                                   | 66.6                                                                                   | 48.9                                                                              |
| he                                                                                                                                                                                                                                                                                                                                                                                                                                                                                                                                                                                                                                                                                                                                                                                                                                                                                                                                                                                                                                                                                                                                                                                                                                                                                                                                                                                                                                                                                                                                                                                                                                                                                                                                                                                                                                                                                                                                                                                                                                                                                                                             | 2005               | 276,508                                                | 56,782                                  | 181,762                                           | 28,407.34                                                   | 65.7                                                                                   | 50.0                                                                              |
| property                                                                                                                                                                                                                                                                                                                                                                                                                                                                                                                                                                                                                                                                                                                                                                                                                                                                                                                                                                                                                                                                                                                                                                                                                                                                                                                                                                                                                                                                                                                                                                                                                                                                                                                                                                                                                                                                                                                                                                                                                                                                                                                       | 2005               | 283,897                                                | 61,599                                  | 182,555                                           | 29,446.88                                                   | 64.3                                                                                   | 47.8                                                                              |
|                                                                                                                                                                                                                                                                                                                                                                                                                                                                                                                                                                                                                                                                                                                                                                                                                                                                                                                                                                                                                                                                                                                                                                                                                                                                                                                                                                                                                                                                                                                                                                                                                                                                                                                                                                                                                                                                                                                                                                                                                                                                                                                                | 2007               | 309,455                                                | 77,143                                  | 199,482                                           | 36,490.61                                                   | 64.5                                                                                   | 47.3                                                                              |
| narket.                                                                                                                                                                                                                                                                                                                                                                                                                                                                                                                                                                                                                                                                                                                                                                                                                                                                                                                                                                                                                                                                                                                                                                                                                                                                                                                                                                                                                                                                                                                                                                                                                                                                                                                                                                                                                                                                                                                                                                                                                                                                                                                        | 2008               | 340,240                                                | 88,342                                  | 216,702                                           | 41,303.97                                                   | 63.7                                                                                   | 46.8                                                                              |
|                                                                                                                                                                                                                                                                                                                                                                                                                                                                                                                                                                                                                                                                                                                                                                                                                                                                                                                                                                                                                                                                                                                                                                                                                                                                                                                                                                                                                                                                                                                                                                                                                                                                                                                                                                                                                                                                                                                                                                                                                                                                                                                                | 2009               | 337,859                                                | 80,996                                  | 211,599                                           | 41,840.91                                                   | 62.6                                                                                   | 51.7                                                                              |
| Contraction of the Party of the | 2010               | 376,582                                                | 107,440                                 | 226,874                                           | 50,654.16                                                   | 60.2                                                                                   | 47.1                                                                              |
| A A LA                                                                                                                                                                                                                                                                                                                                                                                                                                                                                                                                                                                                                                                                                                                                                                                                                                                                                                                                                                                                                                                                                                                                                                                                                                                                                                                                                                                                                                                                                                                                                                                                                                                                                                                                                                                                                                                                                                                                                                                                                                                                                                                         | 2011               | 430,403                                                | 137,828                                 | 269,789                                           | 61,831.56                                                   | 62.7                                                                                   | 44.9                                                                              |
| Stand March 1                                                                                                                                                                                                                                                                                                                                                                                                                                                                                                                                                                                                                                                                                                                                                                                                                                                                                                                                                                                                                                                                                                                                                                                                                                                                                                                                                                                                                                                                                                                                                                                                                                                                                                                                                                                                                                                                                                                                                                                                                                                                                                                  | 2012               | 427,520                                                | 142,845                                 | 272,669                                           | 67,762.20                                                   | 63.8                                                                                   | 47.4                                                                              |
| A STATE OF THE OWNER                                                                                                                                                                                                                                                                                                                                                                                                                                                                                                                                                                                                                                                                                                                                                                                                                                                                                                                                                                                                                                                                                                                                                                                                                                                                                                                                                                                                                                                                                                                                                                                                                                                                                                                                                                                                                                                                                                                                                                                                                | 2013               | 381,130                                                | 152,372                                 | 246,225                                           | 72,060.41                                                   | 64.6                                                                                   | 47.3                                                                              |
|                                                                                                                                                                                                                                                                                                                                                                                                                                                                                                                                                                                                                                                                                                                                                                                                                                                                                                                                                                                                                                                                                                                                                                                                                                                                                                                                                                                                                                                                                                                                                                                                                                                                                                                                                                                                                                                                                                                                                                                                                                                                                                                                | Source: N          | APIC, 2004-201                                         | (4)                                     |                                                   |                                                             |                                                                                        | 6                                                                                 |

|                            | 1ALAY      | SIAN H                                            | OUSING              | MARK          |                | ND                 |  |  |
|----------------------------|------------|---------------------------------------------------|---------------------|---------------|----------------|--------------------|--|--|
|                            | Table 4: P | roperty and Hou                                   | ising Transaction N | umber and Val | ue in Malaysia | 2000-2013          |  |  |
|                            | Year       | Housing Transaction (number) % share of the Total |                     |               |                |                    |  |  |
| RPGT is                    | Tear       | Ist Transfer                                      | Others transfer     | Total         | Ist Transfer   | Others transfer    |  |  |
| charged on                 | 2001       | 77,540                                            | 98,668              | 176,208       | 44.0           | 56.0               |  |  |
| gains made                 | 2002       | 58,110                                            | 104,148             | 162,258       | 35.8           | 64.2               |  |  |
| rom sub-                   | 2003       | 41,311                                            | 123,412             | 164,723       | 25.1           | 74.9               |  |  |
| ales of                    | 2004       | 50,570                                            | 144,768             | 195,338       | 25.9           | 74.1               |  |  |
| nousing units              | 2005       | 49,706                                            | 132,056             | 181,762       | 27.3           | 72.7               |  |  |
| e, from the                | 2006       | 48,896                                            | 133,659             | 182,555       | 26.8           | 73.2               |  |  |
| econdary                   | 2007       | 58,953                                            | 140,529             | 199,482       | 29.6           | 70.4               |  |  |
| property                   | 2008       | 44,811                                            | 171,891             | 216,702       | 20.7           | 79.3               |  |  |
|                            | 2009       | 27,512                                            | 184,087             | 211,599       | 13.0           | 87. <mark>0</mark> |  |  |
| narket,                    | 2010       | 31,239                                            | 195,635             | 226,874       | 13.8           | 86.2               |  |  |
| AND IN COMPANY AND INCOME. | 2011       | 58,751                                            | 211,038             | 269,789       | 21.8           | 78.2               |  |  |
| S ALC                      | 2012       | 64,054                                            | 208,615             | 272,669       | 23.5           | 76.5               |  |  |
|                            | 2013       | 42,445                                            | 203,780             | 246,225       | 17.2           | 82. <mark>8</mark> |  |  |
|                            | (Source; N | NAPIC, 2004 - 20                                  | 14)                 |               |                | 7                  |  |  |