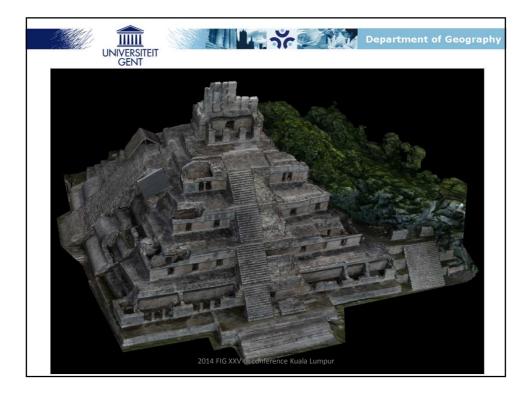

l)  | of sec  | ond o                      |
| ative accur                |            | •                |           | ,        |         |                            |
| ative accur<br>vork (align |            | •                |           | ,        |         |                            |
|                            | ment e     | •                | sing lea  | ,        | are adj |                            |
|                            | ment e     | AX<br>RMSE       | sing lea  | ast squa | are adj | ustme<br>Z<br>RMSE         |
|                            | ment e     | errors u         | sing lea  | ast squa | are adj | ustme<br>.z                |
| vork (align                | MAE<br>(m) | X<br>RMSE<br>(m) | sing lea  | AST SQUE | are adj | ustme<br>AZ<br>RMSE<br>(m) |