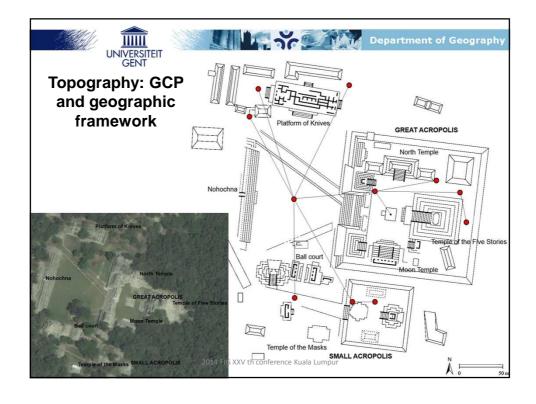

|                            | Μ          | odel             | Vali      | dati     | on      |                            |
|----------------------------|------------|------------------|-----------|----------|---------|----------------------------|
| solute accu                | iracv: i   | related          | to GNS    | SS mea   | surem   | ents                       |
|                            |            |                  |           |          |         |                            |
|                            |            |                  |           |          |         |                            |
| ative accur                | acies      | (after o         | utlier re | emoval)  | of sec  | ond o                      |
| ative accur                |