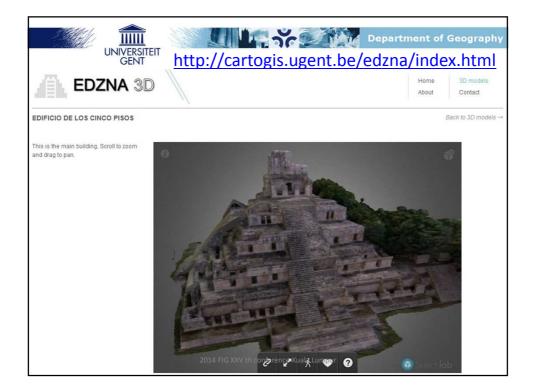

| ond o                      |
| ative accur                |            | •                |           | ,        |         |                            |
| ative accur<br>vork (align |            | •                |           | ,        |         |                            |
|                            | ment e     | •                | sing lea  | ,        | are adj |                            |
|                            | ment e     | AX<br>RMSE       | sing lea  | ast squa | are adj | ustme<br>Z<br>RMSE         |
|                            | ment e     | errors u         | sing lea  | ast squa | are adj | ustme<br>.z                |
| vork (align                | MAE<br>(m) | X<br>RMSE<br>(m) | sing lea  | AST SQUE | are adj | ustme<br>AZ<br>RMSE<br>(m) |