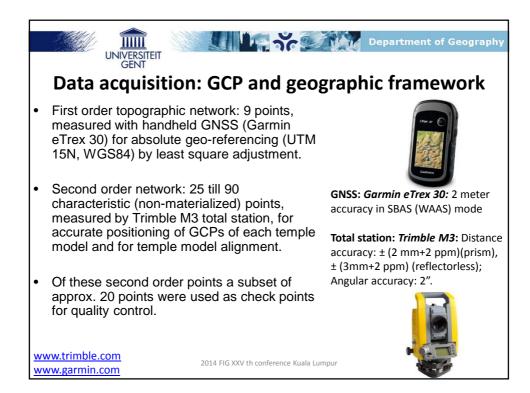

|                            | Μ          | odel             | Vali      | dati     | on      |                            |
|----------------------------|------------|------------------|-----------|----------|---------|----------------------------|
| solute accu                | iracv: i   | related          | to GNS    | SS mea   | surem   | ents                       |
|                            |            |                  |           |          |         |                            |
|                            |            |                  |           |          |         |                            |
| ative accur                | acies      | (after o         | utlier re | emoval)  | of sec  | ond o                      |
| ative accur                |