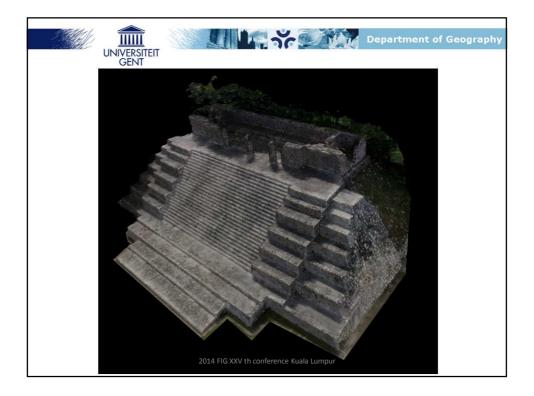

| of sec  | ond o                      |
| ative accur                |            | •                |           | ,        |         |                            |
| ative accur<br>vork (align |            | •                |           | ,        |         |                            |
|                            | ment e     | •                | sing lea  | ,        | are adj |                            |
|                            | ment e     | AX<br>RMSE       | sing lea  | ast squa | are adj | ustme<br>Z<br>RMSE         |
|                            | ment e     | errors u         | sing lea  | ast squa | are adj | ustme<br>.z                |
| vork (align                | MAE<br>(m) | X<br>RMSE<br>(m) | sing lea  | AST SQUE | are adj | ustme<br>AZ<br>RMSE<br>(m) |