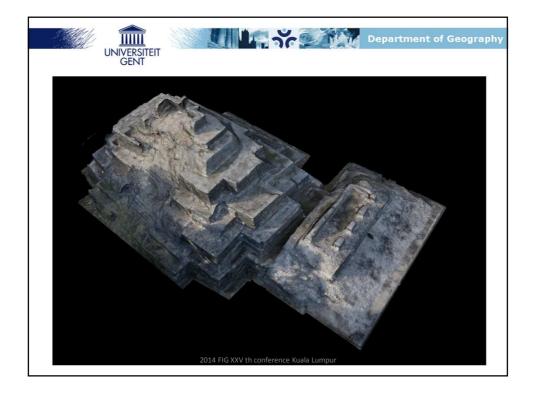

of sec  | ond o                      |
| ative accur                |            | •                |           | ,        |         |                            |
| ative accur<br>vork (align |            | •                |           | ,        |         |                            |
|                            | ment e     | •                | sing lea  | ,        | are adj |                            |
|                            | ment e     | AX<br>RMSE       | sing lea  | ast squa | are adj | ustme<br>Z<br>RMSE         |
|                            | ment e     | errors u         | sing lea  | ast squa | are adj | ustme<br>.z                |
| vork (align                | MAE<br>(m) | X<br>RMSE<br>(m) | sing lea  | AST SQUE | are adj | ustme<br>AZ<br>RMSE<br>(m) |