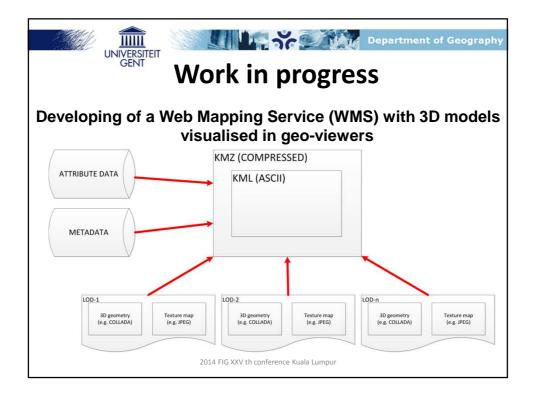

ond o                      |
| ative accur                |            | •                |           | ,        |         |                            |
| ative accur<br>vork (align |            | •                |           | ,        |         |                            |
|                            | ment e     | •                | sing lea  | ,        | are adj |                            |
|                            | ment e     | AX<br>RMSE       | sing lea  | ast squa | are adj | ustme<br>Z<br>RMSE         |
|                            | ment e     | errors u         | sing lea  | ast squa | are adj | ustme<br>.z                |
| vork (align                | MAE<br>(m) | X<br>RMSE<br>(m) | sing lea  | AST SQUE | are adj | ustme<br>AZ<br>RMSE<br>(m) |