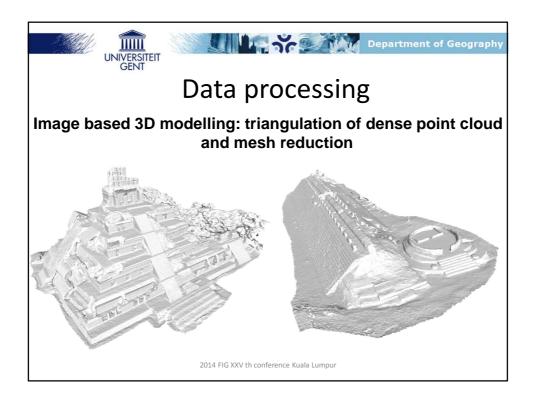

|                            | Μ          | odel             | Vali      | dati     | on      |                            |
|----------------------------|------------|------------------|-----------|----------|---------|----------------------------|
| solute accu                | iracv: i   | related          | to GNS    | SS mea   | surem   | ents                       |
|                            |            |                  |           |          |         |                            |
|                            |            |                  |           |          |         |                            |
| ative accur                | acies      | (after o         | utlier re | emoval)  | of sec  | ond o                      |
| ative accur                |            | •