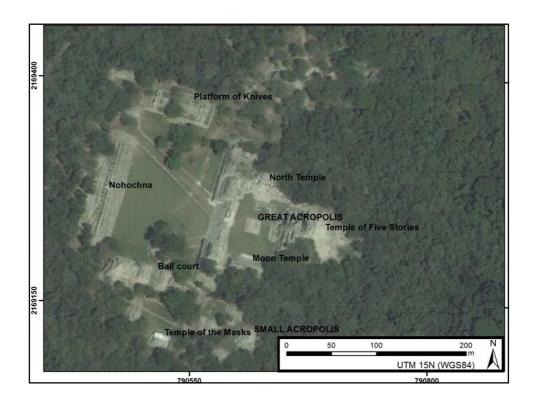

|                            | Μ          | odel             | Vali      | dati     | on      |                            |
|----------------------------|------------|------------------|-----------|----------|---------|----------------------------|
| solute accu                | iracv: i   | related          | to GNS    | SS mea   | surem   | ents                       |
|                            |            |                  |           |          |         |                            |
|                            |            |                  |           |          |         |                            |
| ative accur                | acies      | (after o         | utlier re | emoval)  | of sec  | ond o                      |
| ative accur                |