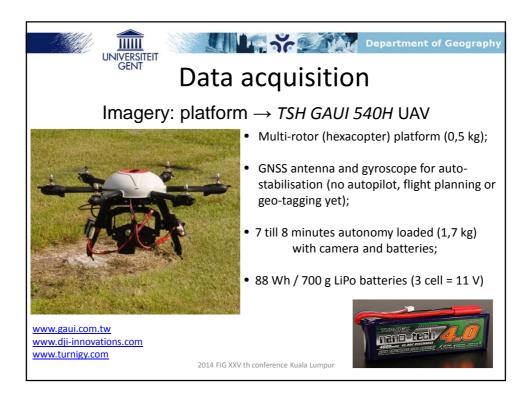

|                            | Μ          | odel             | Vali      | dati     | on      |                            |
|----------------------------|------------|------------------|-----------|----------|---------|----------------------------|
| solute accu                | iracv: i   | related          | to GNS    | SS mea   | surem   | ents                       |
|                            |            |                  |           |          |         |                            |
|                            |            |                  |           |          |         |                            |
| ative accur                | acies      | (after o         | utlier re | emoval)  | of sec  | ond o                      |
| ative accur                |