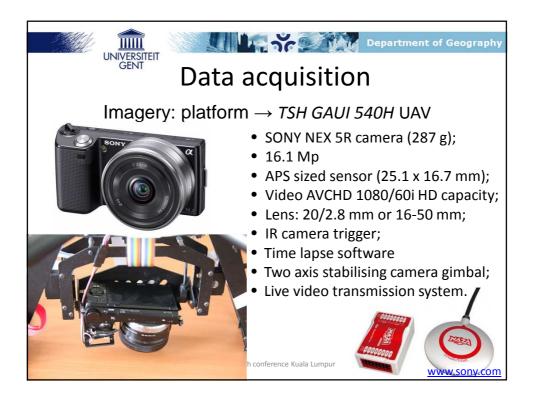

|                            | Μ          | odel             | Vali      | dati     | on      |                            |
|----------------------------|------------|------------------|-----------|----------|---------|----------------------------|
| solute accu                | iracv: i   | related          | to GNS    | SS mea   | surem   | ents                       |
|                            |            |                  |           |          |         |                            |
|                            |            |                  |           |          |         |                            |
| ative accur                | acies      | (after o         | utlier re | emoval)  | of sec  | ond o                      |
| ative accur                |