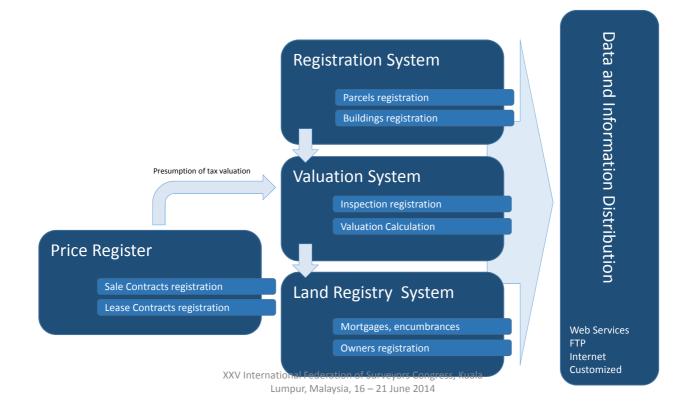

ortal www.island.is
- IT service

XXV International Federat<del>ion of Surveyors Congress, Kuala</del> Lumpur, Malaysia, 16 – 21 June 2014

# Cadaster Origin and type of information





## Valuation Methods





Advanced market valuation Residential properties

Constructional cost valuation Specialized buildings

Income valuation

Offices and commercial properties

### **Valuation**





### Annual Mass Valuation

Is issued 31<sup>st</sup>. May and valid from 31<sup>st</sup>. December

Low number of appeals – less than 1%

XXV International Federation of Surveyors Congress, Kuala Lumpur, Malaysia, 16 – 21 June 2014

# Total Valuation amount for Iceland







XXV International Federation of Surveyors Congress, Kuala Lumpur, Malaysia, 16 – 21 June 2014

### Distribution of Cadastral Data





### Open access to Cadastral data



#### Market Data



# One portal for open public data









# mh@skra.is





## THANK YOU FOR YOUR ATTENTION

XXV International Federation of Surveyors Congress, Kuala Lumpur, Malaysia, 16 – 21 June 2014