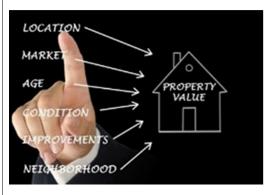

## Valuation Methods

Advanced market valuation Residential properties

Constructional cost valuation Specialized buildings

Income valuation

Offices and commercial properties

### **Valuation**