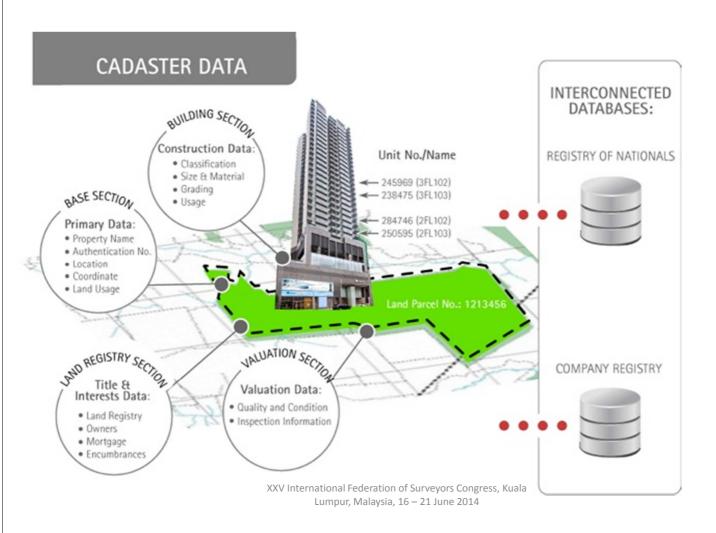

on of Surveyors Congress, Kua Lumpur, Malaysia, 16 – 21 June 2014

## Geography





XXV International Federation of Surveyors Congress, Ruala Lumpur, Malaysia, 16 – 21 June 2014

# Young population







International Federation of Surveyors Congress, Kuaia Lumpur, Malaysia, 16 – 21 June 2014

# Properties in Iceland





# The Role of Registers Iceland





- Cadaster
  - Land registration
  - Building registration
  - Real Tax Valuation
  - Integration to Land Registry
- Research on Real Estate Sales and Lease Market
- Register of Nationals
- Passports and Vote lists Production
- eGovernment
- National Portal www.island.is
- IT service

XXV International Federat<del>ion of Surveyors Congress, Kuala</del> Lumpur, Malaysia, 16 – 21 June 2014

# Cadaster Origin and type of information





## Valuation Methods





Advanced market valuation Residential properties

Constructional cost valuation Specialized buildings

Income valuation

Offices and commercial properties

### **Valuation**





### Annual Mass Valuation

Is issued 31<sup>st</sup>. May and valid from 31<sup>st</sup>. December

Low number of appeals – less than 1%

XXV International Federation of Surveyors Congress, Kuala Lumpur, Malaysia, 16 – 21 June 2014

# Total Valuation amount for Iceland







XXV International Federation of Surveyors Congress, Kuala Lumpur, Malaysia, 16 – 21 June 2014

### Distribution of Cadastral Data





### Open access to Cadastral data



#### Market Data



# One portal for open public data









# mh@skra.is





## THANK YOU FOR YOUR ATTENTION

XXV International Federation o