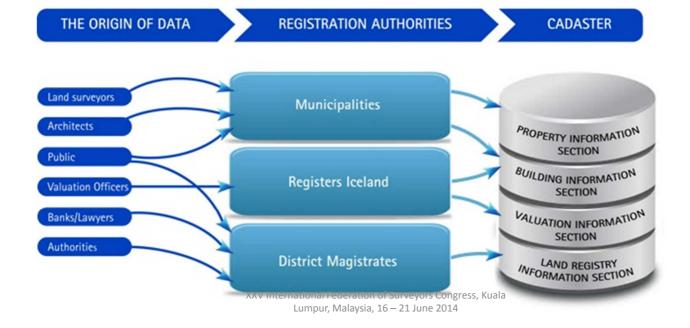

# Cadaster Origin and type of information

# The Role of Registers Iceland

- Cadaster
  - Land registration
  - Building registration
  - Real Tax Valuation
  - Integration to Land Registry
- Research on Real Estate Sales and Lease Market
- Register of Nationals
- Passports and Vote lists Production
- eGovernment
- National Portal www.island.is
- IT service