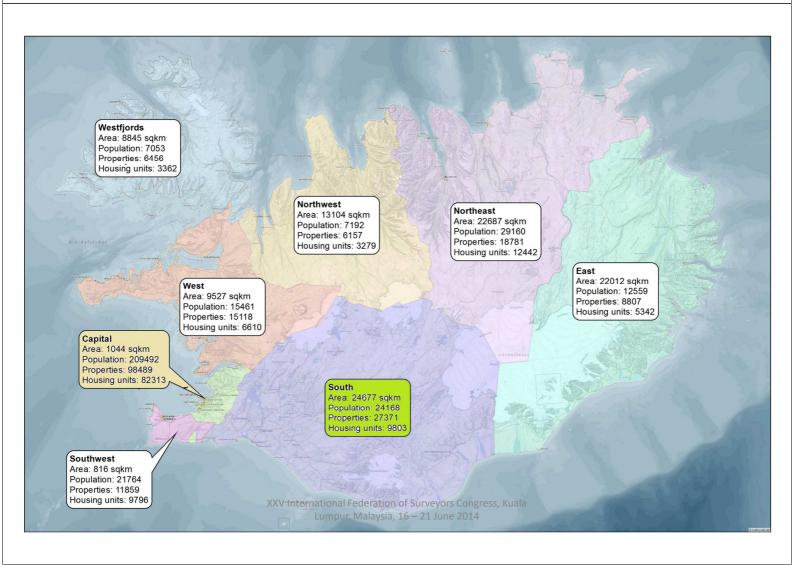

## Geography

XXV International Federation of Surveyors Congress, Ruala Lumpur, Malaysia, 16 – 21 June 2014

# Young population

International Federation of Surveyors Congress, Kuaia Lumpur, Malaysia, 16 – 21 June 2014