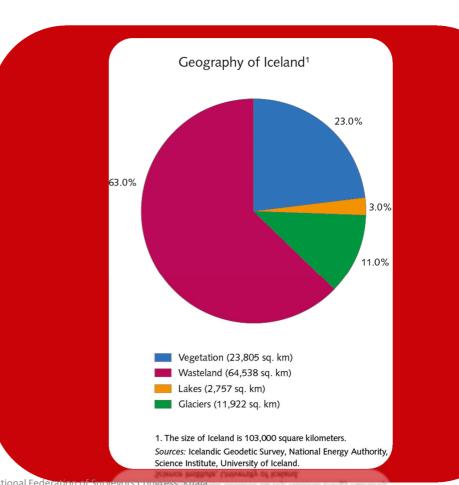

## Geography

XXV International Federation of Surveyors Congress, Ruala Lumpur, Malaysia, 16 – 21 June 2014