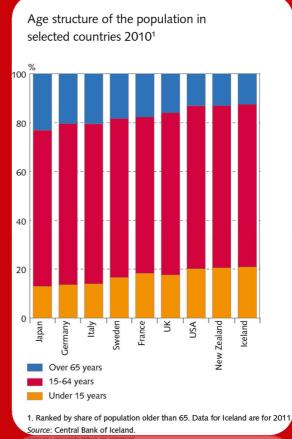

# Young population

International Federation of Surveyors Congress, Kuaia Lumpur, Malaysia, 16 – 21 June 2014