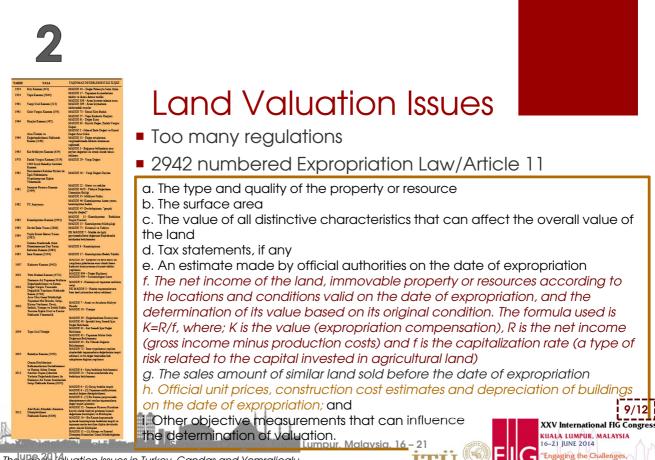

#### Land Valuation Issues

- Turkish Land Registry and Cadastre Agency
  →6.653.809 activity per annum
- Appraisal Reports completed licensed appraiser
  - →700.000 per annum
- As an academic research topic; 143 Master's These
  - + 28 PhD Theses in last 30 years (Yalpir, 2014)