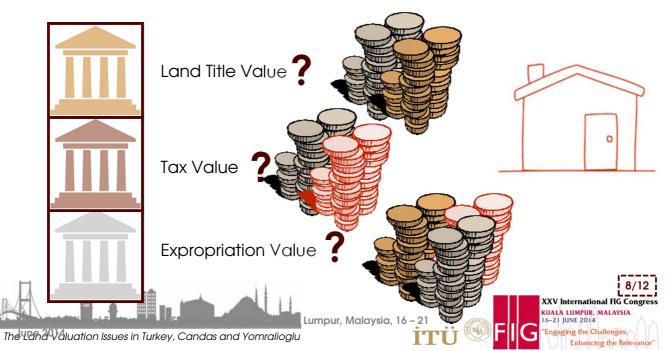

#### Land Valuation Issues

- Turkish Land Registry and Cadastre Agency
  →6.653.809 activity per annum
- Appraisal Reports completed licensed appraiser
  - →700.000 per annum
- As an academic research topic; 143 Master's These
  - + 28 PhD Theses in last 30 years (Yalpir, 2014)