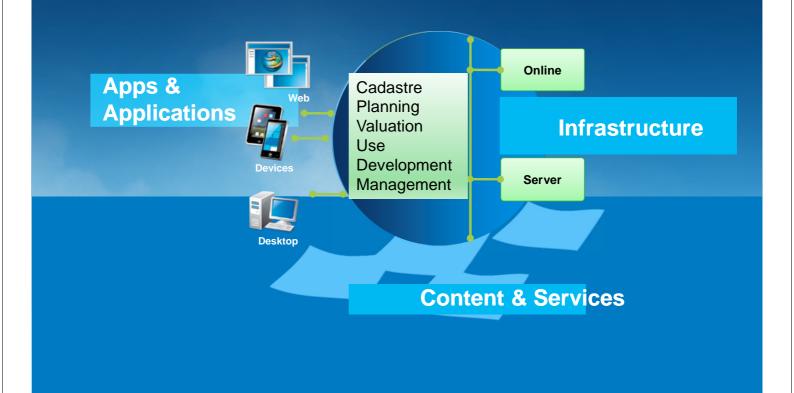

#### **Elements of a Computing Platform**

Trends in spatial technology

- Computation Infrastructure
- Purpose-built services
- Standards-based
- Device Independent
- Content
  - Ubiquitous Imagery, basemaps, services, etc.
  - Specific
- Secure
- SDKs, Apps, Interfaces
- Portals
  - Access, Updating, Sharing

### **GIS** is the Platform for Land Administration

A Comprehensive, Secure, Technology Platform