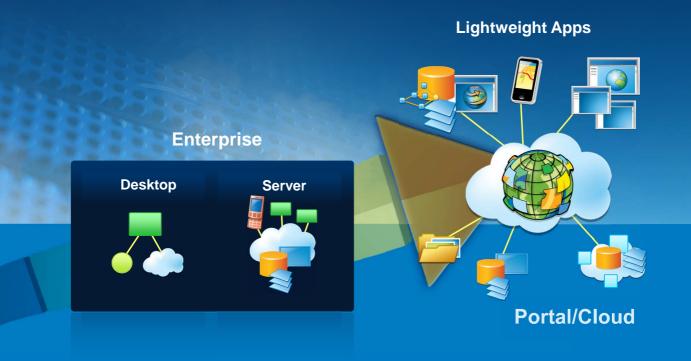

#### **Modern Platform Deployment**

Configure before code....

Enabling platform technology to speed deployment and lower cost......

## **Modern Platform Deployment**

Configure before code....

A **web service** is a method of communication between two electronic devices over a network.

It is a software *function* provided at a network address over the web with the service *always on*.