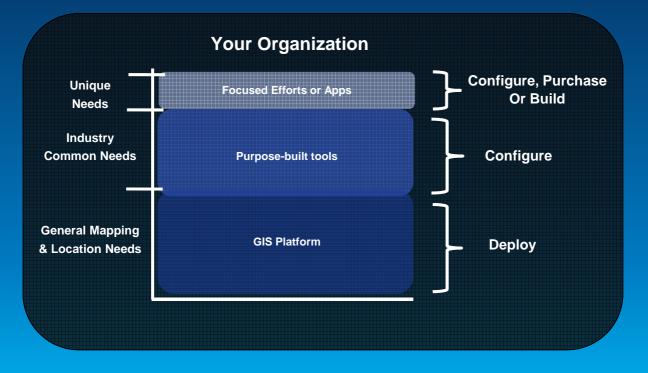

### Land Information Systems

GIS is the platform of land systems worldwide

### **GIS** is the Platform for Land Administration

A Comprehensive, Secure, Technology Platform