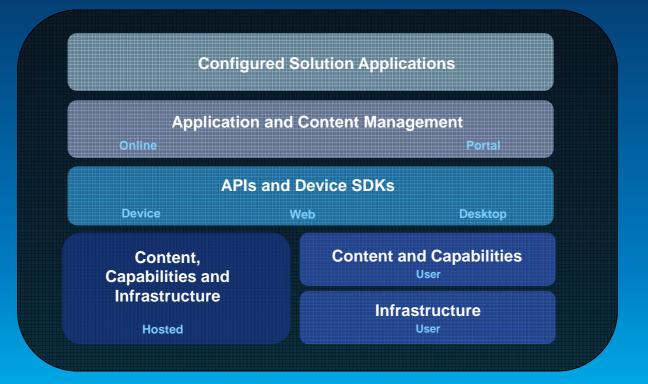

#### **Elements of a Computing Platform**

Trends in spatial technology

- Computation Infrastructure
- Purpose-built services
- Standards-based
- Device Independent
- Content
  - Ubiquitous Imagery, basemaps, services, etc.
  - Specific
- Secure
- SDKs, Apps, Interfaces
- Portals
  - Access, Updating, Sharing

#### This Platform Integrates All Types of Information

. . And Make It Accessible Widely