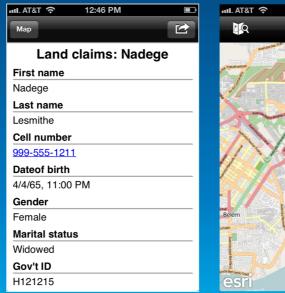

# Collecting Data in the Platform Add information on tenure....

#### Any device

Works disconnected

Open Maps and data models.....