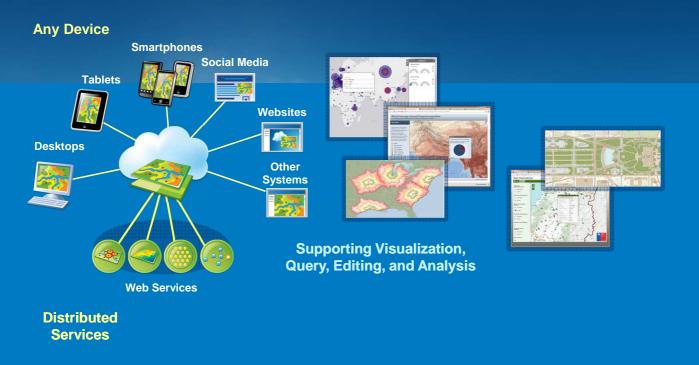

#### **Services Mashed Up**

Providing Intelligent Maps to Everyone - Disconnected

# Collecting Data in the Platform Add information on tenure....

#### Any device

Works disconnected

Open Maps and data models.....

# Managing Data in the Platform On your phone, on your desktop, on the web....

Worldwide, device independent......