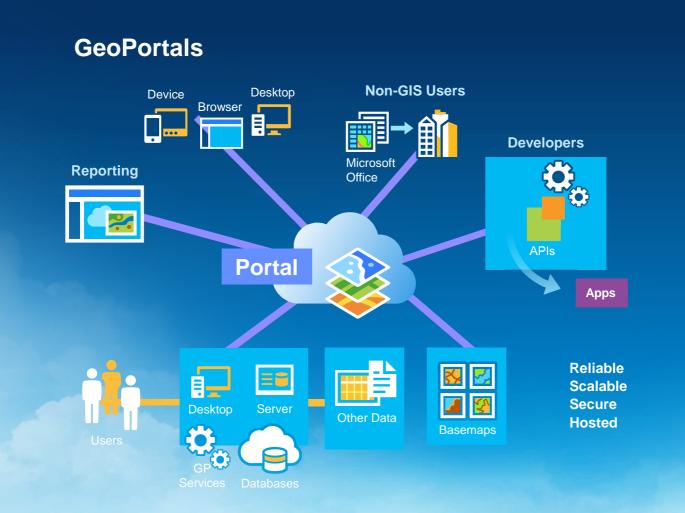

#### **Elements of a Computing Platform**

Trends in spatial technology

- Computation Infrastructure
- Purpose-built services
- Standards-based
- Device Independent
- Content
  - Ubiquitous Imagery, basemaps, services, etc.
  - Specific
- Secure
- SDKs, Apps, Interfaces
- Portals
  - Access, Updating, Sharing

Flexible, Open, Easy . . . .

### **GIS has become a Platform**

Expansion of GIS, not replacement.....

#### **Modern Platform Deployment**

Configure before code....

Enabling platform technology to speed deployment and lower cost......

## **Modern Platform Deployment**

Configure before code....

A **web service** is a method of communication between two electronic devices over a network.

It is a software *function* provided at a network address over the web with the service *always on*.

#### **Services Mashed Up**

Providing Intelligent Maps to Everyone - Disconnected

# Collecting Data in the Platform Add information on tenure....

#### Any device

Works disconnected

Open Maps and data models.....

# Managing Data in the Platform On your phone, on your desktop, on the web....

Worldwide, device independent......

#### **Global Basemaps and Data**

Normalized Commercial and Government Sources

#### Maps and Feature Services

Geocoding Streets Oceans **Places** Terrain Imagery Demographics Topographic

... Providing a Foundation for Your Work

#### This Platform Integrates All Types of Information

. . And Make It Accessible Widely

#### Security, Trust, Privacy

New capabilities to support new activities....

- GeoTriggers
- Device Authentication
- Server Authentication
- ISP
- Time
- Metadata