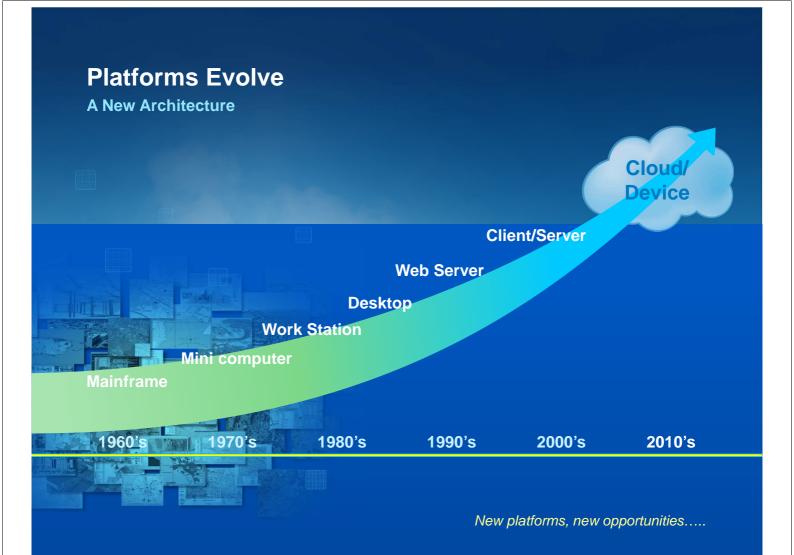

## New Spatial Technology for Cadastral Systems

Brent Jones, PE, PLS bjones@esri.com

#### **Elements of a Computing Platform**

Trends in spatial technology

- Computation Infrastructure
- Purpose-built services
- Standards-based
- Device Independent
- Content
  - Ubiquitous Imagery, basemaps, services, etc.
  - Specific
- Secure
- SDKs, Apps, Interfaces
- Portals
  - Access, Updating, Sharing

Flexible, Open, Easy . . . .



### **GIS has become a Platform**

Expansion of GIS, not replacement.....



#### **Modern Platform Deployment**

Configure before code....



Enabling platform technology to speed deployment and lower cost......

## **Modern Platform Deployment**

Configure before code....





A **web service** is a method of communication between two electronic devices over a network.

It is a software *function* provided at a network address over the web with the service *always on*.

#### **Services Mashed Up**

Providing Intelligent Maps to Everyone - Disconnected





# Collecting Data in the Platform Add information on tenure....

#### Any device

Works disconnected





Open Maps and data models.....

# Managing Data in the Platform On your phone, on your desktop, on the web....





Worldwide,