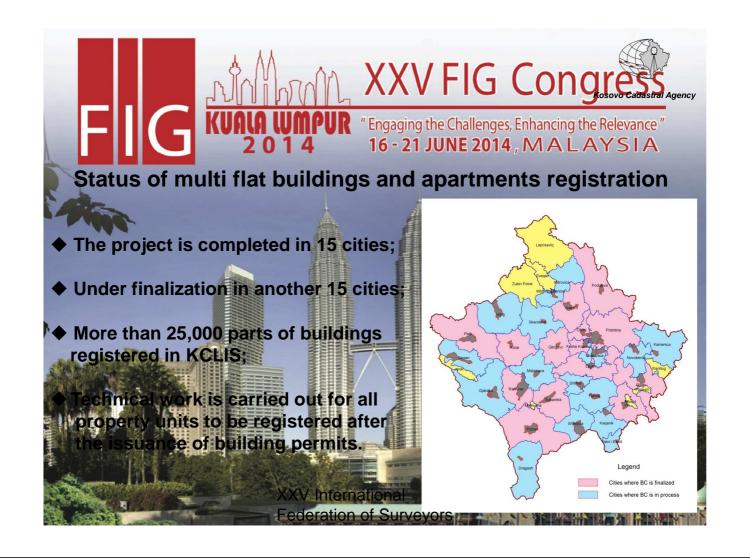

The project is supported from World Bank;

- Systematic (massive) registration process;
- Collection of data in the field for registration of buildings and parts of buildings (apartments, business premises etc.)













| <b>EIG WALLAUSE EVALUATE OF Second </b> |               |                        |                     |                 |
|------------------------------------------------------------------------------------------------------------------------------------------------------------------------------------------------------------------------------------------------------------------------------------------------------------------------------------------------------------------------------------------------------------------------------------------------------------------------------------------------------------------------------------------------------------------------------------------------------------------------------------------------------------------------------------------