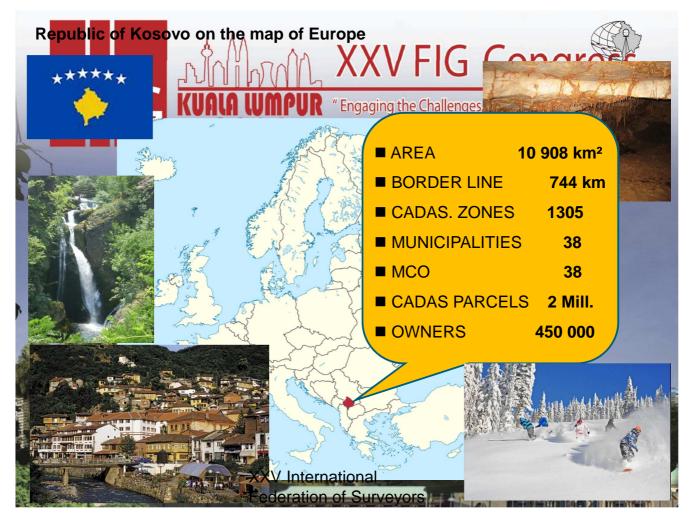

The project is supported from World Bank;

- Systematic (massive) registration process;
- Collection of data in the field for registration of buildings and parts of buildings (apartments, business premises etc.)













| <b>EIG WALLAUSE EVALUATE OF Second </b> |               |                        |                     |                 |
|---------------------------------------------------------------------------------------------------------------------------------------------------------------------------------------------------------------------------------------------------------------------------------------------------------------------------------------------------------------------------------------------------------------------------------------------------