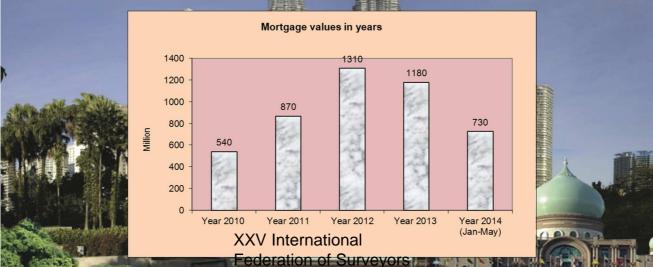

The main outcome from registration of property rights is the increased number of users actually using their property as collateral, especially to secure mortgages, transactions and land market