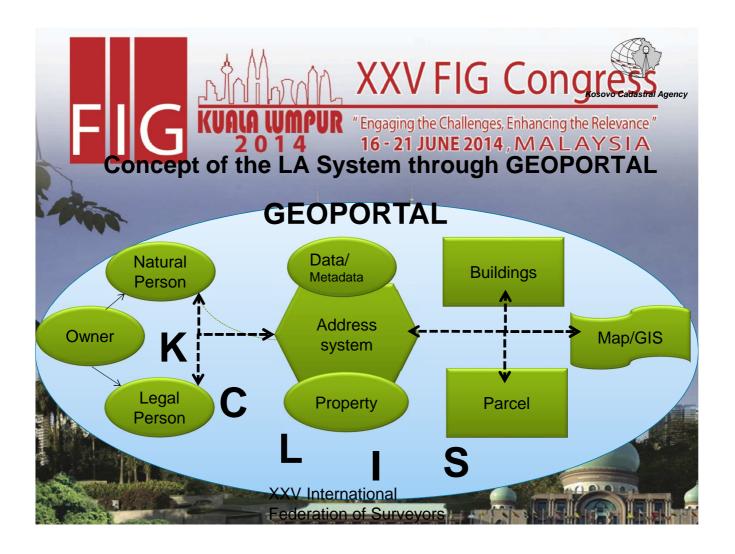

The project is supported from World Bank;

- Systematic (massive) registration process;
- Collection of data in the field for registration of buildings and parts of buildings (apartments, business premises etc.)













| <b>EIG WALLAUSE EVALUATE OF Second </b> |               |                        |                     |                 |
|----------------------------------------------------------------------------------------------------------------------------------------------------------------------------------------------------------------------------------------------------------------------------------------------------------------------------------------------------------------------------------------------------------------------------------------------------------------------------------------------------------------------------------------------------------------------------------------------------------------------------------------------------------------------------------------------