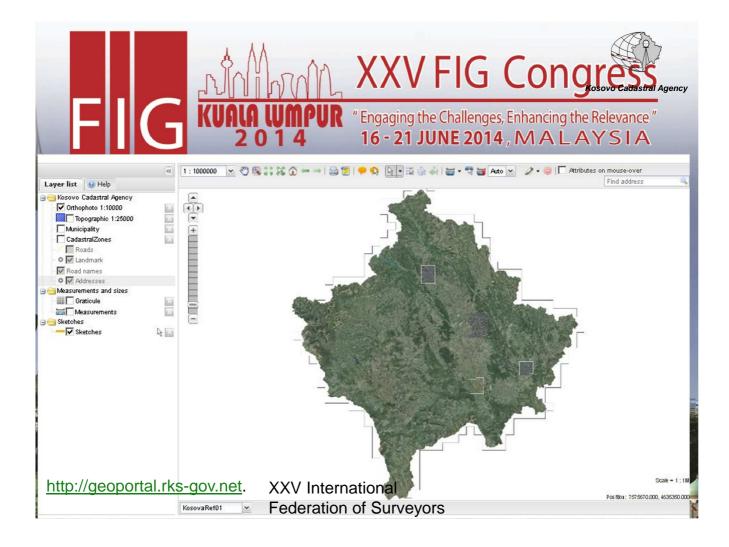

The project is supported from World Bank;

- Systematic (massive) registration process;
- Collection of data in the field for registration of buildings and parts of buildings (apartments, business premises etc.)













| <b>EIG WALLAUSE EVALUATE OF Second </b> |               |                        |                     |                 |
|------------------------------------------------------------------------------------------------------------------------------------------------------------------------------------------------------------------------------------------------------------------------------------------------------------------------------------------------------------------------------------------------------------------------------------------------------------------------------------------------------------------------------------------------------------------------------------------------------------------------------------------------------------------------------------------------