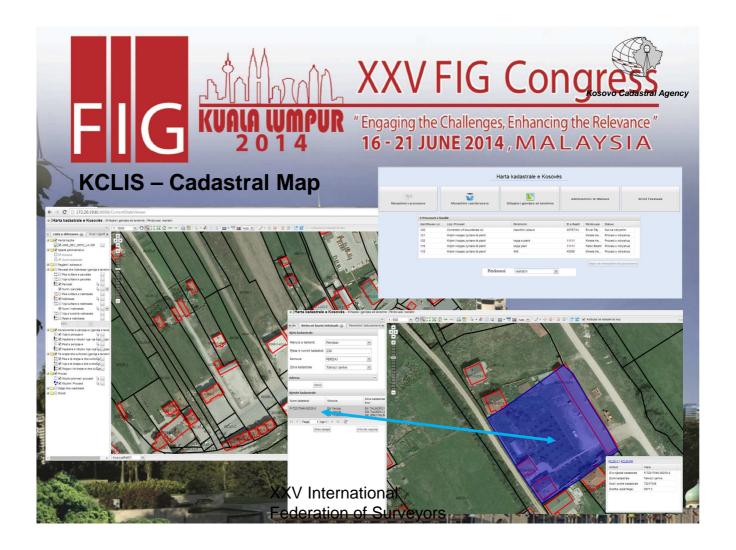

The project is supported from World Bank;

- Systematic (massive) registration process;
- Collection of data in the field for registration of buildings and parts of buildings (apartments, business premises etc.)













| <b>EIG WALLAUSE EVALUATE OF Second </b> |               |                        |                     |                 |
|---------------------------------------------------------------------------------------------------------------------------------------------------------------------------------------------------------------------------------------------------------------------------------------------------------------------------------------------------------------------------------------------------------------------------------------------------------