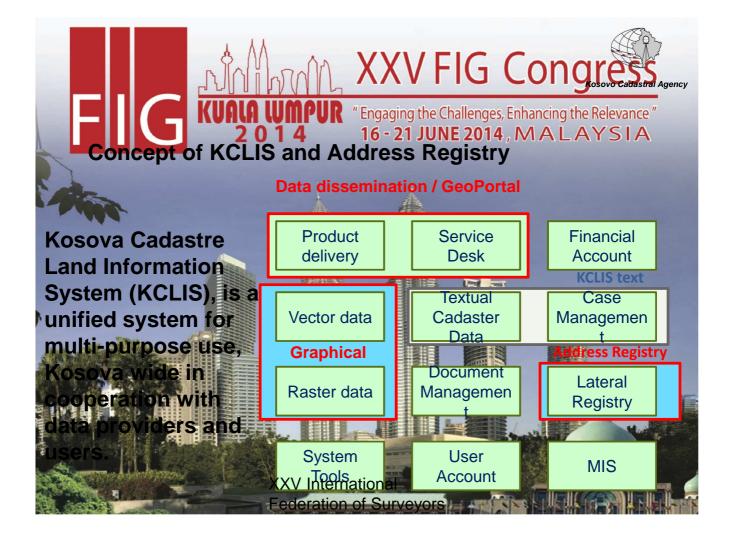

The project is supported from World Bank;

- Systematic (massive) registration process;
- Collection of data in the field for registration of buildings and parts of buildings (apartments, business premises etc.)













| <b>EIG WALLAUSE EVALUATE OF Second </b> |               |                        |                     |                 |
|-----------------------------------------------------------------------------------------------------------------------------------------------------------------------------------------------------------------------------------------------------------------------------------------------------------------------------------------------------------------------------------------------------------------------------------------------------------