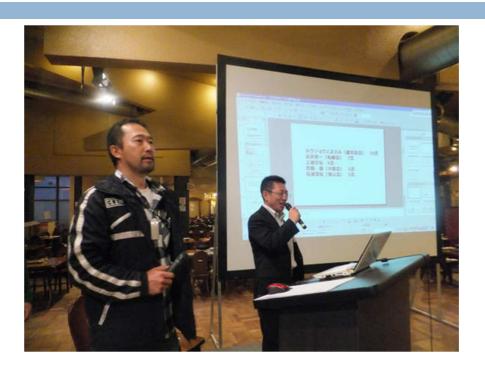

|
|                         | Real Estate Appraiser                               | Ministry of Land Infrastructure,<br>Transport, Tuorrism |  |
| NGO<br>Certified        | Land Readjustment professional                      | Japan Cnstruction Training Center                       |  |

#### Survey Academy



#### 2- How to organize the YS group



#### Hokkaido, Tohoku Area



#### Around Tokyo Area



#### Chubu, Kinki Area



#### Chugoku Area



#### KyuSyu Area



#### Okinawa





#### SNS



#### Discussion with Google Hangout on Air



#### Discussion with Google Hangout on Air



#### Discussion with Google Hangout on Air



#### Web TV program on Ustream



#### E-learning Web Site



### Learner can see anytime with a document



#### 9<sup>th</sup> Young Surveyors Conference



#### Area Flash speeches



#### 10<sup>th</sup> Young Surveyors conference



#### Party