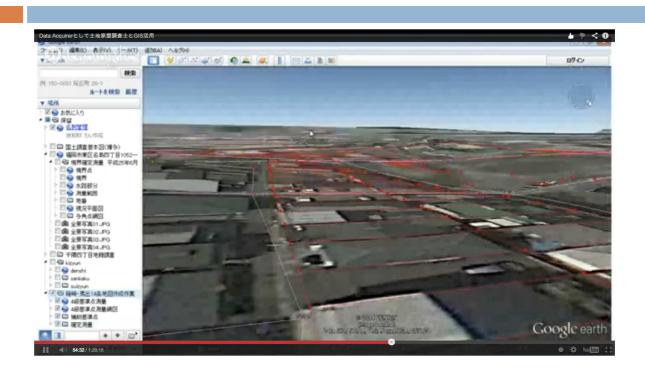

| Geospatial Information Authority                        |  |
|                         | Land and House Investigator<br>(Cadastral Surveyor) | Ministry of Justice                                     |  |
|                         | Real Estate Appraiser                               | Ministry of Land Infrastructure,<br>Transport, Tuorrism |  |
| NGO<br>Certified        | Land Readjustment professional                      | Japan Cnstruction Training Center                       |  |

#### Survey Academy



#### 2- How to organize the YS group



#### Hokkaido, Tohoku Area



#### Around Tokyo Area



#### Chubu, Kinki Area



#### Chugoku Area



#### KyuSyu Area



#### Okinawa





#### SNS



#### Discussion with Google Hangout on Air



#### Discussion with Google Hangout on Air



#### Discussion with Google Hangout on Air



#### Web TV program on Ustream



#### E-learning Web Site



### Learner can see anytime with a document



#### 9<sup>th</sup> Young Surveyors Conference



#### Area Flash speeches



#### 10<sup>th</sup> Young Surveyors conference



#### Party