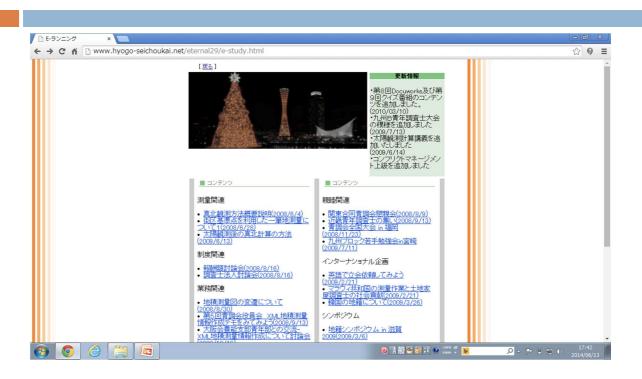

nvestigator<br>(Cadastral Surveyor) | Ministry of Justice                                     |  |
|                         | Real Estate Appraiser                               | Ministry of Land Infrastructure,<br>Transport, Tuorrism |  |
| NGO<br>Certified        | Land Readjustment professional                      | Japan Cnstruction Training Center                       |  |

#### Survey Academy



#### 2- How to organize the YS group



#### Hokkaido, Tohoku Area



#### Around Tokyo Area



#### Chubu, Kinki Area



#### Chugoku Area



#### KyuSyu Area



#### Okinawa





#### SNS



#### Discussion with Google Hangout on Air



#### Discussion with Google Hangout on Air



#### Discussion with Google Hangout on Air



#### Web TV program on Ustream



#### E-learning Web Site



### Learner can see anytime with a document



#### 9<sup>th</sup> Young Surveyors Conference



#### Area Flash speeches



#### 10<sup>th</sup> Young Surveyors conference



#### Party