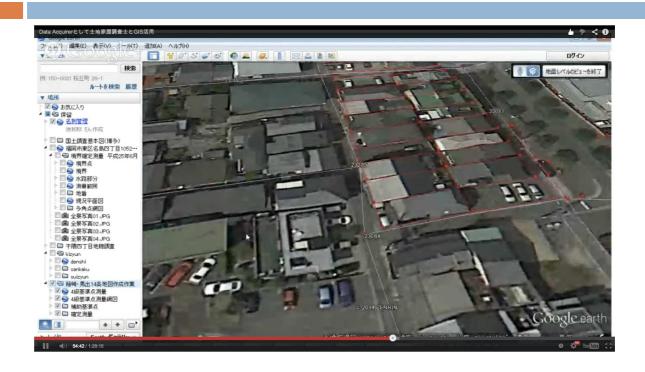

|  |
|                         | Land and House Investigator<br>(Cadastral Surveyor) | Ministry of Justice                                     |  |
|                         | Real Estate Appraiser                               | Ministry of Land Infrastructure,<br>Transport, Tuorrism |  |
| NGO<br>Certified        | Land Readjustment professional                      | Japan Cnstruction Training Center                       |  |

#### Survey Academy



#### 2- How to organize the YS group



#### Hokkaido, Tohoku Area



#### Around Tokyo Area



#### Chubu, Kinki Area



#### Chugoku Area



#### KyuSyu Area



#### Okinawa





#### SNS



#### Discussion with Google Hangout on Air



#### Discussion with Google Hangout on Air



#### Discussion with Google Hangout on Air



#### Web TV program on Ustream



#### E-learning Web Site



### Learner can see anytime with a document



#### 9<sup>th</sup> Young Surveyors Conference



#### Area Flash speeches



#### 10<sup>th</sup> Young Surveyors conference



#### Party