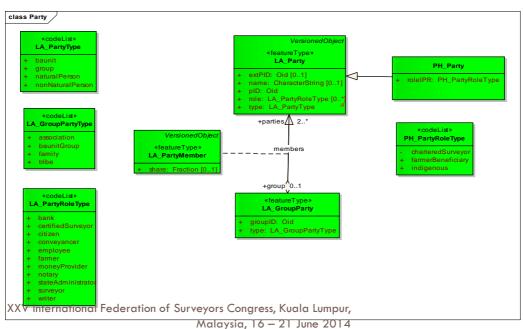

nal Commission on Indigenous Peoples                                      |

Malaysia, 16 - 21 June 2014

### Conflicts between the agencies

#### JOINT DAR-DENR-LRA-NCIP ADMINISTRATIVE **ORDER NO. 01-12**

Clarifying, Restating and Interfacing the SUBJECT Respective Jurisdictions, Policies, Programs and Projects of the Department of Agrarian Reform (DAR), Department of Environment and Natural Resources (DENR), Land Registration Authority (LRA) and the National Commission on Indigenous Peoples (NCIP) in Order to Address Jurisdictional and Operational Issues Between and Among the Agencies





## How can the LADM help?





XXV International Federation of Surveyors Congress, Kuala Lumpur, Malaysia, 16-21 June 2014





# Proposed model for linking the multiple LAS

10

### □ Party Package



# Proposed model for linking the multiple LAS

11

#### □ Administrative Package



XXV International Federation of Surveyors Congress, Kuala Lumpur, Malaysia, 16-21 June 2014

# Proposed model for linking the multiple LAS

12

### □ SpatialUnit Package



XXV International Federation of Surveyors Congress, Kuala Lumpur, Malaysia, 16 – 21 June 2014

### Conclusions

13

- □ The LADM is flexible enough to accommodate the data models of the different major agencies.
- The existing Philippine land information databases lack a spatial component which is needed before integration can occur.
- The modularity of the LADM makes it usable by systems of varying complexity.
  - Fit for purpose. Use only what is needed.
- □ Perfect is the enemy of good.



XXV International Federation of Surveyors C