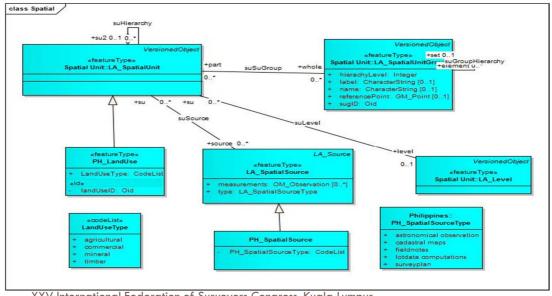

### □ SpatialUnit Package

XXV International Federation of Surveyors Congress, Kuala Lumpur, Malaysia, 16 – 21 June 2014