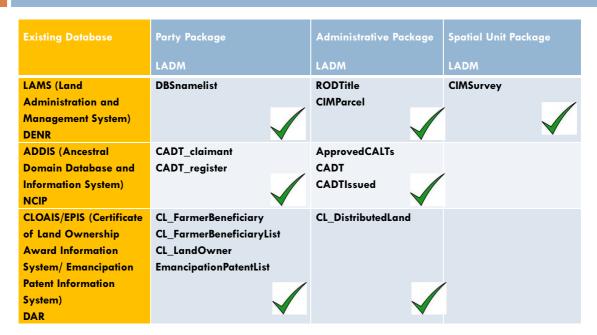

### Major databases

| Land Administration System                                                                     | Agency                                                                         |
|------------------------------------------------------------------------------------------------|--------------------------------------------------------------------------------|
| Emancipation Patent Information System                                                         | Department of Agrarian Reform                                                  |
| Certificate of Land Ownership  Award Information System                                        | Department of Agrarian Reform                                                  |
| Land Administration and Management System                                                      | Department of Environment and<br>Natural Resources – Land<br>Management Bureau |
| Ancestral Domain Database and Information System XXV International Federation of Surveyors Co. | National Commission on Indigenous Peoples                                      |