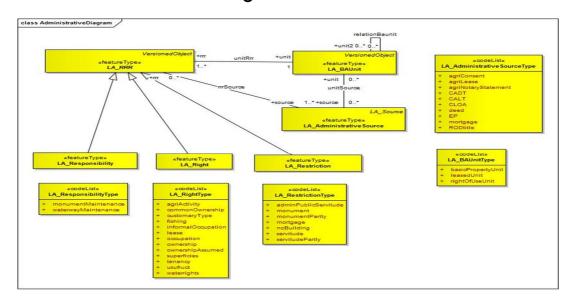

#### □ Administrative Package

XXV International Federation of Surveyors Congress, Kuala Lumpur, Malaysia, 16-21 June 2014