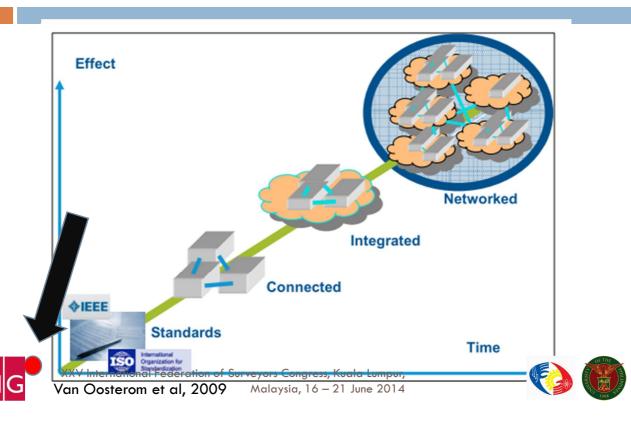

# LINKING LAND ADMINISTRATION SYSTEMS IN THE PHILIPPINES USING THE LAND ADMINISTRATION DOMAIN MODEL



Aranas, R.K., Balicanta, L., Gonzalez, R. Philippines





2

# Good afternoon! Selamat Petang!





### What is the problem?

3

"There are 23 agencies in the government bureaucracy with interest in land. " (PA-LAMP, 2003)

"However, there is a lack of a coordination mechanism among them, particularly on data exchange and sharing." (Dealca, 2009)



XXV International Federation of Surveyors Congress, Kuala Lumpur, Malaysia, 16-21 June 2014





## Integration

4



-5



# Major Land Agencies

| 6