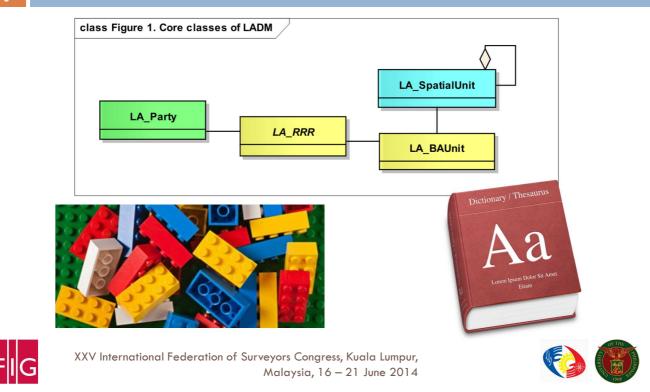

## How can the LADM help?

XXV International Federation of Surveyors Congress, Kuala Lumpur, Malaysia, 16-21 June 2014

# Proposed model for linking the multiple LAS

10