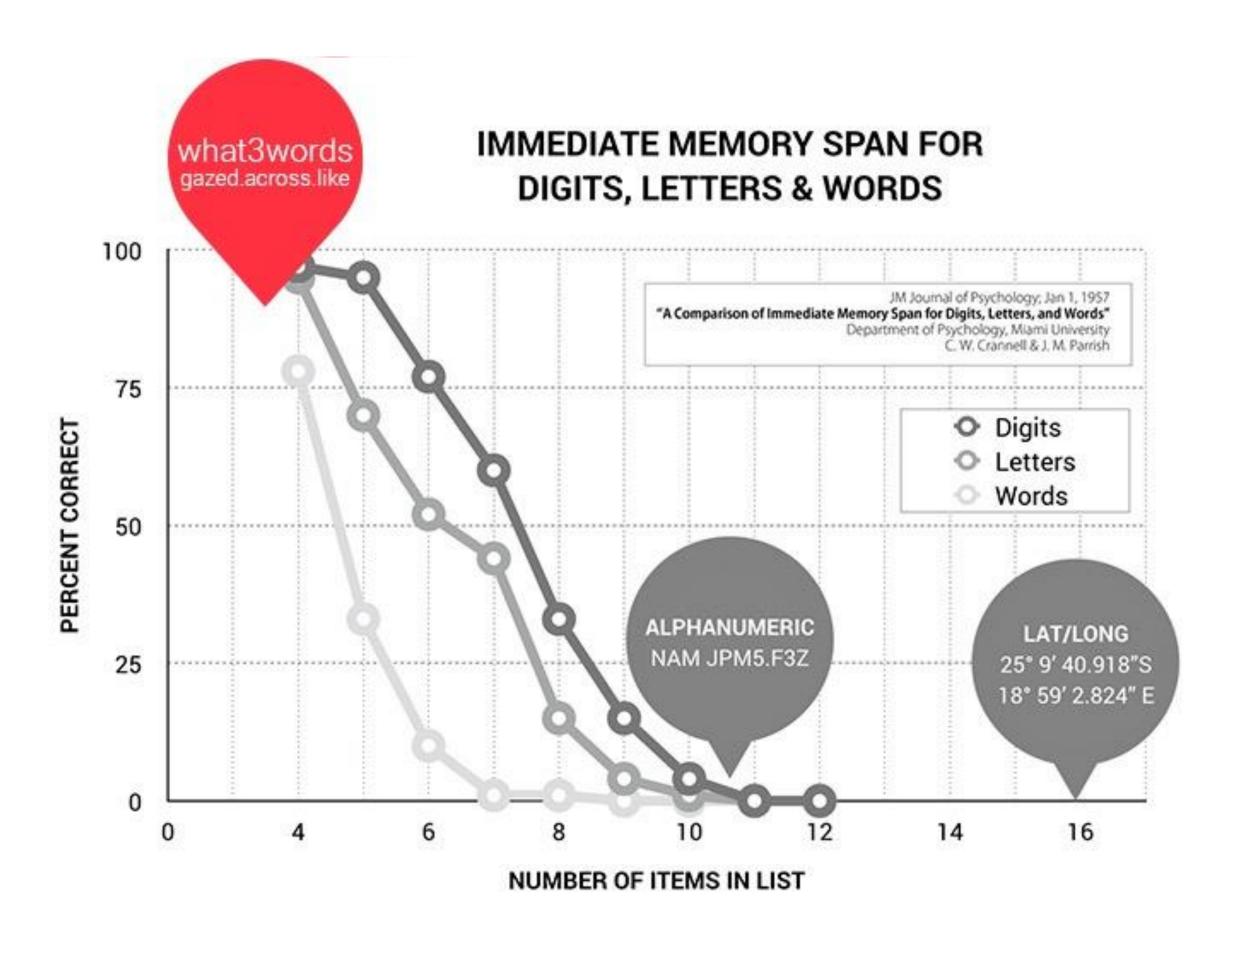

OO WAN ROAD, ISLAND EAST, HKSAR



## AHA! BUT THERE'LL BE A ROAD NAME!





## 2 MI N THEN 3 MI W OF JENNINGS, OK 74038





## FALSEHOODS PROGRAMMERS BELIEVE **ABOUT ADDRESSES**

www.mjt.me.uk/posts/falsehoods-programmers-believe-about-addresses/









#### POOR ADDRESSING HAS A MASSIVE IMPACT













**Jack Levis** Director of Process Management at UPS

A reduction of one mile per driver per day translates to savings of up to \$50 million a year.







#### POOR ADDRESSING HAS A MASSIVE IMPACT







1 mile/driver = \$50m

80% calls - where are you? 22m hours lost abroad



## THE ONLY OPTION IS ACCURATE BUT DIFFICULT TO REMEMBER & USE

25° 9' 40.918" **S** 18° 59' 2.824" **E** 





#### WHAT3WORDS IS A NEW GLOBAL ADDRESS SYSTEM





#### WORDS BEAT NUMBERS FOR COMMUNICATION





#### **WORDS WORK EVERYWHERE**





#### WORDS MEAN YOU CAN SPOT ERRORS





#### WORDS ALLOW INTELLIGENT DISTRIBUTION







#### LANGUAGE EMPOWERS COMMUNITIES





#### A COMMON COMMUNICATION LANGUAGE





#### OFFLINE AND AUTOSUGGEST CORRECTIONS









#### BATCH CONVERSION AND EXCEL PLUGIN





















#### HOW TO FIND A 3 WORD ADDRESS









- 1. Type in your postcode, street address or business name.
- 2. View the map and zoom in to grid level.
- 3. Switch to satellite view and unlock pin.
- 4. Move pin to actual location, the 3 word address is displayed on the red bar.





#### INTEGRATED INTO GIS INFRASTRUCTURE



























# BEING PILOTED BY THE DEPARTMENT OF RURAL DEVELOPMENT AND LAND REFORM IN SOUTH AFRICA





# rural development & land reform

De