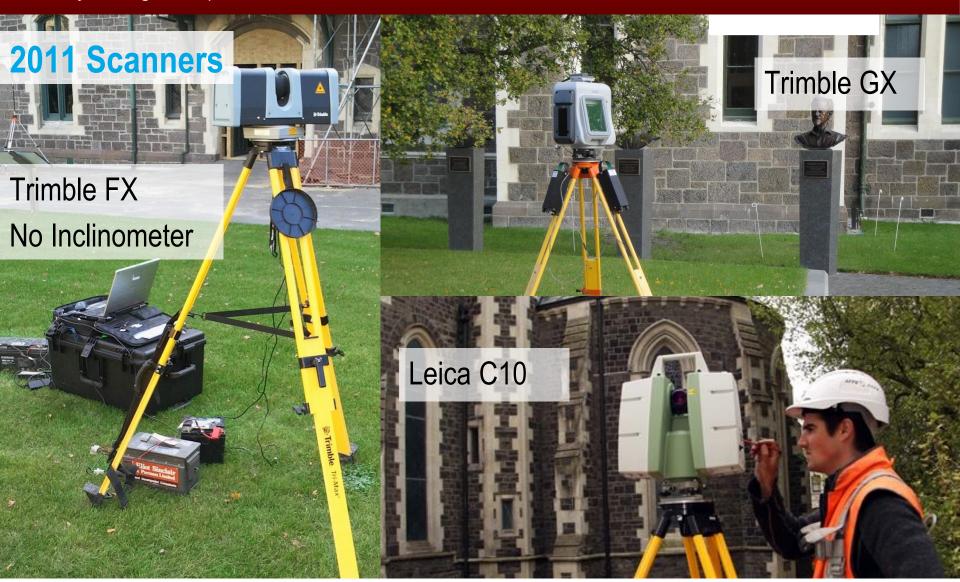

# Introduction from Disaster

Presente 2016

Andrew Sinclair, B.Surv Licensed Cadastral Surveyor Eliot Sinclair surveyors | engineers | planners



# FIG Working Week 2016

CHRISTCHURCH, NEW ZEALAND 2-6 MAY 2016

Recovery

from disaster

Organised by





Platinum Partners







### **Innovation from Disaster**













Diamond Partner

Land Information

### **Innovation from Disaster**









Platinum Partners:







### **Innovation from Disaster**

#### **Growth at Eliot Sinclair**

2006

50 Staff

6 Survey Field Staff

2016

100 Staff

21 Survey Field Staff

Scanning Team















### **Innovation from Disaster**

surveyors | engineers | planners







Platinum Partners:





Diamond Partner

Land Information
New Zealand

### **Innovation from Disaster**

surveyors | engineers | planners

















### **Innovation from Disaster**

surveyors | engineers | planners















### **Innovation from Disaster**













Diamond Partner

Land Information
New Tealand

### **Innovation from Disaster**

surveyors | engineers | planners



















### **Innovation from Disaster**















### **Innovation from Disaster**





























### **Innovation from Disaster**







Platinum Partners:





Diamond Partner

Land Information
New Zealand
Toliti te whenua

### **Innovation from Disaster**

surveyors | engineers | planners





























### **Innovation from Disaster**







Plat