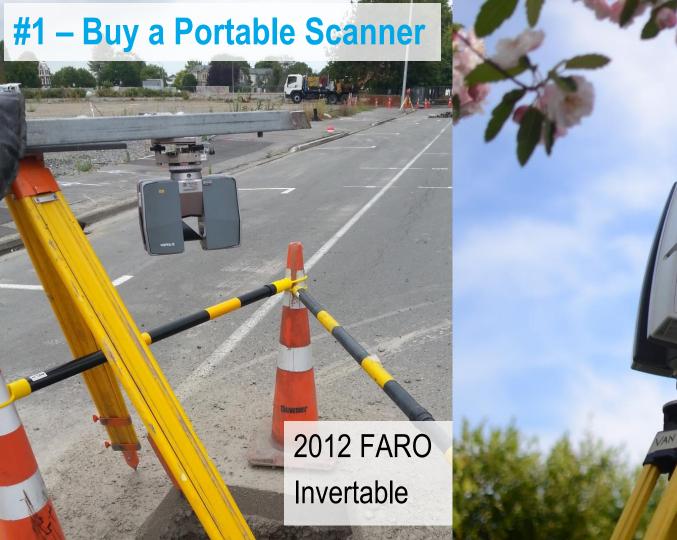

Disaster

Presente 2016

Andrew Sinclair, B.Surv Licensed Cadastral Surveyor Eliot Sinclair surveyors | engineers | planners



# FIG Working Week 2016

CHRISTCHURCH, NEW ZEALAND 2-6 MAY 2016

Recovery

from disaster

Organised by





Platinum Partners







### **Innovation from Disaster**













Diamond Partner

Land Information

### **Innovation from Disaster**









Platinum Partners:







### **Innovation from Disaster**

#### **Growth at Eliot Sinclair**

2006

50 Staff

6 Survey Field Staff

2016

100 Staff

21 Survey Field Staff

Scanning Team















### **Innovation from Disaster**

surveyors | engineers | planners







Platinum Partners:





Diamond Partner

Land Information
New Zealand

### **Innovation from Disaster**

surveyors | engineers | planners

















### **Innovation from Disaster**

surveyors | engineers | planners















### **Innovation from Disaster**













Diamond Partner

Land Information
New Tealand

### **Innovation from Disaster**

surveyors | engineers | planners



















### **Innovation from Disaster**















### **Innovation from Disaster**





























### **Innovation from Disaster**







Platinum Partners:





Diamond Partner

Land Information
New Zealand
Toliti te whenua

### **Innovation from Disaster**

surveyors | engineers | planners





























### **Innovation from Disaster**







Platinum Partners:





Diamond Partner

Land Information

### **Innovation from Disaster**

### #6 – Wall Verticality