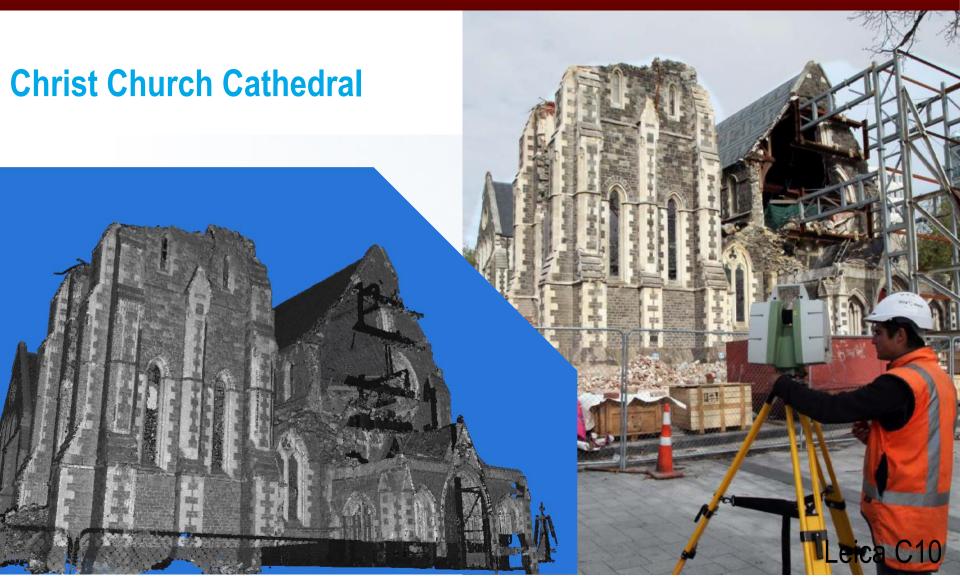

# Introduction from Disaster

Presente 2016

Andrew Sinclair, B.Surv Licensed Cadastral Surveyor Eliot Sinclair surveyors | engineers | planners