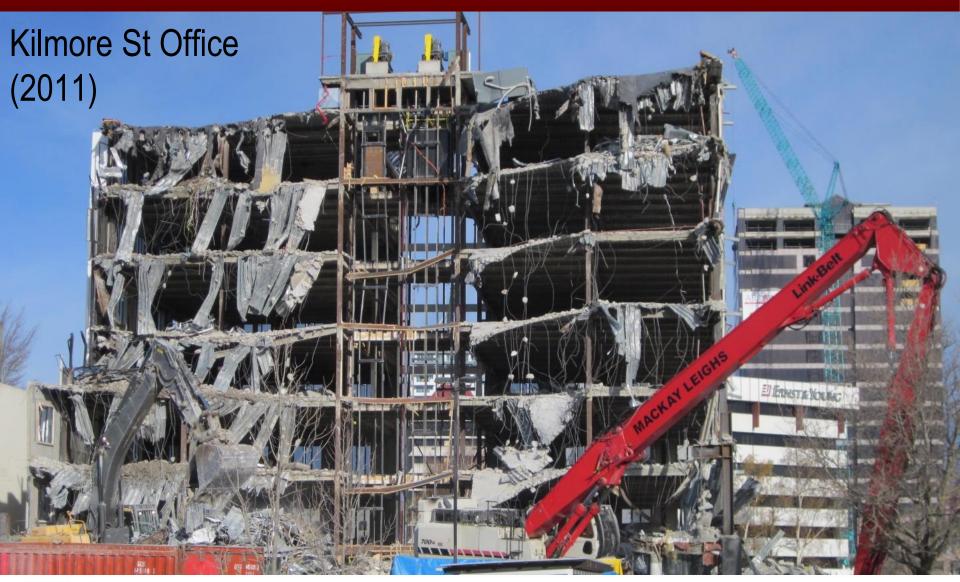

# Introduction from Disaster

Presente 2016

Andrew Sinclair, B.Surv Licensed Cadastral Surveyor Eliot Sinclair surveyors | engineers | planners



# FIG Working Week 2016

CHRISTCHURCH, NEW ZEALAND 2-6 MAY 2016

Recovery

from disaster

Organised by





Platinum Partners







### **Innovation from Disaster**













Diamond Partner

Land Information

### **Innovation from Disaster**









Platinum Partners:







### **Innovation from Disaster**

#### **Growth at Eliot Sinclair**

2006

50 Staff

6 Survey Field Staff

2016

100 Staff

21 Survey Field Staff

Scanning Team















### **Innovation from Disaster**

surveyors | engineers | planners







Platinum Partners:





Diamond Partner

Land Information
New Zealand

### **Innovation from Disaster**

surveyors | engineers | planners

















### **Innovation from Disaster**

surveyors | engineers | planners















### **Innovation from Disaster**













Diamond Partner

Land Information
New Tealand

### **Innovation from Disaster**

surveyors | engineers | planners



















### **Innovation from Disaster**















### **Innovation from Disaster**