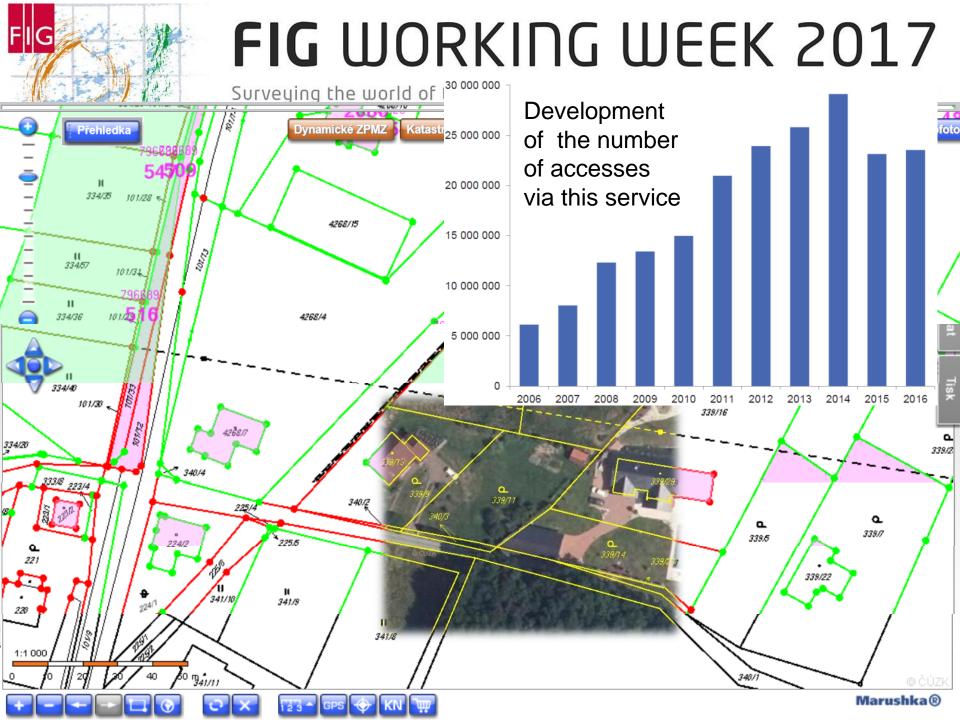

## The development of cadastral maps from the paper form to the fully digital form

The individual phases of the presentation of the cadastral map to the public

via remote access