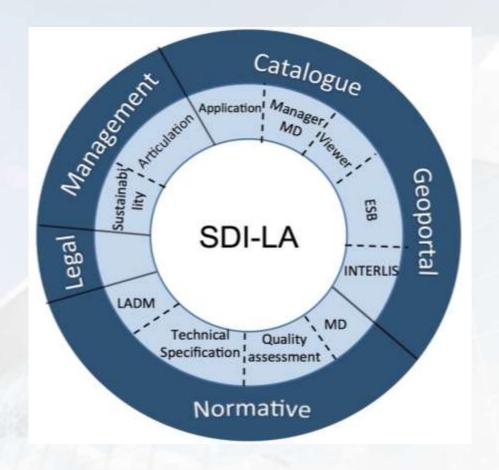

#### WHAT WAS THE NEXT STEP ????

Surveying the world of tomorrow -

Helsinki Finland 29 May - 2 June 2017

From digitalisation to augmented reality

Portal IDE-AT

Surveying the world of tomorrow -

Helsinki Finland 29 May - 2 June 2017