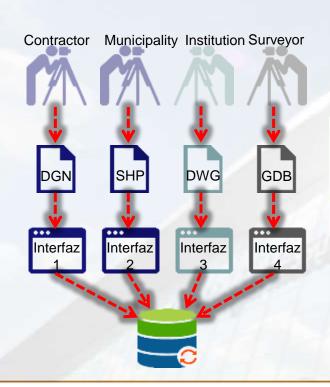

# USE OF THE LADM-COL DURING PILOT PROJECT

Surveying the world of tomorrow –

Helsinki Finland 29 May - 2 June 2017

From digitalisation to augmented reality