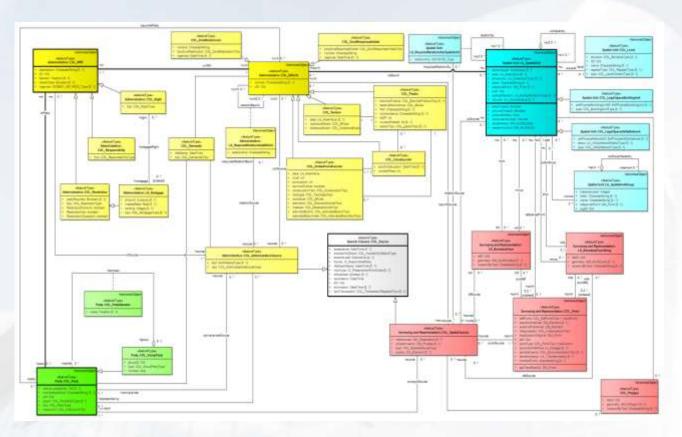

#### THE RESULT...A COLOMBIAN LADM PROFILE

Surveying the world of tomorrow -

Helsinki Finland 29 May - 2 June 2017

From digitalisation to augmented reality

#### THE PROCCES ...

Understanding of MDA and LADM, best practices, other country profiles

Documented and reviewed Definitions Agreements and Conventions

UML of conceptual LADM-COL, detailed documentation (use cases)

Adjusted LADM based on Feedbacks WB Pilot Project, Core Model

Specialized Models based on LADM Core, Methodology and Documentation

Surveying the world of tomorrow -

Helsinki Finland 29 May - 2 June 2017

From digitalisation to augmented reality