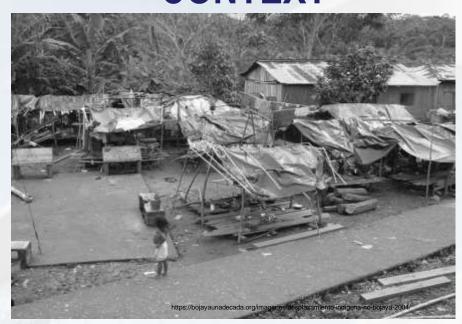

## WAR AND PEACE IN THE LAND ADMINISTRATION CONTEXT

**MORE THAN 50 YEARS** 

Surveying the world of tomorrow –

Helsinki Finland 29 May - 2 June 2017

From digitalisation to augmented reality

#### **CONSECUENCES OF WAR**

- About 87% of all victims are from the rural areas
- More than 6.5 million hectares have been affected by displacement processes

Surveying the world of tomorrow -

Helsinki Finland 29 May - 2 June 2017