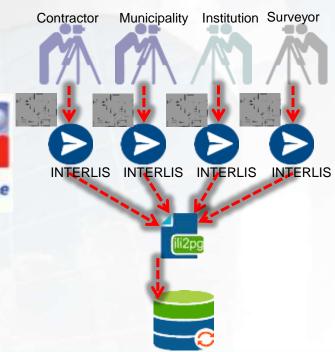

# A FEASIBLE PROPOSAL FOR LADM-COL IMPLEMENTATION

Surveying the world of tomorrow -

Helsinki Finland 29 May - 2 June 2017

From digitalisation to augmented reality

Surveying the world of tomorrow -

Helsinki Finland 29 May - 2 June 2017