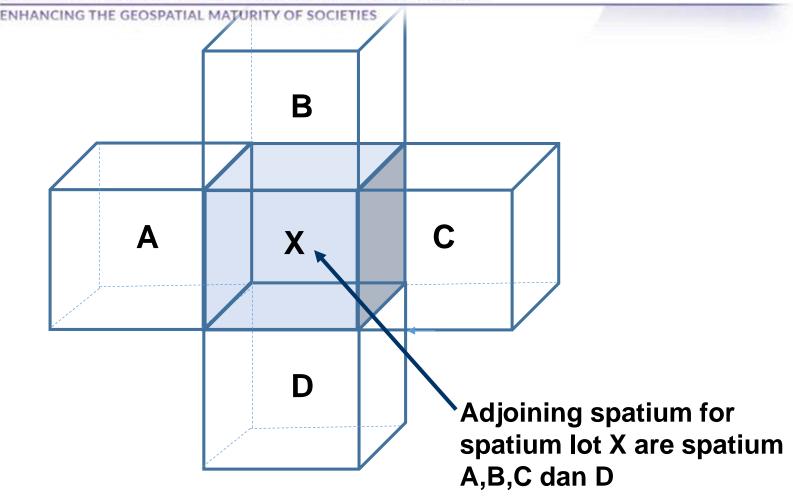

#### Potential Application for Spatium Title

Spatium Lot only covers the airspace within a specified height, thereby allowing the surface land owner to own and utilise the space above and below the viaduct structures.