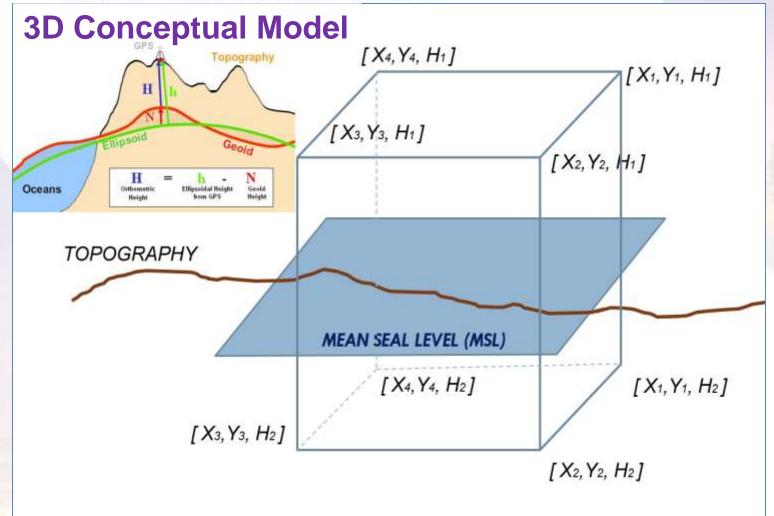

#### THE 3D CADASTRE CONCEPT

- 3D parcel having limitations in 3 dimensions duly registered with 3Rs
- 3D parcel may extend from a specified level and as far into the ground defined by its depth or upwards into the air define by its height

#### THE PROPOSED LEGISLATION

- Missing pieces to solve the 3D Cadastre jigsaw puzzle
  - disposal of air space as spatium lot
  - disposal of surface land with height and depth limitations
- 3D volumetric lot may consist wholly of air space, or air space and land, or possibly underground land which may take any shape or geometrically known as polyhedron