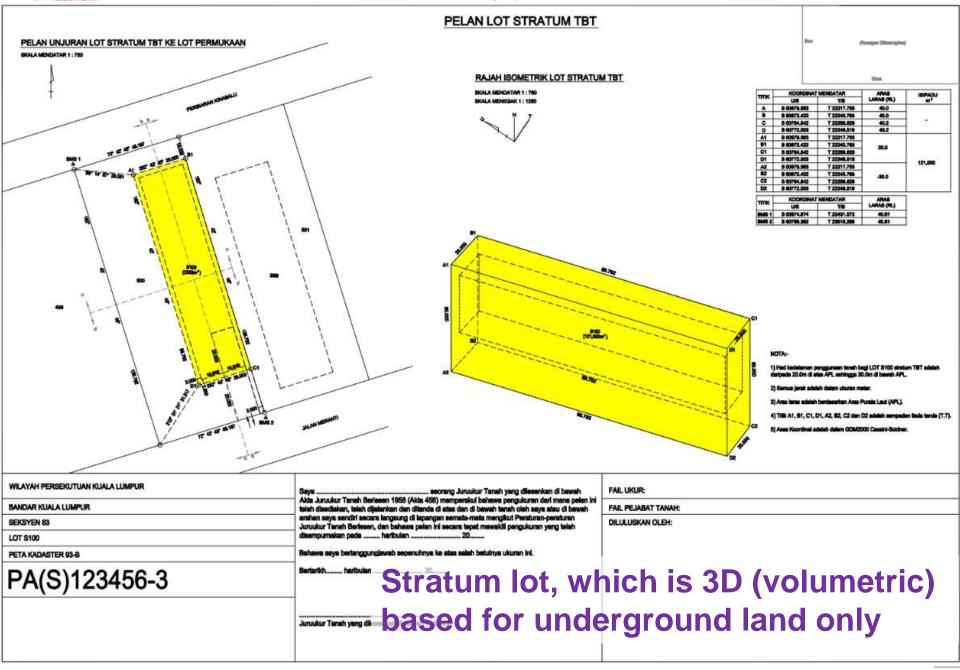

#### **CURRENT SCENARIO**

- 3D underground title introduced in 1990
- Part Five (A) inserted into the National Land Code
- Currently, there are 3 types of land titles in Malaysia:
  - Traditional or "normal" land lot
  - Strata parcel in a fully built-up environment, which is 2D based with height definition
  - Stratum lot, which is 3D (volumetric) based for underground land only