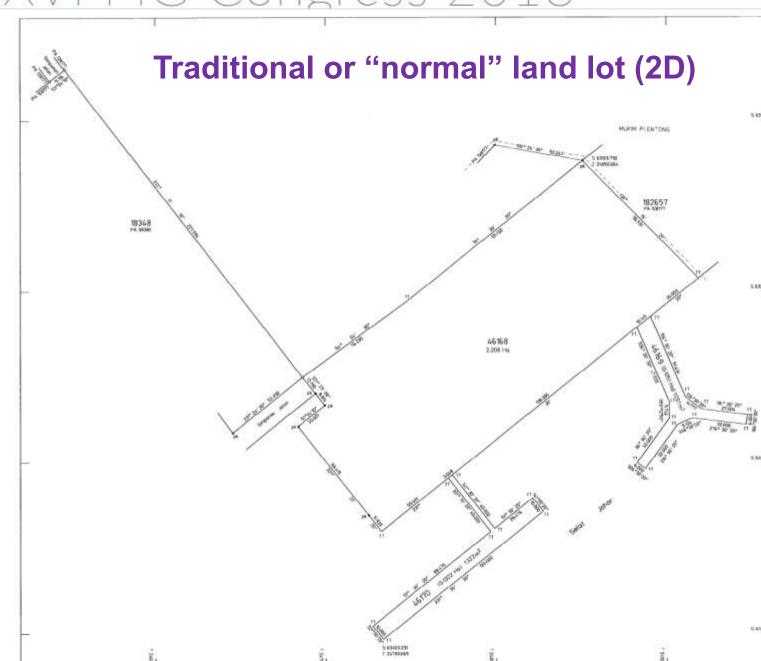

#### **CURRENT SCENARIO**

- 3D underground title introduced in 1990
- Part Five (A) inserted into the National Land Code
- Currently, there are 3 types of land titles in Malaysia:
  - Traditional or "normal" land lot
  - Strata parcel in a fully built-up environment, which is 2D based with height definition
  - Stratum lot, which is 3D (volumetric) based for underground land only