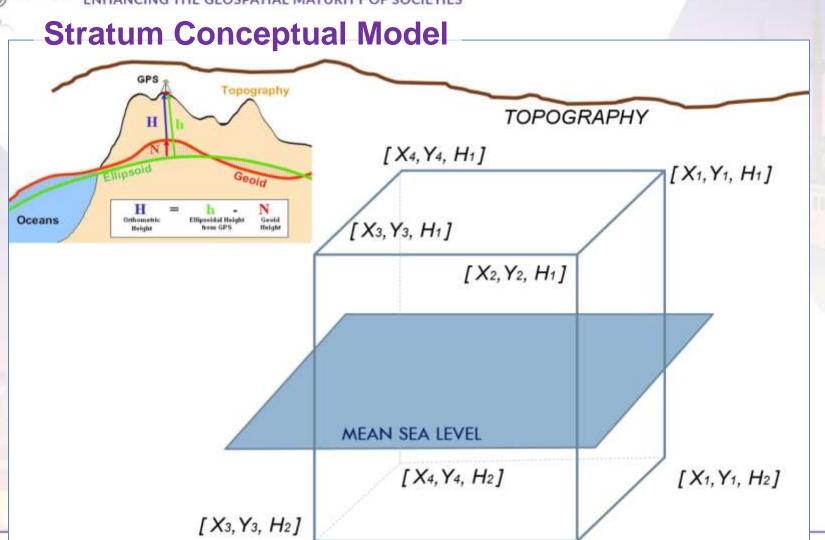

#### THE 3D CADASTRE CONCEPT

- 3D parcel having limitations in 3 dimensions duly registered with 3Rs
- 3D parcel may extend from a specified level and as far into the ground defined by its depth or upwards into the air define by its height

# **Cross section of the 3D Parcel**

# FIG 2018 6-11 May 2018 ISTANBUL EMBRACING OUR SMART WORLD WHERE THE CONTINENTS CONNECT: ENHANCING THE GEOSPATIAL MATURITY OF SOCIETIES 3D Parcel covering air space and underground land

6-11 May 2018 ISTANBUL