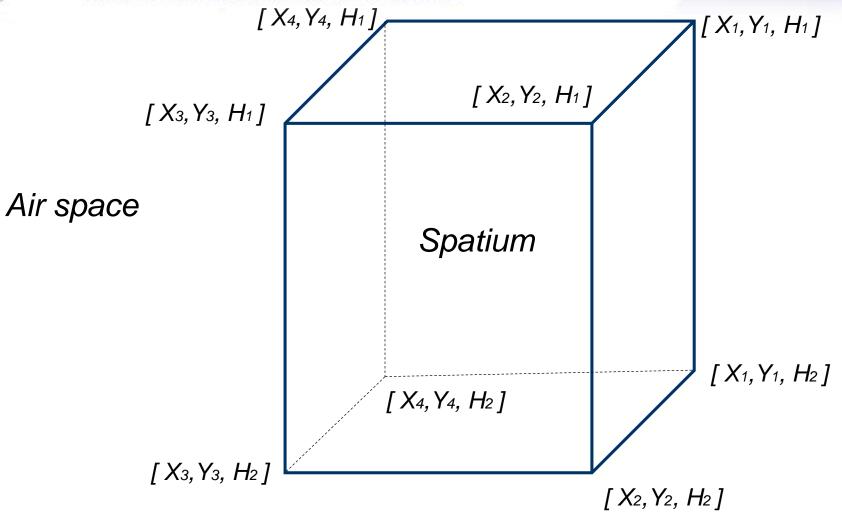

#### THE 3D CADASTRE CONCEPT

- 3D parcel having limitations in 3 dimensions duly registered with 3Rs
- 3D parcel may extend from a specified level and as far into the ground defined by its depth or upwards into the air define by its height

# **Cross section of the 3D Parcel**

# FIG 2018 6-11 May 2018 ISTANBUL EMBRACING OUR SMART WORLD WHERE THE CONTINENTS CONNECT: ENHANCING THE GEOSPATIAL MATURITY OF SOCIETIES 3D Parcel covering air space and underground land

6-11 May 2018 ISTANBUL