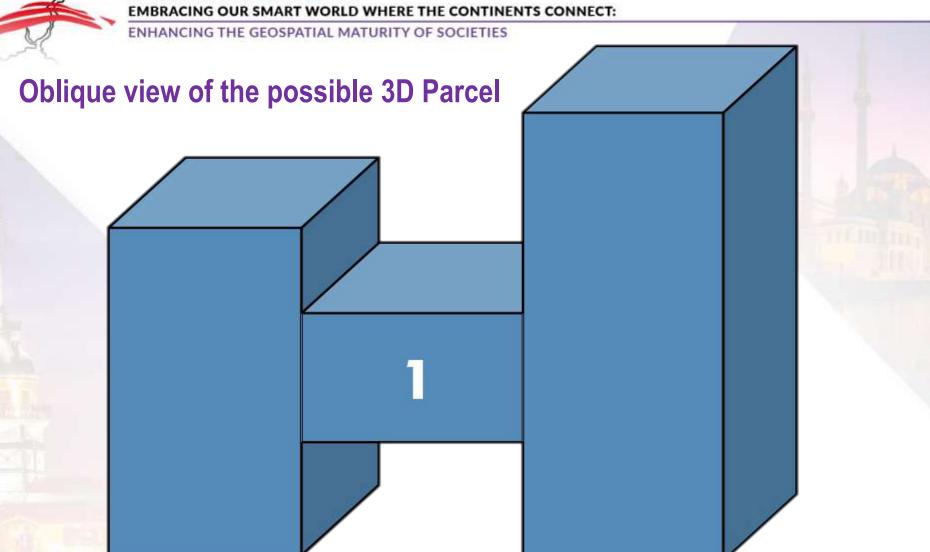

#### THE 3D CADASTRE CONCEPT

- 3D parcel having limitations in 3 dimensions duly registered with 3Rs
- 3D parcel may extend from a specified level and as far into the ground defined by its depth or upwards into the air define by its height

# **Cross section of the 3D Parcel**