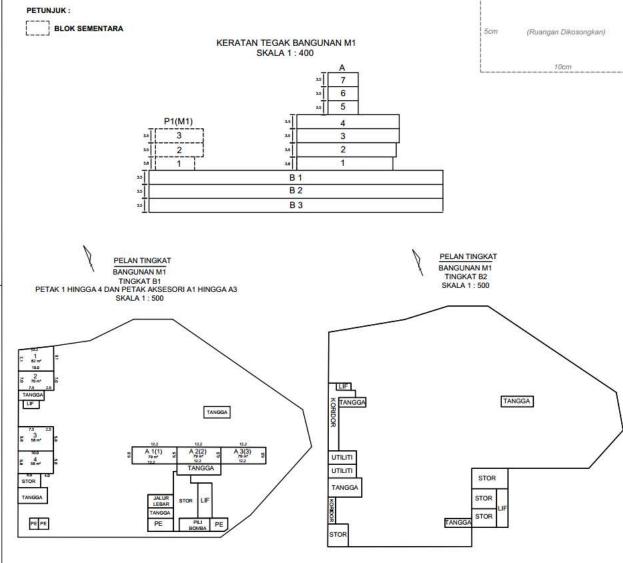

DILULUSKAN OLEH:

TANGGA JALUR TANGGA PE PE STOR Strata parcel, which is 2D based with height definition

PA(B) 123451-01

FIG 2018