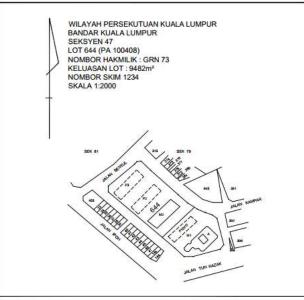

DILULUSKAN OLEH:

TANGGA JALUR TANGGA PE PE STOR Strata parcel, which is 2D based with height definition

PA(B) 123451-01

FIG 2018