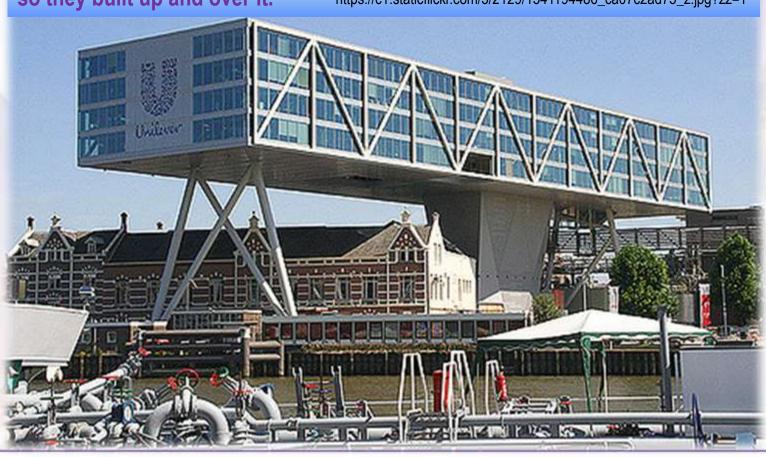

# FIG XXVI FIG Congress 2018 6-11 May 2018 ISTANBUL

ENHANCING THE GEOSPATIAL MATURITY OF SOCIETIES

Unilever Building in Rotterdam, The Netherlands. Unilever was not permitted to tear down the traditional Dutch architecture so they built up and over it. https://c1.staticflickr.com/3/2129/1541194486\_ca07c2ad75\_z.jpg?zz=1