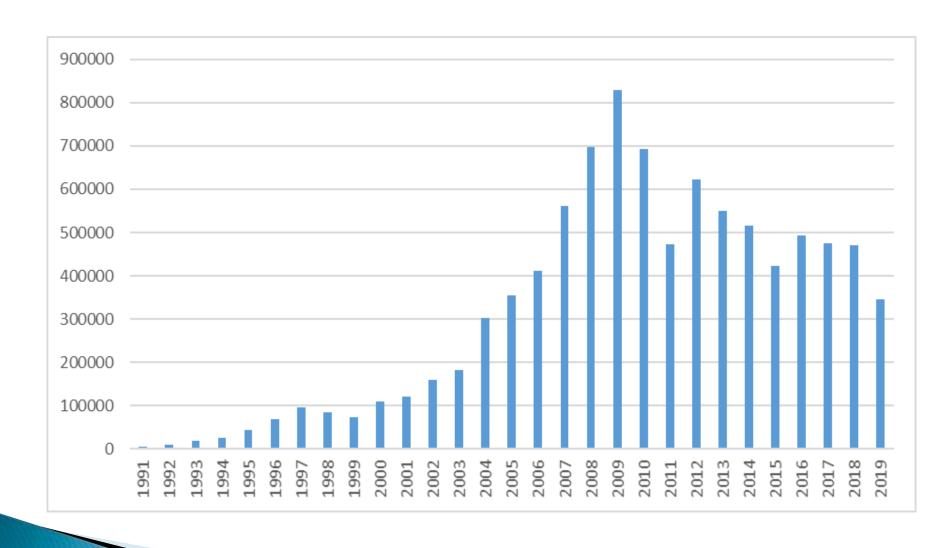

### LAND SURVEYING MARKET DEVELOPMENT 1991-2020

# LAND SURVEYING MARKET COMPONENTS (fragment)

| Types of land management                                                                       | Total<br>number | Average annual number of documents: |               |               |                |               |               |  |  |  |
|------------------------------------------------------------------------------------------------|-----------------|-------------------------------------|---------------|---------------|----------------|---------------|---------------|--|--|--|
| documentation stored in the SFLSD                                                              |                 | 2016-<br>2019                       | 2011-<br>2015 | 2006-<br>2010 | 2001 –<br>2005 | 1996-<br>2000 | 1991-<br>1995 |  |  |  |
| 1. LAND MANAGEMENT PROJECTS                                                                    |                 |                                     |               |               |                |               |               |  |  |  |
| Establishment of the state border                                                              | 35              | -                                   | 3,2           | 2,6           | 0,8            | 0,2           | 0,2           |  |  |  |
| Regional land use and protection programs                                                      | 142             | 4,6                                 | 3,2           | 17,6          | 1,4            | 0,2           | 1,4           |  |  |  |
| Land management schemes<br>and feasibility study of land<br>use and protection of<br>districts | 391             | 3,8                                 | 38,0          | 29,4          | 4,4            | 2,40          | 0,2           |  |  |  |
| Establishing and changing the boundaries of settlements                                        | 8543            | 124,6                               | 106,0         | 54,0          | 126,2          | 247,8         | 1050,0        |  |  |  |
| Other land management projects at the regional level                                           | 2936            | 5,6                                 | 159,0         | 187,2         | 34,0           | 58,6          | 142,8         |  |  |  |
| Demarcation of lands of state and communal property of settlements                             | 875             | 2,8                                 | 142,4         | 20,0          | 2,0            | 1,0           | 6,8           |  |  |  |
| Allocation of land plots                                                                       | 1347305         | 95489,0                             | 93762,8       | 51466,8       | 20487,2        | 4865,2        | 3390,0        |  |  |  |
| Creation of new and streamlining of existing land tenure and land use                          | 2638            | 33,6                                | 99,2          | 139,0         | 75,0           | 82,2          | 98,6          |  |  |  |