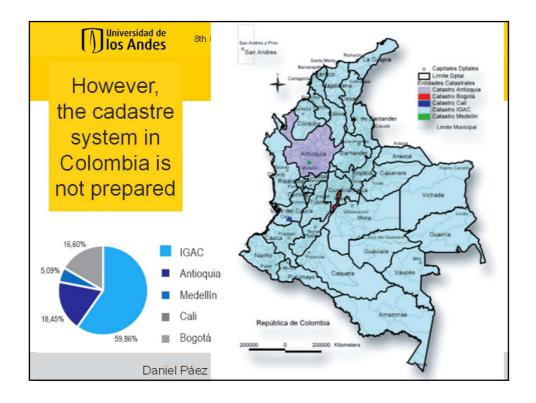

| Althou                                | gh Bo          | gota h         | as the        | e mo        | ost de       | evel     | oped                                                                                                           |      |
|---------------------------------------|----------------|----------------|---------------|-------------|--------------|----------|----------------------------------------------------------------------------------------------------------------|------|
|                                       |                | system         |               |             |              |          | 1990 - Sec. 19 |      |
| Uuu                                   |                |                | - 2           |             |              |          |                                                                                                                |      |
|                                       |                | Cuadro 1 - S   | ituación Cata | stral del p | aís, a 1º de | enero de | 2008 <sup>(a)</sup>                                                                                            |      |
| Significant                           |                |                |               |             |              |          |                                                                                                                |      |
| differences                           |                |                | Total         | %           | Urbanos      | %        | Rurales                                                                                                        | %    |
| unierences                            |                | Actualizados   | 5,014,814     | 56.9        | 3,737,896    | 65.3     | 1,276,918                                                                                                      | 41.  |
| between                               | IGAC           | Por Actualizar | 3,659,359     | 41.6        | 1,985,421    | 34.7     | 1,673,938                                                                                                      | 54.  |
| Detween                               | 10A0           | Por Formar*    | 132,601       | 1.5         | 3,154        | 0.1      | 129,447                                                                                                        | 4.   |
| juristictions                         |                | Total          | 8,806,774     | 100.0       | 5,726,471    | 100.0    | 3,080,303                                                                                                      | 100. |
| julistictions                         |                | Actualizados   | 730,317       | 66.1        | 457,093      | 68.7     | 273,224                                                                                                        | 62.  |
|                                       | Antioquia      | Por Actualizar | 374,798       | 33.9        | 208,368      | 31.3     | 166,430                                                                                                        | 37.  |
|                                       | Antioquia      | Por Formar*    | 473           | 0.0         | 0            | 0.0      | 473                                                                                                            | 0.   |
|                                       |                | Total          | 1,105,588     | 100.0       | 665,461      | 100.0    | 440,127                                                                                                        | 100. |
|                                       | 9              | Actualizados   | 786,525       | 100.0       | 762,183      | 100.0    | 24,342                                                                                                         | 100. |
|                                       | Medellin       | Por Actualizar | 0             | 0.0         | 0            | 0.0      | 0                                                                                                              | 0.   |
|                                       | NOCODINIT.     | Por Formar*    | 0             | 0.0         | 0            | 0.0      | 0                                                                                                              | 0.   |
|                                       | -              | Total          | 786,525       | 100.0       | 762,183      | 100.0    | 24,342                                                                                                         | 100. |
|                                       |                | Actualizado    | 561,810       | 95.8        | 561,810      | 100.0    | 0                                                                                                              | 0.   |
|                                       | Cali           | Por Actualizar | 24,359        | 4.2         | 0            | 0.0      | 24,359                                                                                                         | 100. |
| lthough 100% of                       | Call           | Por Formar*    | 0             | 0.0         | 0            | 0.0      | 0                                                                                                              | 0.   |
|                                       | 11 100% 01     | Total          | 586,169       | 100.0       | 561,810      | 100.0    | 24,359                                                                                                         | 100. |
| Bogota is in the                      |                |                | 1,213,541     | 61.6        | 1,202,853    | 61.4     | 10,688                                                                                                         | 94.  |
|                                       |                | Por Actualizar | 755,906       | 38.4        | 755,265      | 38.6     | 641                                                                                                            | 5.   |
| ladastre, 38% of                      | Bogotá         | Por Formar*    | 0             | 0.0         | 0            | 0.0      | 0                                                                                                              | 0.   |
| addstre, 5070 01                      |                | Total          | 1,969,447     | 100.0       | 1,958,118    | 100.0    | 11,329                                                                                                         | 100. |
| parcels are not                       |                | Actualizado    | 8.307.007     | 62.7        | 6,721,835    | 69.5     | 1.585.172                                                                                                      | 44.  |
| · · · · · · · · · · · · · · · · · · · |                | Por Actualizar | 4,814,422     | 36.3        | 2,949,054    | 30.5     | 1,865,368                                                                                                      | 52.  |
| up to date                            | Total Nacional | Por Formar*    | 133,074       | 1.0         | 3,154        | 0.0      | 129,920                                                                                                        | 3.   |
| ap to date                            |                | Total          | 13,254,503    | 100.0       | 9,674,043    | 100.0    | 3,580,460                                                                                                      | 100. |
| all to make                           |                | TOtal          | 13,204,003    | 100.0       | 3,074,043    | 100.0    | 3,000,400                                                                                                      | 100. |