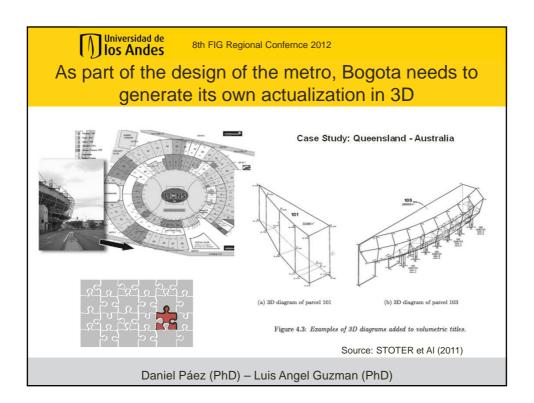

| Althou                                | gh Bo          | gota h         | as the        | e mo        | ost de       | evel     | oped                                                                                                           |      |
|---------------------------------------|----------------|----------------|---------------|-------------|--------------|----------|----------------------------------------------------------------------------------------------------------------|------|
|                                       |                | system         |               |             |              |          | 1990 - Sec. 19 |      |
| Uuu                                   |                |                | - 2           |             |              |          |                                                                                                                |      |
|                                       |                | Cuadro 1 - S   | ituación Cata | stral del p | aís, a 1º de | enero de | 2008 <sup>(a)</sup>                                                                                            |      |
| Significant                           |                |                |               |             |              |          |                                                                                                                |      |
| differences                           |                |                | Total         | %           | Urbanos      | %        | Rurales                                                                                                        | %    |
| unierences                            |                | Actualizados   | 5,014,814     | 56.9        | 3,737,896    | 65.3     | 1,276,918                                                                                                      | 41.  |
| between                               | IGAC           | Por Actualizar | 3,659,359     | 41.6        | 1,985,421    | 34.7     | 1,673,938                                                                                                      | 54.  |
| Detween                               | 10A0           | Por Formar*    | 132,601       | 1.5         | 3,154        | 0.1      | 129,447                                                                                                        | 4.   |
| juristictions                         |                | Total          | 8,806,774     | 100.0       | 5,726,471    | 100.0    | 3,080,303                                                                                                      | 100. |
| julistictions                         |                | Actualizados   | 730,317       | 66.1        | 457,093      | 68.7     | 273,224                                                                                                        | 62.  |
|                                       | Antioquia      | Por Actualizar | 374,798       | 33.9        | 208,368      | 31.3     | 166,430                                                                                                        | 37.  |
|                                       | Antioquia      | Por Formar*    | 473           | 0.0         | 0            | 0.0      | 473                                                                                                            | 0.   |
|                                       |                | Total          | 1,105,588     | 100.0       | 665,461      | 100.0    | 440,127                                                                                                        | 100. |
|                                       | 9              | Actualizados   | 786,525       | 100.0       | 762,183      | 100.0    | 24,342                                                                                                         | 100. |
|                                       | Medellin       | Por Actualizar | 0             | 0.0         | 0            | 0.0      | 0                                                                                                              | 0.   |
|                                       | NOCODINIT.     | Por Formar*    | 0             | 0.0         | 0            | 0.0      | 0                                                                                                              | 0.   |
|                                       | -              | Total          | 786,525       | 100.0       | 762,183      | 100.0    | 24,342                                                                                                         | 100. |
|                                       |                | Actualizado    | 561,810       | 95.8        | 561,810      | 100.0    | 0                                                                                                              | 0.   |
|                                       | Cali           | Por Actualizar | 24,359        | 4.2         | 0            | 0.0      | 24,359                                                                                                         | 100. |
| lthough 100% of                       | Call           | Por Formar*    | 0             | 0.0         | 0            | 0.0      | 0                                                                                                              | 0.   |
|                                       | 11 100% 01     | Total          | 586,169       | 100.0       | 561,810      | 100.0    | 24,359                                                                                                         | 100. |
| Bogota is in the                      |                |                | 1,213,541     | 61.6        | 1,202,853    | 61.4     | 10,688                                                                                                         | 94.  |
|                                       |                | Por Actualizar | 755,906       | 38.4        | 755,265      | 38.6     | 641                                                                                                            | 5.   |
| ladastre, 38% of                      | Bogotá         | Por Formar*    | 0             | 0.0         | 0            | 0.0      | 0                                                                                                              | 0.   |
| addstre, 5070 01                      |                | Total          | 1,969,447     | 100.0       | 1,958,118    | 100.0    | 11,329                                                                                                         | 100. |
| parcels are not                       |                | Actualizado    | 8.307.007     | 62.7        | 6,721,835    | 69.5     | 1.585.172                                                                                                      | 44.  |
| · · · · · · · · · · · · · · · · · · · |                | Por Actualizar | 4,814,422     | 36.3        | 2,949,054    | 30.5     | 1,865,368                                                                                                      | 52.  |
| up to date                            | Total Nacional | Por Formar*    | 133,074       | 1.0         | 3,154        | 0.0      | 129,920                                                                                                        | 3.   |
| ap to date                            |                | Total          | 13,254,503    | 100.0       | 9,674,043    | 100.0    | 3,580,460                                                                                                      | 100. |
| all to make                           |                | TOtal          | 13,204,003    | 100.0       | 3,074,043    | 100.0    | 3,000,400                                                                                                      | 100. |