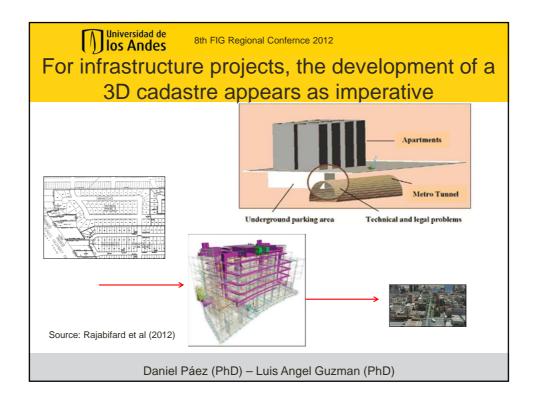

| 100. |
| all to make                           |                | TOtal          | 13,204,003    | 100.0       | 3,074,043    | 100.0    | 3,000,400                                                                                                      | 100. |

Universidad de Ios Andes 8th FIG Regional Confernce 2012 The dilemma: should the country invest in a cadastre base or be prepared for the future? • Register 100% title • Prepare for new projects requirement Update jurisdiction • Develop state of the art approaches Create an unifying system • Include concepts such as 3D cadastre • · What would help Colombia achieve sostainable development? Is there a balance between them? • Daniel Páez (PhD) – Luis Angel Guzman (PhD)