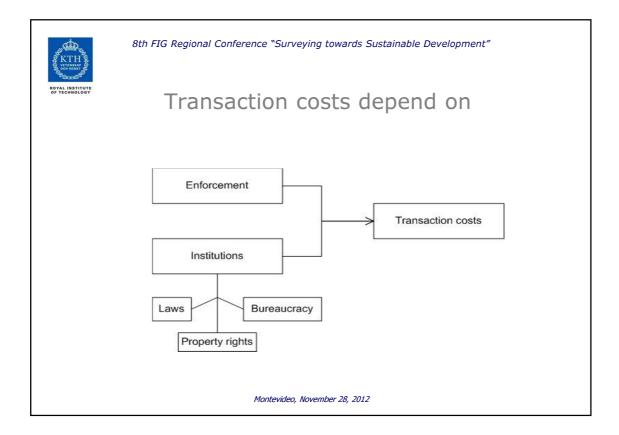

| KTH<br>WINDOW<br>INSTITUTE<br>OF TECHNOLOGY | 8th FIG Regional Conference "Surveying towards Sustainable Development" |                   |                                         |                                                     |                                                                |  |  |
|---------------------------------------------|-------------------------------------------------------------------------|-------------------|-----------------------------------------|-----------------------------------------------------|----------------------------------------------------------------|--|--|
|                                             | Country                                                                 | Population<br>(M) | GNI per<br>capita<br>(USD) <sup>1</sup> | Ease of<br>doing<br>business<br>(rank) <sup>1</sup> | Government<br>effectiveness<br>(country's % rank) <sup>2</sup> |  |  |
|                                             | Slovenia                                                                | 2.0               | 23 520                                  | 42                                                  | 75-90                                                          |  |  |
|                                             | Sweden                                                                  | 9.3               | 48 930                                  | 14                                                  | 90-100                                                         |  |  |
|                                             | Belarus                                                                 | 9.7               | 5 540                                   | 68                                                  | 10-25                                                          |  |  |