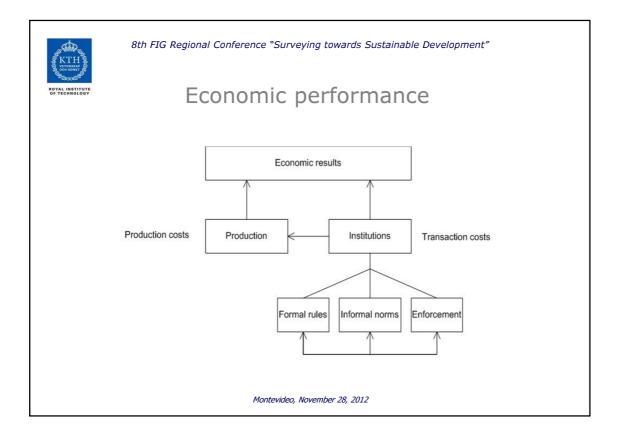

| KTH<br>WINDOW<br>INSTITUTE<br>OF TECHNOLOGY | 8th FIG Regional Conference "Surveying towards Sustainable Development" |                   |                                         |                                                     |                                                                |  |  |
|---------------------------------------------|-------------------------------------------------------------------------|-------------------|-----------------------------------------|-----------------------------------------------------|----------------------------------------------------------------|--|--|
|                                             | Country                                                                 | Population<br>(M) | GNI per<br>capita<br>(USD) <sup>