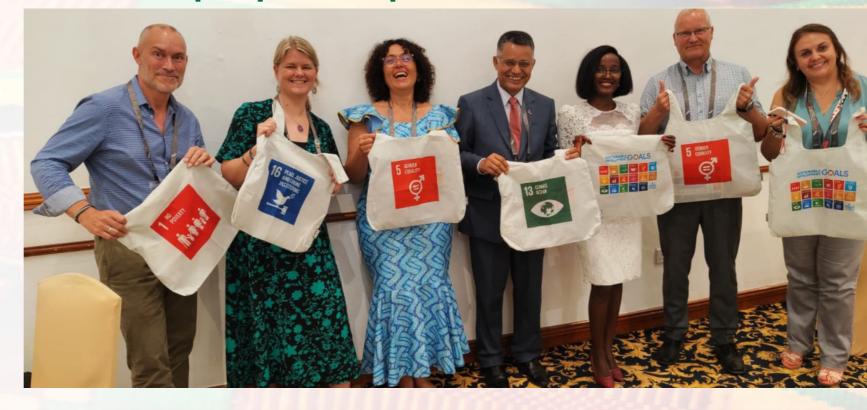

#### Serving society for the benefit of people and planet

- **Posters**
- FIG legacy project
- Deep dives
- **Technical Sessions**
- Slides on SDGs
- FIG SDG TF session
- General observation on SDGs
- Wayforward

#### SUSTAINABLE GRALS International Federation of Surveyors supports the Sustainable Development Goals

FIG Legacy Project

How do we achieve the #GlobalGoals by 2030?

- Mobilize everyone, everywhere
- Demand urgency and ambition
- Design new innovations and solutions