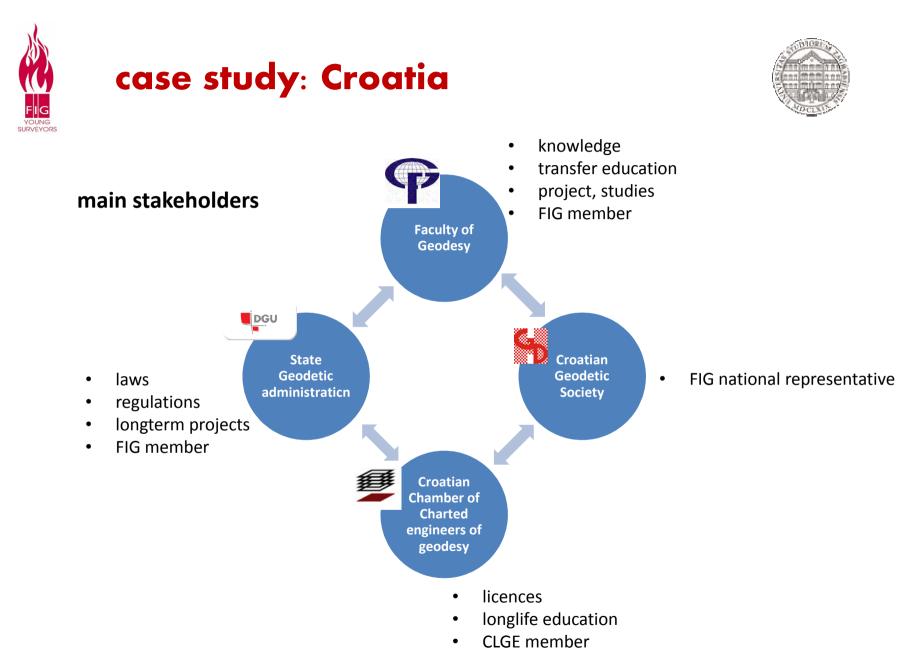

#### How to realize mutual cooperation?

#### Vertical cooperation

| World/Europe wide           | FIG                      | &           | CLGE                      |
|-----------------------------|--------------------------|-------------|---------------------------|
|                             | national FIG association |             | national CLGE association |
| Croatia                     | HGD                      |             | HKOIG                     |
| Cooperation within YS group | ip raise awareness       |             |                           |
|                             | S                        | support eve | nts                       |