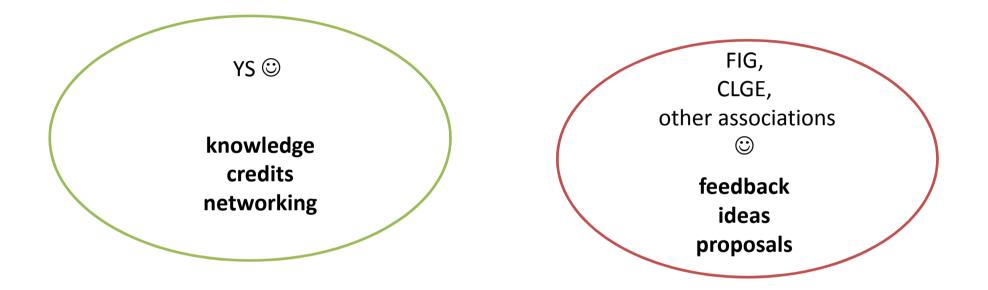

#### How to realize mutual cooperation?

#### What does YS search for? What is offered by stakeholders? Benefit of YS group

- licence maintainance
- new knowledge
- new tools & methods
- > wider circle of people

credits lectures workshops meetings

Provide support of umbrella organization (FIG & CLGE) at national meetings

- Few representatives
  - ✓ To raise awareness
  - $\checkmark$  To share possibilities within the

by FIG and CLGE representative attendance at national meetings

Increase number of YS participation at meetings, workshops, events

by giving the support in technical, financial, credit and networking feedback