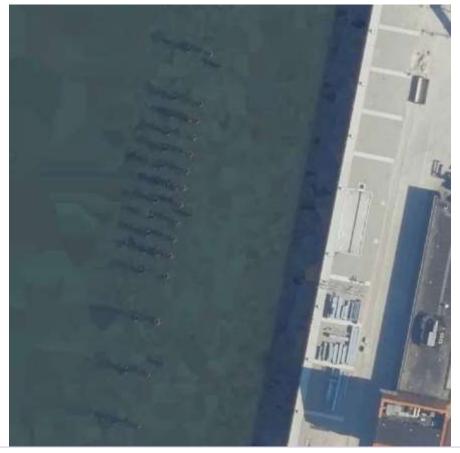

# Object recognition

- Asbestos roofs
- Roof types
- Roof materials (Sint Maarten/Rode Kruis)
- Green roofs
- Small landscape greenery
- Small side buildings (not in the BAG)
- New buildings

- Obstacels
- Vegetation
- Tiles
- Solar panels