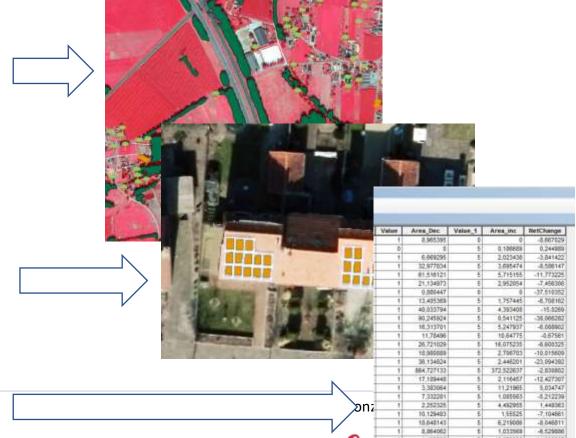

# Pilot solar panels

Segmentation with deep learning

Darker panels on dark roofs are still a challenge

FIG Commission 7 & 2 Annual Meeting 2023

2-4 October 2023, Deventer