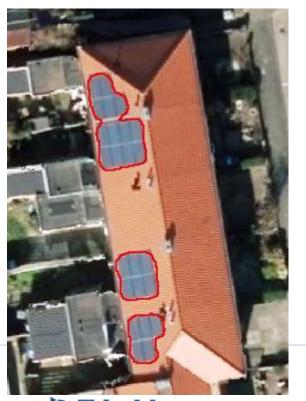

# Pilot solar panels

Segmentation with deep learning

Darker panels on dark roofs are still a challenge

FIG Commission 7 & 2 Annual Meeting 2023

2-4 October 2023, Deventer