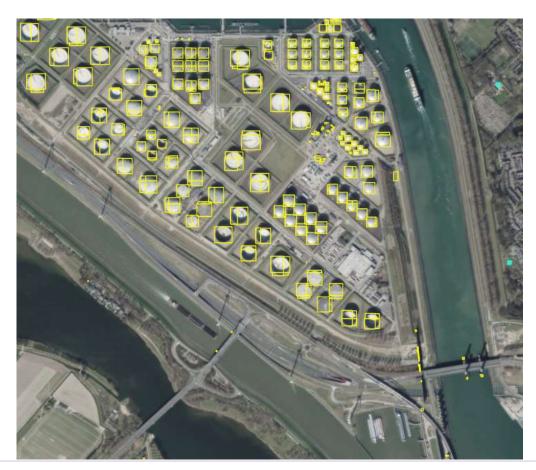

# Automatic detection of storage tanks

Gold sponsor:

FIG Commission 7 & 2 Annual Meeting 2023

2-4 October 2023, Deventer

FIG Commission 7 & 2 Annual Meeting 2023

2-4 October 2023, Deventer