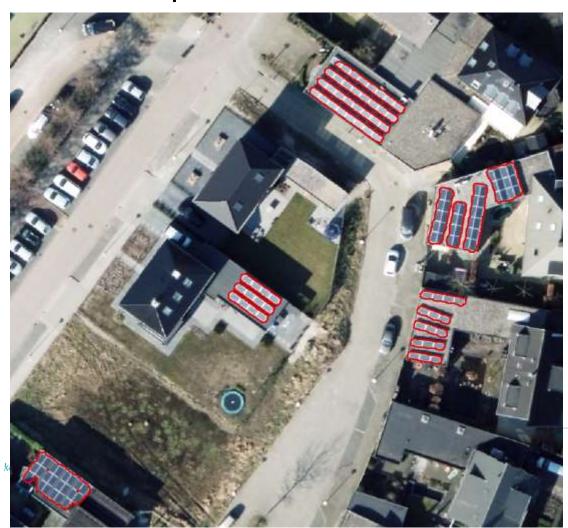

# Pilot solar panels

Segmentation with deep learning

Darker panels on dark roofs are still a challenge

FIG Commission 7 & 2 Annual Meeting 2023

2-4 October 2023, Deventer