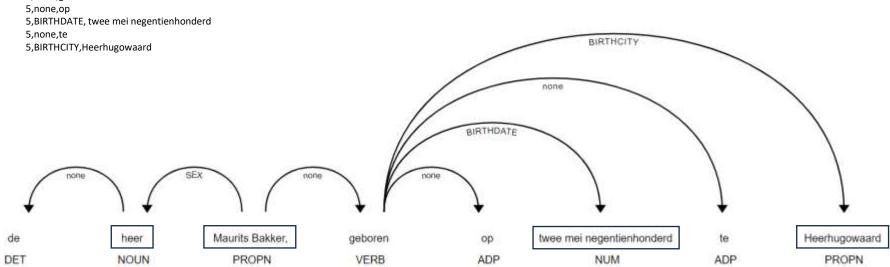

## **Text Parsing**

2,none,de

3,SEX,heer

3,ROOT, Maurits Bakker

3,none,,

3,none,geboren

Organized by

kadaster