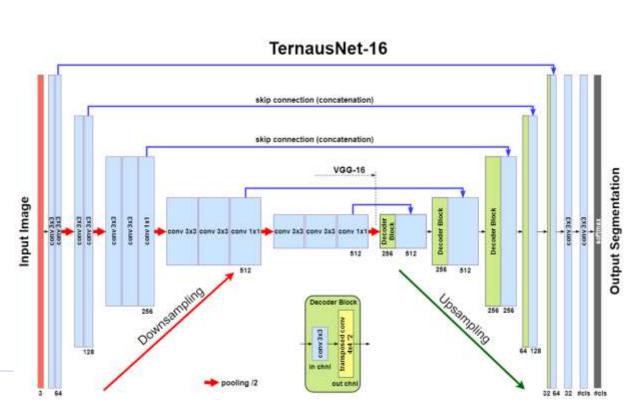

### Multiple AI Models:

- 1. Segmentation model
  - -> detect lines
- 2. Object detection
  - -> find numbers
- 3. Optical Character Recognition
  - -> read numbers

d sponsor:

Silver sponsor:

FIG Commission 7 & 2 Annual Meeting 2023