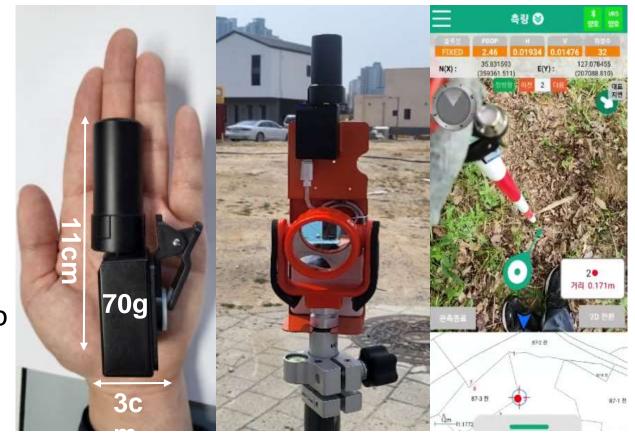

Gold sponsor:

Desktop Silver sponsor:

Change and merge

Making proto type Compact GNSS

Put it on the prism pole

Add the **AR function** on the mobile Landygo

combine

Proto type Silver sponsor:

Bronze sponsors:

AR

Trimble

https://youtu.be/kF26K5qiP14?si=sBZiYGzOahqxj2Ry

Gold sponsor:

Silver sponsor:

### RESULT

- the verification at 23 branch office about 29,228 point.
- the 94.4% of reception rate and cross-verified that point by total station and GNSS receiver.
- the labor reducing effect by 46% and reducing work time 20min for each work.
- being well-received from the all of YS.
- It make easy survey that combination with compacting and visualization.