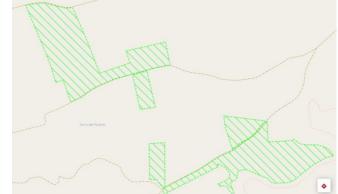

## **PROPOSALS AND TRENDS**

Geolocation of land registries

**CADASTRE** 

RUSTIC. Piece of land (type of crop), located in the municipality of (municipality), toponym of the rural area, of extension (area in hectares). BOUNDED: to the North (name and surnames), to the South (name and surnames), to the East (name and surnames) and to the West (name and surname).

GIS tool with GeoAl

**Approximate-global geolocation** 

**Literally Georeferencing (Where?)** 

Boundaries (North, South, East, West)

**Land Registry Area** 

(Comparison with cadastral area)

**Literally Georeferencing (With whom?)** 

Adjoining owners

Organized by

UNIVERSITY

Gold sponsor:

Silver sponsor:

FIG Commission 7 & 2 Annual Meeting 2023

2-4 October 2023, Deventer