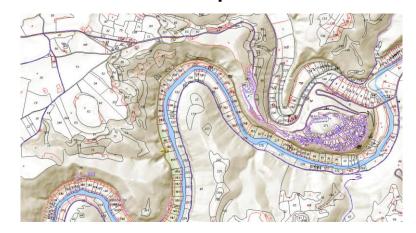

### **PROPOSALS AND TRENDS**

**CADASTRE** 

- 68 square kilometres
- 28 cadastral polygons

**CASE STUDY** 

Updating of cadastral titleholders

Deceased (tax) owners

Unknown (tax) ownership

Gold sponsor:

## **PROPOSALS AND TRENDS**

CADASTRE

| deorererencing and   |
|----------------------|
| vectorization of old |
| cadastral maps       |

| CATASTRO DE RUSTICA  RELACION DE CARACTERISTICAS |             | ENTIDAD MENOR O SITUACION GEOGRAFICA | PROVINCIA<br>ALBACETE |    |                |               | MUNICIPIO |                         |                     |         |                | CLAVE         |              |               |     |
|--------------------------------------------------|-------------|--------------------------------------|-----------------------|----|----------------|---------------|-----------|-------------------------|---------------------|---------|----------------|---------------|--------------|---------------|-----|
|                                                  |             |                                      |                       |    |                |               |           |                         | 0 2                 | 0 2 0 4 |                |               |              |               |     |
| Foto<br>núm.<br>19/11                            | 1 17/24     | APELLIDOS Y NOMBRE                   | 100                   | 88 | Nóm.           | CALIFICACION  | -         | Clase<br>I. P.<br>56/57 | PARCELA             |         | ALTA           | SU            | SUPERFICIE   |               |     |
|                                                  |             |                                      |                       |    | 895.°<br>52,53 | En letra      | C: P.     |                         | Número   S<br>61/64 | ub. A   | to Procedencia | Hes.<br>70/73 | 26,<br>74/75 | 085.<br>38/77 | Año |
| -                                                | H Ciriaco   | Cuinca Carrian Juan                  |                       |    |                | Improductive  | 1-        | 00                      | 0021                | e e     |                |               | 2            | 50            |     |
| -                                                | id.         | 18,                                  |                       |    |                | Liber secane  |           | 05                      | 8021                | 8       |                |               |              |               |     |
| -                                                | L. Coligron | Veliante Parde Pascual               |                       |    |                | Vine sedeno   |           | 62                      | 0022                | a       |                |               | 7            |               |     |
|                                                  | Id.         | 18. 2                                |                       |    |                | F. atos       | 27.0      | 60                      | 5532                | b       | 1 8            |               | 1            | 31            |     |
|                                                  | N. Cirigoo  | Cobrian Cobrian Antonio              |                       |    |                | Labor suppno  | 3.        |                         | 0023                | 0       |                |               | 50           | =0            |     |
|                                                  | Ad.         | 10.                                  |                       |    |                | Labor accomo  | 75-       |                         |                     | ь       |                | 1 2           | 10           | *11           | =   |
|                                                  | 14.         | žul.                                 |                       |    |                | Pastos        | Ē-        | 00                      | 0.023               | 0       |                |               |              | 5             |     |
|                                                  | £d.         | 54,                                  |                       |    |                | Pistos        | E-        | 00                      | 0000                | d       |                |               |              | 2 5           | 0   |
|                                                  | 14.         |                                      |                       |    |                | Labor assons  | -S-       | 03                      | 0803                | D       |                |               | 1            | 0 5           | 5   |
|                                                  | Ad.         | 44.                                  |                       |    |                | Improductive  | 1-        | 00                      | 0003                | r       |                |               |              | 1 5           | 5   |
|                                                  | L Colderen  | Romero Piqueros Secremento           |                       |    |                | Labor sociano | -C-       | 05                      | 0024                | 0       |                |               | 1            | 0 1           |     |
|                                                  | 19.         | 44.                                  |                       |    |                |               | 7.6-      | 00                      | STOR                | ь       |                |               |              | 1             | 90  |
|                                                  | H. Ciriaço  | Hernandez Enhiquera José             |                       |    |                | Labor secono  | C-        | 04                      | 0025                | 27      |                |               | 1            | 37            | 50  |
|                                                  | 5.0         | e,                                   |                       |    |                | Pasten        | E-        |                         | 0005                |         |                |               |              |               | ob  |