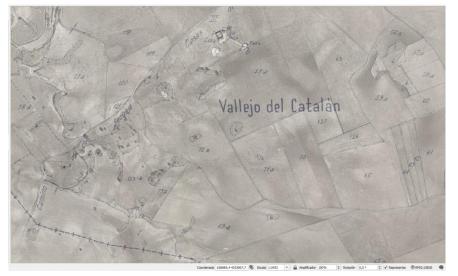

First tests with 3D Cadastre

Digitized Old Cadastral Cartography

Organized by

Gold sponsor:

Silver sponsor:

FIG Commission 7 & 2 Annual Meeting 2023

2-4 October 2023, Deventer

47% of all parcels 35% area

## **PROPOSALS AND TRENDS**

CADASTRE

| deorererencing and   |
|----------------------|
| vectorization of old |
| cadastral maps       |

| CATASTRO DE RUSTICA  RELACION DE CARACTERISTICAS |             | ENTIDAD MENOR O SITUACION GEOGRAFICA | PROVINCIA<br>ALBACETE |    |                |               | MUNICIPIO |                         |                     |         |                | CLAVE         |              |               |     |
|--------------------------------------------------|-------------|--------------------------------------|-----------------------|----|----------------|---------------|-----------|-------------------------|---------------------|---------|----------------|---------------|--------------|---------------|-----|
|                                                  |             |                                      |                       |    |                |               |           |                         | 0 2                 | 0 2 0 4 |                |               |              |               |     |
| Foto<br>núm.<br>19/11                            | 1 17/24     | APELLIDOS Y NOMBRE                   | 100                   | 88 | Nóm.           | CALIFICACION  | -         | Clase<br>I. P.<br>56/57 | PARCELA             |         | ALTA           | SU            | SUPERFICIE   |               |     |
|                                                  |             |                                      |                       |    | 895.°<br>52,53 | En letra      | C: P.     |                         | Número   S<br>61/64 | ub. A   | to Procedencia | Hes.<br>70/73 | 26,<br>74/75 | 085.<br>38/77 | Año |
| -                                                | H Ciriaco   | Cuinca Carrian Juan                  |                       |    |                | Improductive  | 1-        | 00                      | 0021                | e e     |                |               | 2            | 50            |     |
| -                                                | id.         | 18,                                  |                       |    |                | Liber secane  |           | 05                      | 8021                | 8       |                |               |              |               |     |
| -                                                | L. Coligron | Veliante Parde Pascual               |                       |    |                | Vine sedeno   |           | 62                      | 0022                | a       |                |               | 7            |               |     |
|                                                  | Id.         | 18. 2                                |                       |    |                | F. atos       | 27.0      | 60                      | 5532                | b       | 1 8            |               | 1            | 31            |     |
|                                                  | N. Cirigoo  | Cobrian Cobrian Antonio              |                       |    |                | Labor suppno  | 3.        |                         | 0023                | 0       |                |               | 50           | =0            |     |
|                                                  | Ad.         | 10.                                  |                       |    |                | Labor accomo  | 75-       |                         |                     | ь       |                | 1 2           | 10           | *11           | =   |
|                                                  | 14.         | žul.                                 |                       |    |                | Pastos        | Ē-        | 00                      | 0.023               | 0       |                |               |              | 5             |     |
|                                                  | £d.         | 54,                                  |                       |    |                | Pistos        | E-        | 00                      | 0000                | d       |                |               |              | 2 5           | 0   |
|                                                  | 14.         |                                      |                       |    |                | Labor assons  | -S-       | 03                      | 0803                | D       |                |               | 1            | 0 5           | 5   |
|                                                  | Ad.         | 44.                                  |                       |    |                | Improductive  | 1-        | 00                      | 0003                | r       |                |               |              | 1 5           | 5   |
|                                                  | L Colderen  | Romero Piqueros Secremento           |                       |    |                | Labor sociano | -C-       | 05                      | 0024                | 0       |                |               | 1            | 0 1           |     |
|                                                  | 19.         | 44.                                  |                       |    |                |               | 7.6-      | 00                      | STOR                | ь       |                |               |              | 1             | 90  |
|                                                  | H. Ciriaço  | Hernandez Enhiquera José             |                       |    |                | Labor secono  | C-        | 04                      | 0025                | 27      |                |               | 1            | 37            | 50  |
|                                                  | 5.0         | e,                                   |                       |    |                | Pasten        | E-        |                         | 0005                |         |                |               |              |               | ob  |