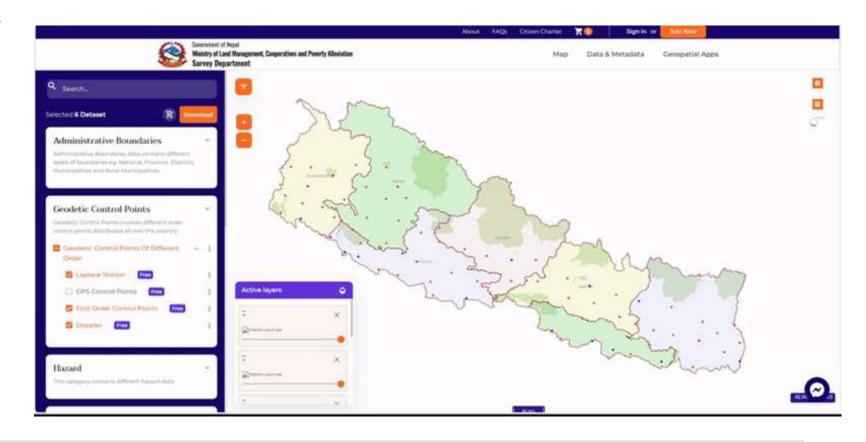

## National Geoportal - Nepal

A consolidated and centralized web-based digital platform that consists of spatial data management and sharing tools to access and view different data and maps published and managed by different divisions under the Survey Department - Nepal.

https://nationalgeoportal.gov.np/#/

Provides an online Geo Information Management System.

Organized by

Gold sponsor:

Silver sponsor:

FIG Commission 7 & 2 Annual Meeting 2023

2-4 October 2023, Deventer

# **F6 - Interactive Map Module**

- ☐ View different map items as map layers.
- ☐ View geographical objects/uploaded data on maps in multiple layers.
- ☐ Search functionalities to search dataset based on keywords and different filters
- ☐ Export maps as images.
- ☐ Measure the distance between two point.