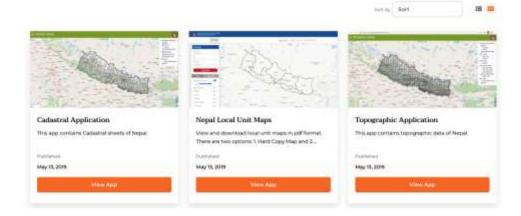

# F7 - App Management Module

The different divisions and projects implemented under the SD have created different applications such as **Topographic App, Cadastral App, Geodetic Control Points** etc. in different times.

- ☐ The navigation feature to different links from the integrated Geoportal can be identified by the title, description and introductory images created in the system.
- ☐ The super users and system admins under each department can upload the app details after logging in to the system.