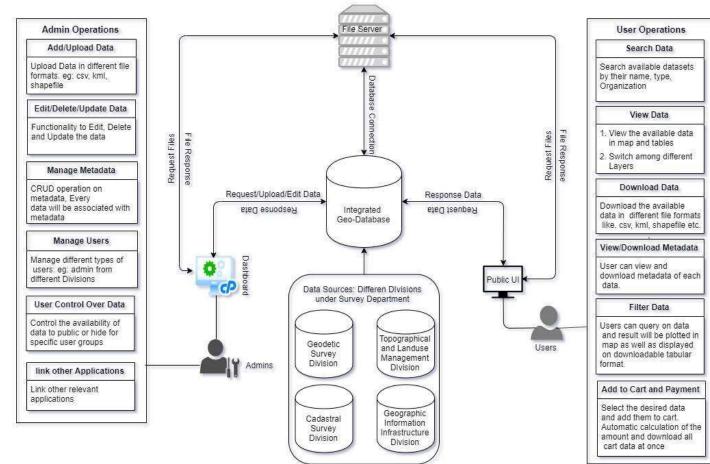

## National Geoportal - Nepal

A consolidated and centralized web-based digital platform that consists of spatial data management and sharing tools to access and view different data and maps published and managed by different divisions under the Survey Department - Nepal.

#### SYSTEM OVERVIEW

- ☐ OS: Linux
- ☐ Backend:
  - □ Python (Django, GeoDjango)
  - ☐ GeoNode
- Custom Visualization (Data Overview)
- □ Database: Postgres and PostGIS extension
- ☐ Web Mapping: Leaflet JS and GeoServer
- ☐ Front-end: React JS
- ☐ API: REST API
- Container: Docker

#### **COMPONENTS - GEOPORTAL**

- **A. Services:** WMS/WFS/WCS Services are used to get the geographic data and plot them in a Map. Payment service through the voucher attachment and online payment is integrated. Download service is also available based on the user requests.
- A. Web Server: Web server for file management and code management.
- A. Apps: Different Apps to disseminate and explore datasets are used.
- **A. Geodata Server:** Very powerful tool GeoNode for geo-data management and dissemination is used which can handle large volumes of geographic, non-geographic data and metadata.

#### **Super Admin**

Can create any new users for divisions and grant/change access accordingly.

#### **Admin**

- Different divisions under the SD have an admin and separate login credentials.
- Can only download, edit and update datasets under their respective divisions.
- These users have access to their designated divisions under the SD on the basis of their assigned role in their respective divisions.

#### Citizens, General Users

Cannot make any modifications in the system but can view all the features of the system and interact with them.

Map View

Organized by

Gold sponsor:

Silver sponsor:

FIG Commission 7 & 2 Annual Meeting 2023

#### F2: EXPLORE DATASETS

Datasets in Geoportal can be sorted by latest addition, most viewed or recently viewed.

Data Download

- ☐ Free
- ☐ Paid Option

Organized by

kadaster

UNIVERSITY OF TWENTE

Gold sponsor:

# F4: Data Upload Management

To handle and manage multiple geospatial datasets and file types by different divisions under the SD.

#### **System Admin from different Departments**

Upload different kinds of datasets such as shapefiles including Info shapefiles, Rasters (Satellite Images, Orthophotos), excel data, image data and associated metadata for each data type, word and pdf files.

#### Admins under different divisions

Access to delete operation of any uploaded datasets under their division as per the need as well as update file and metadata of the datasets.

Organized by

UNIVERSITY OF TWENTE.

# F5: Data Download Management

An interface that allows any users/organizations or general public to download the datasets as per their interests and requirements.

Following are the steps that users must follow to purchase and download the datasets:

- 1. Select geographical location and type of datasets
- Add to cart while purchasing datasets and maintain cart contents (The users can remove the contents in cart or add more data as required.)
- 3. Login/Signup to the system
- Fill the data request Form
- 5. Make necessary payments / Attach the voucher slip.
- 6. Download the selected file (or zip) after the request payment is verified by admin and followed by the agreement.

# **F6 - Interactive Map Module**

- ☐ View different map items as map layers.
- ☐ View geographical objects/uploaded data on maps in multiple layers.
- ☐ Search functionalities to search dataset based on keywords and different filters
- ☐ Export maps as images.
- ☐ Measure the distance between two point.

### F8 - Admin Dashboard

- Manage Data (Upload data , Upload associated datasets - Additional files to explain certain datasets).
- Respond to Data Request (Approve, Reject, Comment).
- Summary of Data Purchase Department wise.
- Generate Report.

# **F9 - Report Generation Module**

Export the report in an excel/pdf format where admins and super admin are able to view the status of the downloads.

☐ Provides the overview of the data downloaded from the system ie. no. of downloads, who downloaded the data, what was the purpose of the download, which data is downloaded the most etc.