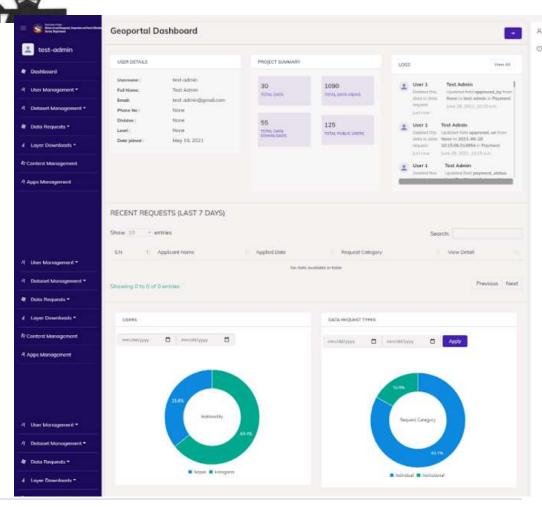

### F8 - Admin Dashboard

- Manage Data (Upload data , Upload associated datasets - Additional files to explain certain datasets).
- Respond to Data Request (Approve, Reject, Comment).
- Summary of Data Purchase Department wise.
- Generate Report.

# **Admin Dashboard**

Organized by

Gold sponsor:

Silver sponsor:

Trimble

FIG Commission 7 & 2 Annual Meeting 2023

2-4 October 2023, Deventer

# **F9 - Report Generation Module**

Export the report in an excel/pdf format where admins and super admin are able to view the status of the downloads.

☐ Provides the overview of the data downloaded from the system ie. no. of downloads, who downloaded the data, what was the purpose of the download, which data is downloaded the most etc.

Each division admins can export/download their status reports separately.