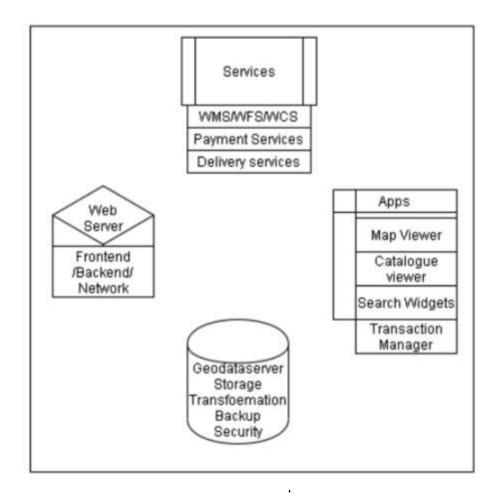

#### **COMPONENTS - GEOPORTAL**

- **A. Services:** WMS/WFS/WCS Services are used to get the geographic data and plot them in a Map. Payment service through the voucher attachment and online payment is integrated. Download service is also available based on the user requests.
- A. Web Server: Web server for file management and code management.
- A. Apps: Different Apps to disseminate and explore datasets are used.
- **A. Geodata Server:** Very powerful tool GeoNode for geo-data management and dissemination is used which can handle large volumes of geographic, non-geographic data and metadata.