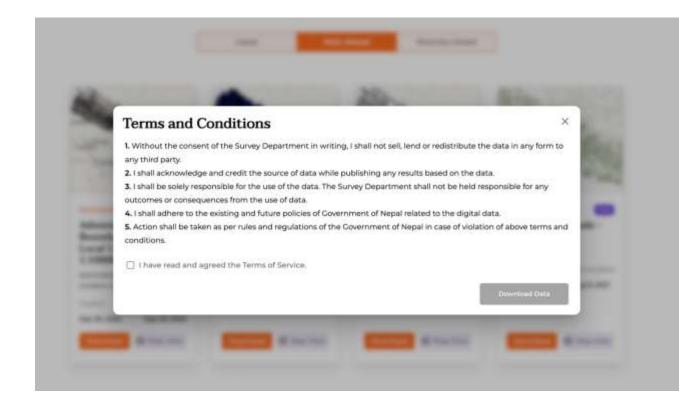

# F5: Data Download Management

An interface that allows any users/organizations or general public to download the datasets as per their interests and requirements.

Following are the steps that users must follow to purchase and download the datasets:

- 1. Select geographical location and type of datasets
- Add to cart while purchasing datasets and maintain cart contents (The users can remove the contents in cart or add more data as required.)
- 3. Login/Signup to the system
- Fill the data request Form
- 5. Make necessary payments / Attach the voucher slip.
- 6. Download the selected file (or zip) after the request payment is verified by admin and followed by the agreement.