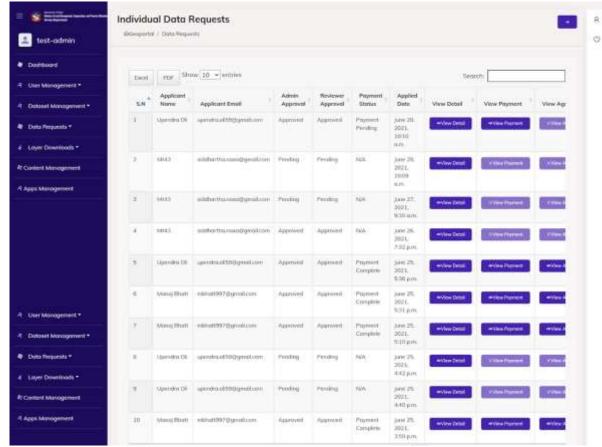

### F8 - Admin Dashboard

- Manage Data (Upload data , Upload associated datasets - Additional files to explain certain datasets).
- Respond to Data Request (Approve, Reject, Comment).
- Summary of Data Purchase Department wise.
- Generate Report.

# **F9 - Report Generation Module**

Export the report in an excel/pdf format where admins and super admin are able to view the status of the downloads.

☐ Provides the overview of the data downloaded from the system ie. no. of downloads, who downloaded the data, what was the purpose of the download, which data is downloaded the most etc.

Each division admins can export/download their status reports separately.