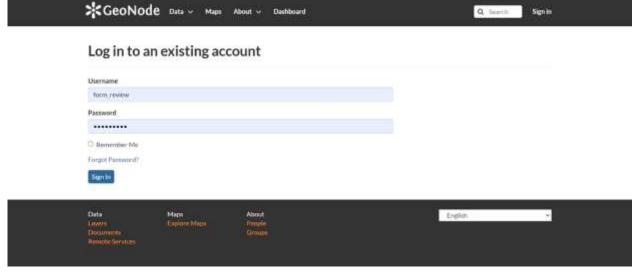

#### **Admin**

- Different divisions under the SD have an admin and separate login credentials.
- Can only download, edit and update datasets under their respective divisions.
- These users have access to their designated divisions under the SD on the basis of their assigned role in their respective divisions.

#### Citizens, General Users

Cannot make any modifications in the system but can view all the features of the system and interact with them.

Map View

Organized by

Gold sponsor:

Silver sponsor:

FIG Commission 7 & 2 Annual Meeting 2023