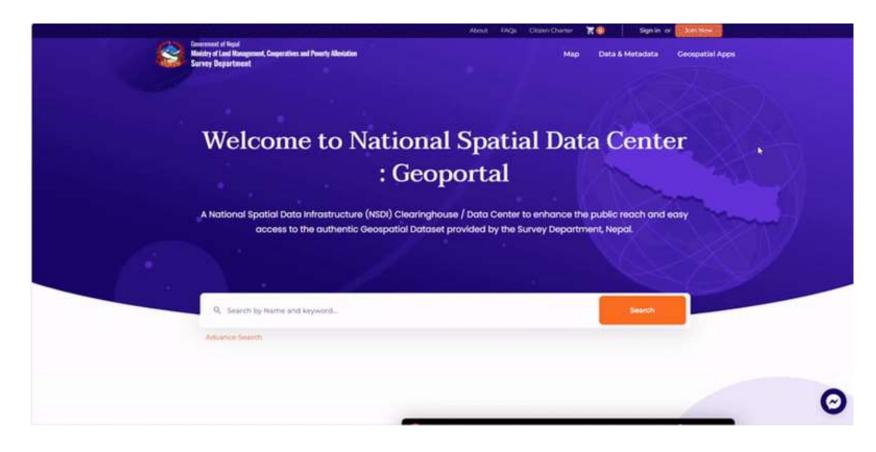

## National Geoportal - Nepal

A consolidated and centralized web-based digital platform that consists of spatial data management and sharing tools to access and view different data and maps published and managed by different divisions under the Survey Department - Nepal.

https://nationalgeoportal.gov.np/#/

Provides an online Geo Information Management System.

Organized by

Gold sponsor:

Silver sponsor:

FIG Commission 7 & 2 Annual Meeting 2023

2-4 October 2023, Deventer