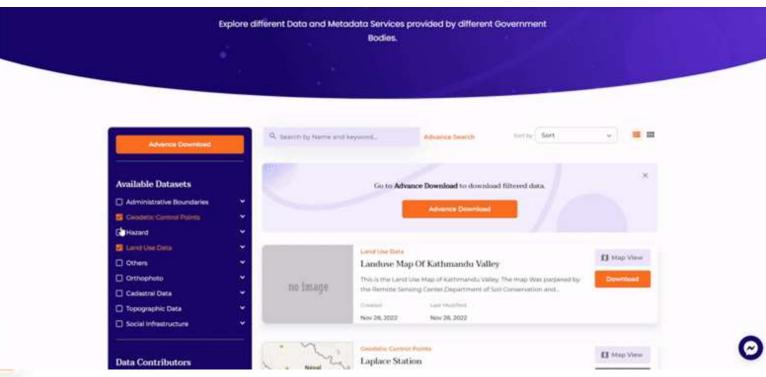

#### F2: EXPLORE DATASETS

Datasets in Geoportal can be sorted by latest addition, most viewed or recently viewed.

Data Download

- ☐ Free
- ☐ Paid Option

Organized by

kadaster

UNIVERSITY OF TWENTE

Gold sponsor:

# F5: Data Download Management

An interface that allows any users/organizations or general public to download the datasets as per their interests and requirements.

Following are the steps that users must follow to purchase and download the datasets:

- 1. Select geographical location and type of datasets
- Add to cart while purchasing datasets and maintain cart contents (The users can remove the contents in cart or add more data as required.)
- 3. Login/Signup to the system
- Fill the data request Form
- 5. Make necessary payments / Attach the voucher slip.
- 6. Download the selected file (or zip) after the request payment is verified by admin and followed by the agreement.