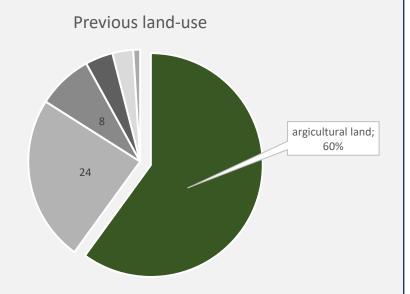

## Previous land-use: Agricultural land

However, that is only 0,12% of the total agricultural land in the Netherland.

Organized by

Gold sponsor:

FIG Commission 7 & 2 Annual Meeting 2023

2-4 October 2023, Deventer