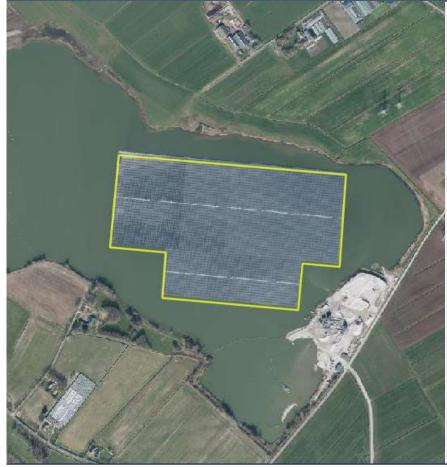

## Registration of Solar Parks

- Included as functional areas in the Top10NL(Key register Topography) since 2020
- All solar parks larger than 1,000 m<sup>2</sup> that are visible (under construction) from the aerial photo are registered

## Registration of Solar Parks

- -Only solar parks on land and water are registered. Not on objects, such as buildings and parking lots
- All solar parks larger than 1,000 m<sup>2</sup> that are visible (under construction) from the aerial photo are registered
- Updatet annualy
- -We use 'triggers' to find solar parks (Open Street Maps, image recognition). The topographers then do the drawing themselves