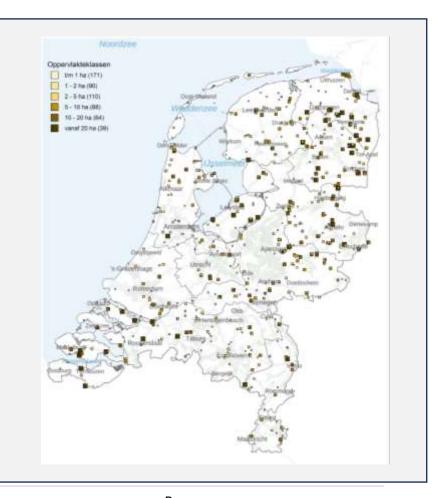

#### **Result:**

- 562 solar parks with a total area of 3,621 hectares. The smallest park is 1,000 m<sup>2</sup>. The largest is over 1 million m<sup>2</sup>
- Provides insight into installed surface area, not into power or capacity
- By combining this spatial data with other spatial datasets, more insight is gained into which land is used and which locations are being developed

#### Where are the located?

- NL population density is high
- Quantity & surface of solar parks
- Multi-functional areas

Organized by

UNIVERSITY |

Silver sponsor:

**Trimble** 

FIG Commission 7 & 2 Annual Meeting 2023