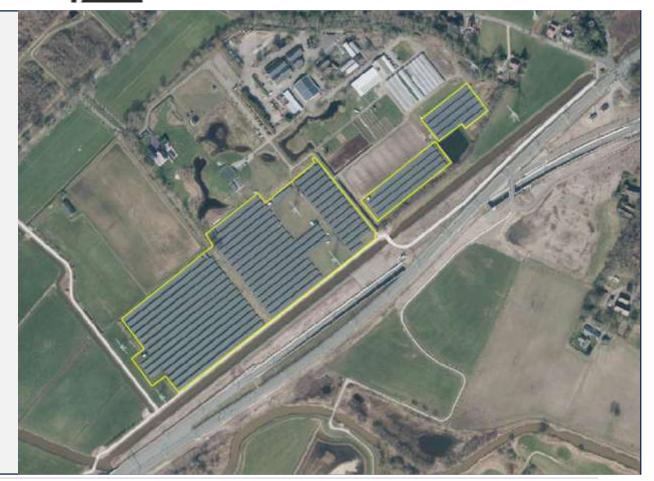

## Registration of Solar Parks

- Included as functional areas in the Top10NL(Key register Topography) since 2020
- All solar parks larger than 1,000 m<sup>2</sup> that are visible (under construction) from the aerial photo are registered

## Registration of Solar Parks

- -Only solar parks on land and water are registered. Not on objects, such as buildings and parking lots
- All solar parks larger than 1,000 m<sup>2</sup> that are visible (under construction) from the aerial photo are registered
- Updatet annualy
- -We use 'triggers' to find solar parks (Open Street Maps, image recognition). The topographers then do the drawing themselves

#### **Result:**

- 562 solar parks with a total area of 3,621 hectares. The smallest park is 1,000 m<sup>2</sup>. The largest is over 1 million m<sup>2</sup>
- Provides insight into installed surface area, not into power or capacity
- By combining this spatial data with other spatial datasets, more insight is gained into which land is used and which locations are being developed