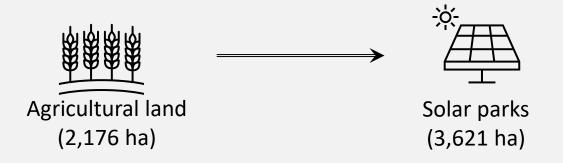

## Previous land-use: Agricultural land

However, that is only 0,12% of the total agricultural land in the Netherland.

Organized by

Gold sponsor:

FIG Commission 7 & 2 Annual Meeting 2023

2-4 October 2023, Deventer