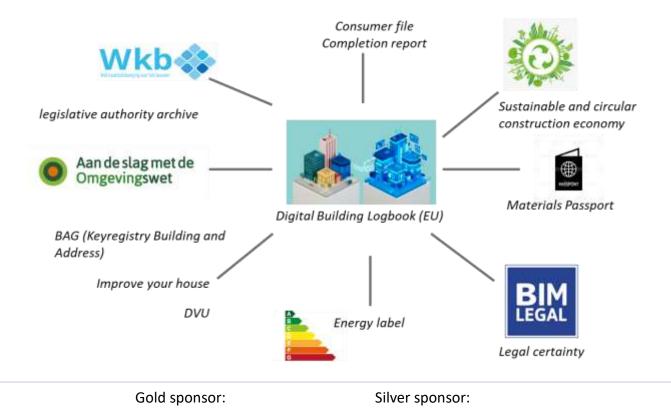

## 2. Combining BIM Legal with the digital building file

Gold sponsor:

Silver sponsor:

# Dutch Digitalisation Strategy (DDS) for the built environment