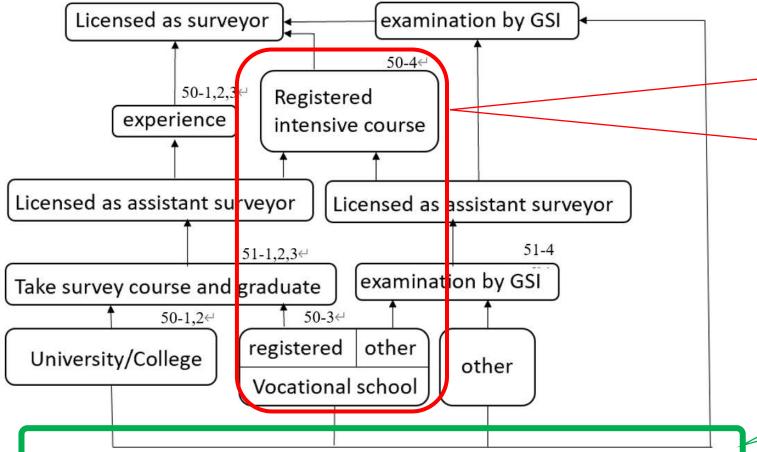

Gold sponsor:

Silver sponsor:

Digital Transformation for Responsible Land Administration
FIG Commission 7 & 2 Annual Meeting 2023

2-4 October 2023, Deventer

\_\_\_\_\_\_**\_**\_\_**\_** 

Vocational school provide courses for license in multiple ways to get Surveyor's license

Intensive course based on Survey act article 50 section 4 will help assistant surveyors to be surveyor in one year.

The most effective and important part is to attract young people in profession of surveying