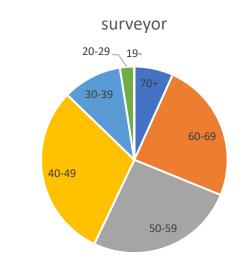

Trimble

FIG Commission 7 & 2 Annual Meeting 2023

2-4 October 2023, Deventer

assistant surveyor

19- / 70+

20-29

60-69

50-59

■ 70+ ■ 60-69 ■ 50-59 ■ 40-49 ■ 30-39 ■ 20-29 ■ 19-

Many Assistant surveyors get license and become Surveyors

Figures are after GSI(2019)

Organized by

kadaster

■ 70+ ■ 60-69 ■ 50-59 ■ 40-49 ■ 30-39 ■ 20-29 ■ 19-