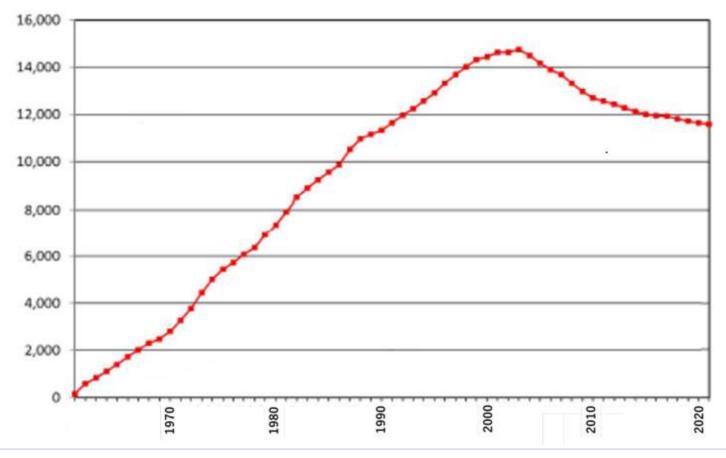

#### National Budgrt for Bublic Works

Since 1998 till 2011, budget for Public works kept decreasing

After that, the budget recovered slightly (2021 shows Government proposal)

(graph is based on report of Ministry of Land, Infrastructure, Transport and Tourism(2020))