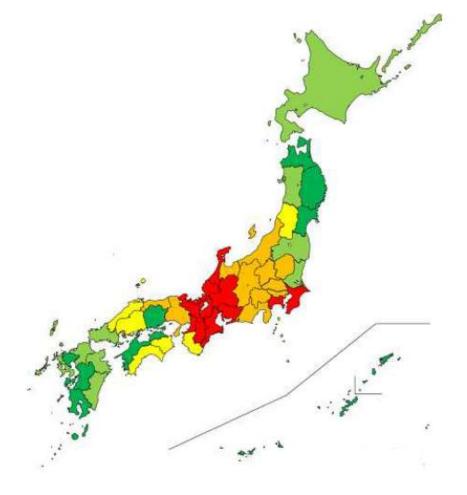

Japanese Cadastral (re)Survey started in Year 1951 At the end of FY2022, 52% of target area have been surveyed

To promote survey, Government bear half of the cost Prefectural government bear quarter of the cost

Municipalities can carry out survey with preparing only quarter of the cost

Relatively easy areas were surveyed already, and progress is not quite rapid now

Organized by

Gold sponsor:

Silver sponsor:

FIG Commission 7 & 2 Annual Meeting 2023

2-4 October 2023, Deventer

Progress of Cadastral Survey as of end of FY2022 (52% of all target area) (after MLIT web site)

Organized by

lver sponsor:

**Trimble** 

Digital Transformation for Responsible Land Administration FIG Commission 7 & 2 Annual Meeting 2023