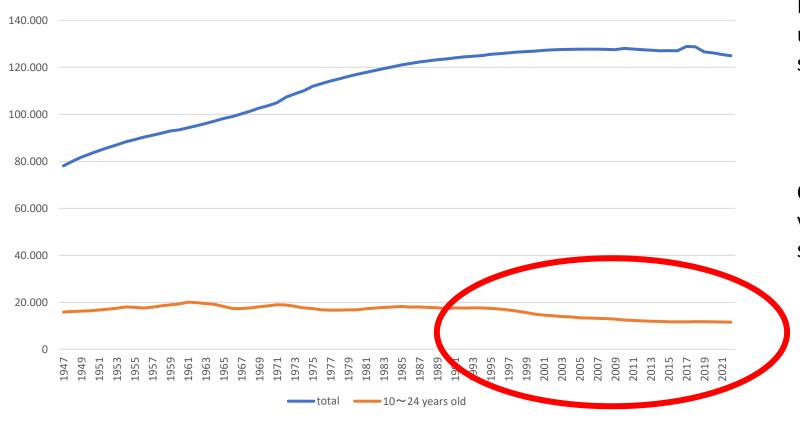

#### Population (Thousand persons)

Population of school to university age is decreasing since late 1990's

Competition in recruiting young people among schools/courses

> CSV data available at Population estimates, Portal Site of Official Statistics of Japan (e-stat)