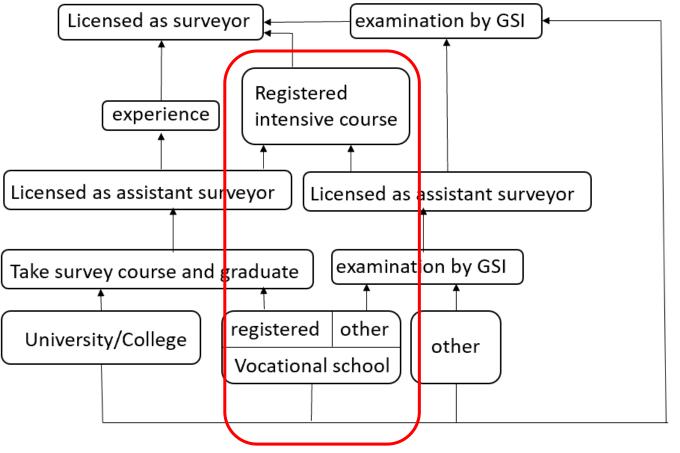

-> Number of licensed surveyors in a company matters

FIG Commission 7 & 2 Annual Meeting 2023

2-4 October 2023, Deventer

Way to become a licensed surveyor

Vocational schools play a role of supplier of Licensed Surveyors together with universities and colleges

Gold sponsor:

Silver sponsor:

Digital Transformation for Responsible Land Administration
FIG Commission 7 & 2 Annual Meeting 2023

2-4 October 2023, Deventer

\_\_\_\_\_\_**\_**\_\_**\_** 

Vocational school provide courses for license in multiple ways to get Surveyor's license

Intensive course based on Survey act article 50 section 4 will help assistant surveyors to be surveyor in one year.

The most effective and important part is to attract young people in profession of surveying