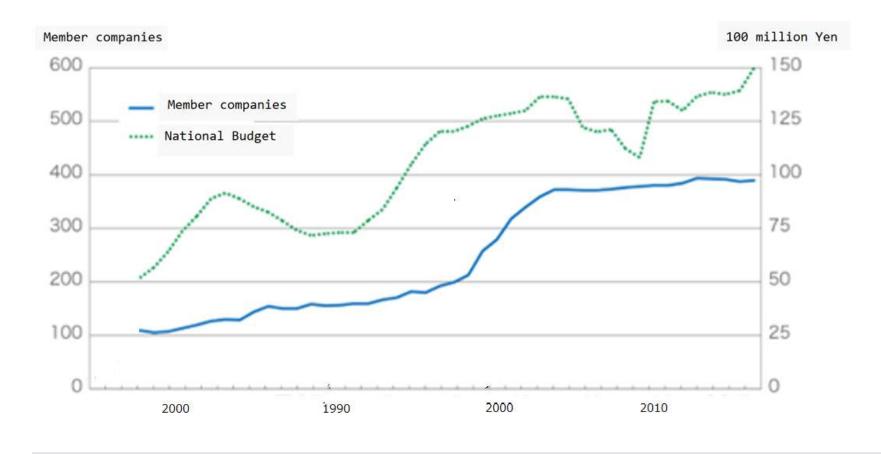

Organized by

kadaster

UNIVERSITY |

Gold sponsor:

Silver sponsor:

FIG Commission 7 & 2 Annual Meeting 2023

2-4 October 2023, Deventer

Number of registered Survey Companies

After MLIT(2023)

Organized by

Gold sponsor:

Silver sponsor:

FIG Commission 7 & 2 Annual Meeting 2023

2-4 October 2023, Deventer

National budget for Cadastral survey and Number of JLSA members

After Japan Land Survey Association

Bronze sponsors:

Organized by

kadaster

Gold sponsor:

Silver sponsor:

FIG Commission 7 & 2 Annual Meeting 2023

2-4 October 2023, Deventer

Number of companies doing field survey and related job for cadastral survey is stable