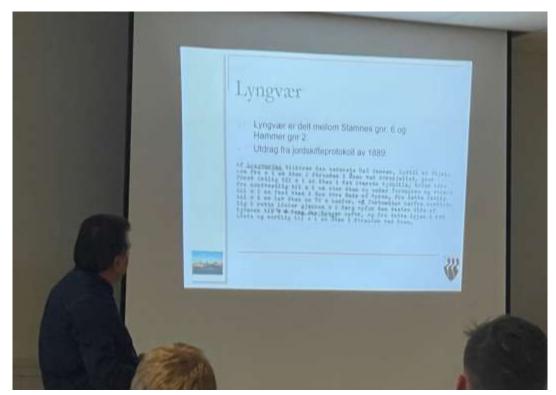

#### FIG Commission 7 & 2 Annual Meeting 2023

2-4 October 2023, Deventer

Lyngvær – this year work

Ester side typinment of to large ord Stranden let soin blet hilled and before the fore materialist if mentande stype to brethe i set lines of worthy grown mertenber of fra Will Change believe Breen a del " he try some letter welling being & helland Albert Beruhoft tolington hen dellight being littagles CleRannes little pleas for nowher live med lige and par hour Geringthand a hilloy Histor comp. Par Synsien Best part hithing Johan blington Had intill es I Theling Mile Whitefur Jung Johnman Don 17 few Kish and so and the form of the garante fringen There facet de rederate elle verbligate part for soin open & par du norde hit lit vale - Wiester theters til et awel skyl, som goor i ret lines og aordestlig for Gregor, bright liberty 10 t intil at flyet, some game vertling amentology open a high billoy Rand bry for land and athebanen Set orling among the highest a billings.

Af Lyngrarden tilhörer den nederste Del Hanner, indtil et Skjel, som fra x 1 en Sten i Stranden i Ösen ved Sörskjellet, gnar först östlig til x 1 en Sten i det överste Sjöholla, böler harfra nordvertig til x i en sten i det overste sjonelia, octer mar-fra nordvertig til x i en stor äten op under forvuyren og videre til x i en fast Sten i den övre Ende af Nyren, fra dette lisblig til x i an lav Sten es 70 m henfor, og fortæmter herfra norddst-lig i rette Linier gjennen x i Serg opfor den vestre Sida af Ejsanen til w de Bang, manlengen opfor, og fra dette igjen i ret Linie og nordlig til x i en Sten i Strandsn ved Osan. Evad der

af Den ligger pas den anden Sida af dette Skjel tilhörer Stansnes for Löbe Ho 12h. - Stansnes's Andel af Lyngvours er au blevet delt sasleder, at Hans Gregor er blevet tillegt den nordSrtligste Del sydover til et Skjel, son föret gasr i ret Linie og nordlig fra Sösa gjennes a hugget i Berga ved Stranden i den förste Legden til a i en Sten i Haugfoden opfor, og fortsætter fra dette Merke igjen i ret Linie, men mere nordömt lig gjennen a i Berg ved de meget store Stens hen under den lig gjennem 4 i Berg ved de meget store Stene hen under den anden Haug til Stjellet mod Hammers Del af Don. Til denne hans Fart hörer ogsan Varskjærd

Den fölgende Part sydover er udlagt for Anders Abrahamsen ind-til et Skjel, men fra Böen gaar i ret Linie og nordlig gjennem -1 et fladt Berg i Stranden til - i Berg opfor og under den söndre Ende af den nordligste Hamg, og fra dette igjen i ret Linie gjennem -i en flad Stem pen der lille Myrflade nedfor Ejönnem til Skjallet mod Hammer.

Albert Bernhofts Andel er derefter udlægt semlet syddver til et Skjel, som fra Söen gaar föret open langsefter Hidten af Osen mellem Jothorsaholmen og Matholmen til I hugget i et fladt Berg i Osens övra Ende og fra dette Harte gaar nordlig til f i Berg oppsa Haugen opfor, herfra mere nordøstlig til f i Berg pes Haugen henfor og fortmætter fra datte lidt mere Setlig til det for Bkjellet mod Hanner Sverst i Myren huggede

Hans Breger er derefter igjen for samme hans Brug blevet til-lagt den sydöstre Del af Hatholmen indtil et Skjel, som fra det for feranetasende Skjel huggede T i det flade Berg i Osen gaar vest nydvestlig gjennen en Norkesten hen pas Hagen og 4 i en flad Sten ved det hvide Berg opfor Stranden pas den anden

Heaten af Stannes's Del af den her til Skjellet mod Hanner og oppe mod Bernhofts Fart er derefter igjen tillagt Anders Abrahamsen .-

Organized by

Gold sponsor:

Silver sponsor:

FIG Commission 7 & 2 Annual Meeting 2023