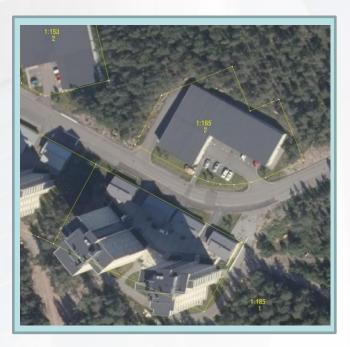

Surveying the world of tomorrow - Helsinki Fin

Helsinki Finland 29 May – 2 June 2017

From digitalisation to augmented reality

= The service @lantmateriet (the Swedish mapping, cadastral and land registration authority) provides which give online access to documents / diary is great. When will we see the equivalent of @Domstolsverket (the Swedish courts)?

[my translation]

Surveying the world of tomorrow - Helsink

Helsinki Finland 29 May – 2 June 2017

From digitalisation to augmented reality