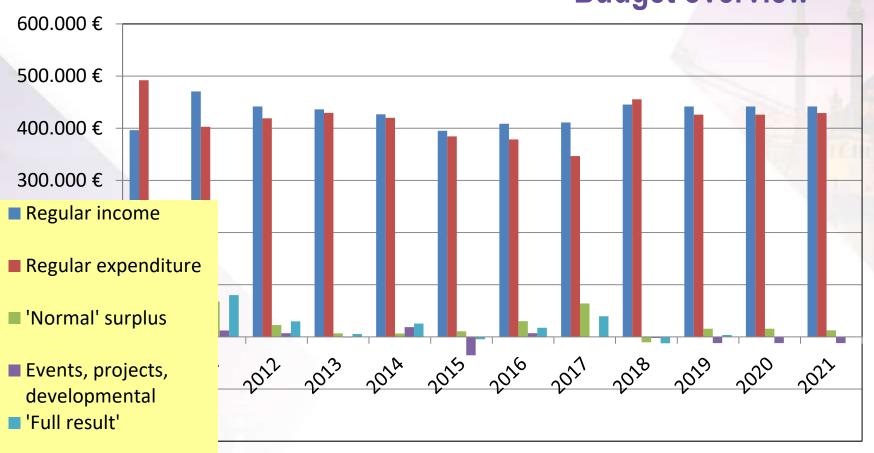

#### **Budget overview**

ORGANISED BY

THE SCIENCE OF WHERE

6-11 May 2018 ISTANBUL

#### Key measures decided by GA

- Regular income exceeds expenditure each year
- An overall surplus is returned over the 4-year period
- General reserve is 90-100% of regular annual expenditure
  - [using 4-year averaging of expenditure]

#### Key issues 2018-2021

- Target: Increase of Corporate Members (->TF for Corporate member)
- GA decided increase in subscription rate from 2019 for MAs
- Increase in subscription fee for Affiliate Members from 2019
- Administrative costs monitored carefully
- 2018 is a congress year and therefore higher expenses than in other years
- Arrears / Payment of Arreas / Write-Offs