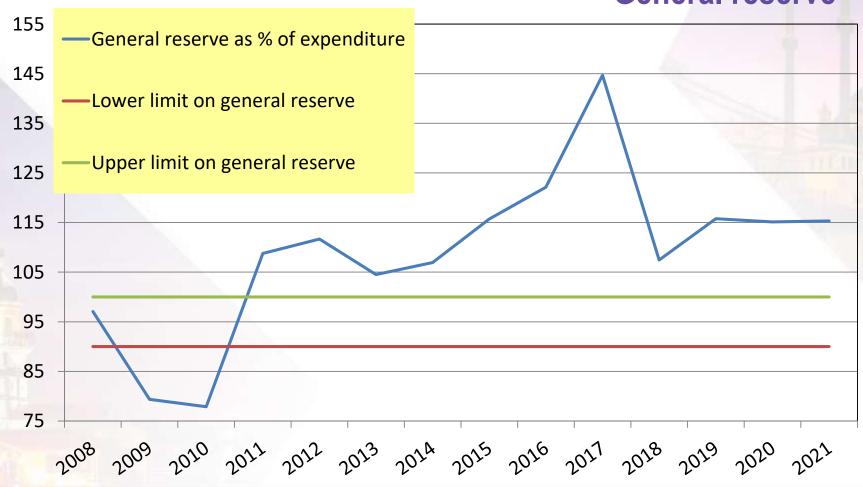

#### Key measures decided by GA

- Regular income exceeds expenditure each year
- An overall surplus is returned over the 4-year period
- General reserve is 90-100% of regular annual expenditure
  - [using 4-year averaging of expenditure]

#### **General reserve**