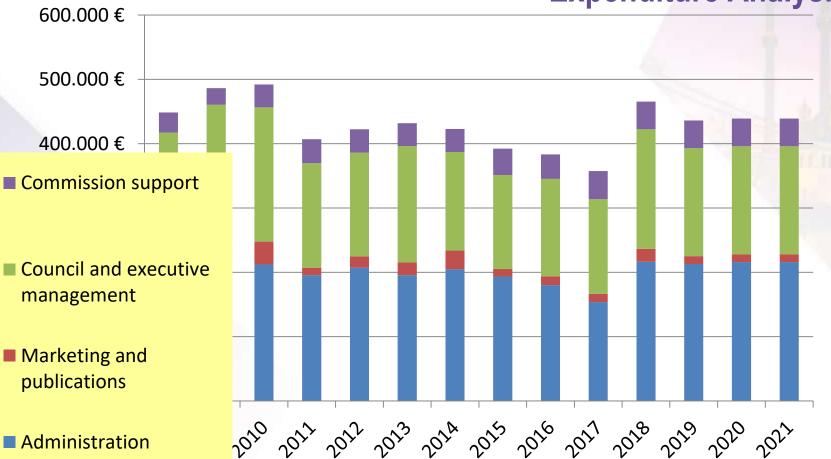

#### Income over time

6-11 May 2018 ISTANBUL

EMBRACING OUR SMART WORLD WHERE THE CONTINENTS CONNECT:

ENHANCING THE GEOSPATIAL MATURITY OF SOCIETIES

#### Financial performance 2017 - 1

- Subscription income €10,000 lower than budget!
- Increase from Member Associations (€10,000)
- Corporate members lower (€5,000)
- Very high write offs (€50,000 €18,000 higher than 2016)
- Arrears much lower than before .... but still €51,000 (€100,000 lower than 2014)
- Admin costs lower than budget extraordinary (€50,000)
- Low interest in general !!!

#### Financial performance 2017-2

- Regular income / regular expenditure: €54,000 over budget
- Final result € 47,000 over budget
- Developmental expenditure lower than expected
- Working Week and other activities higher than expected (€11,000) – less expenditure
- Budgeted conference income registered in normal income, rest under "Projects and development"
- It is suggested to increase the events reserve from €25,000 to €50,000 (-> higher uncertainty!)

#### Key issues 2018-2021

- Target: Increase of Corporate Members (->TF for Corporate member)
- GA decided increase in subscription rate from 2019 for MAs
- Increase in subscription fee for Affiliate Members from 2019
- Administrative costs monitored carefully
- 2018 is a congress year and therefore higher expenses than in other years
- Arrears / Payment of Arreas / Write-Offs