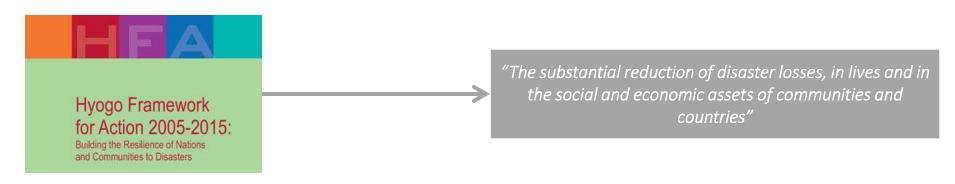

# Global efforts to reduce disaster losses

• Hyogo Framework for Action 2005 – 2015

EMBRACING OUR SMART WORLD WHERE THE CONTINENTS CONNECT

ENHANCING THE GEOSPATIAL MATURITY OF SOCIETIES

• Sendai Framework for Disaster Risk Reduction 2015 – 2030