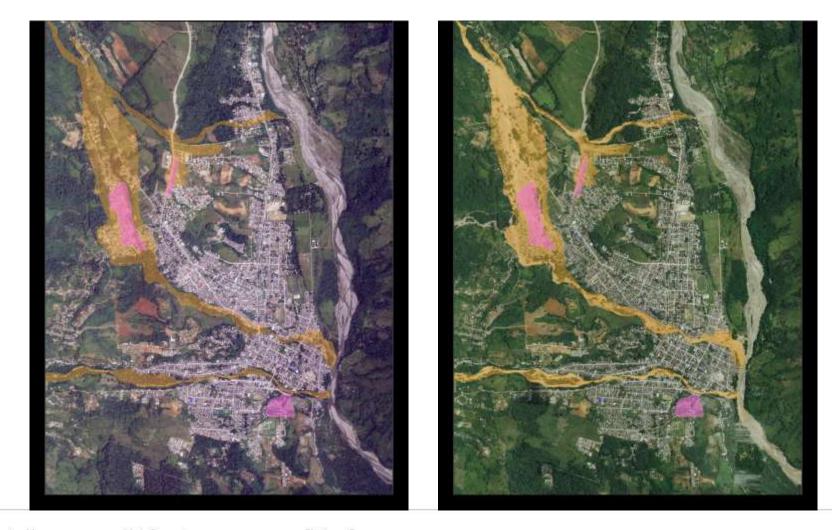

### CASE STUDY: MOCOA

EMBRACING OUR SMART WORLD WHERE THE CONTINENTS CONNECT:

**ENHANCING THE GEOSPATIAL MATURITY OF SOCIETIES** 

6-11 May 2018, İstanbul

Organized by

INTERNATIONAL FEDERATI

Main Supporters