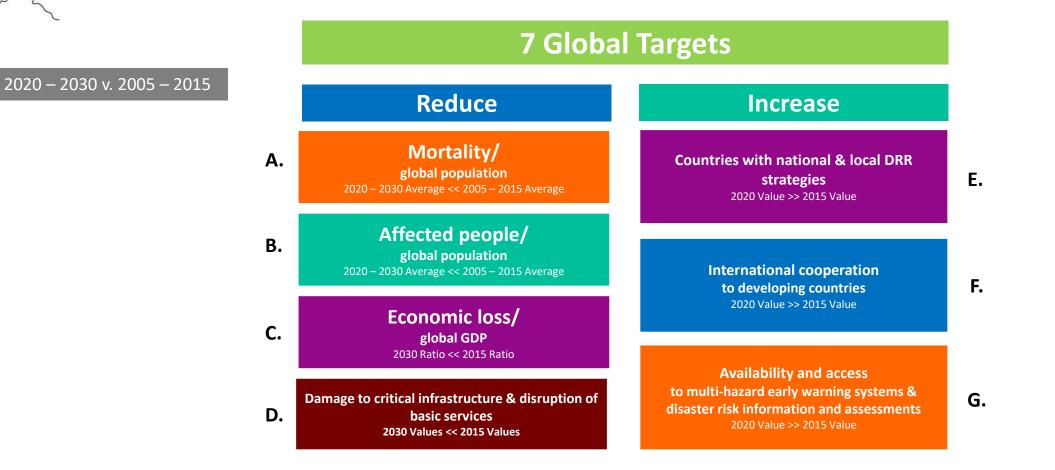

## EMBRACING OUR SMART WORLD WHERE THE CONTINENTS CONNECT: ENHANCING THE GEOSPATIAL MATURITY OF SOCIETIES 6–11 May 2018, İstanbul



**METHODOLOGY** 







METHODOLOGY

The multipurpose cadastre is a fundamental tool to integrate the land administration with the risk management

EMBRACING OUR SMART WORLD WHERE THE CONTINENTS CONNECT

ENHANCING THE GEOSPATIAL MATURITY OF SOCIETIES

6-11 May 2018, İstanbul







# Global efforts to reduce disaster losses

• Hyogo Framework for Action 2005 – 2015



EMBRACING OUR SMART WORLD WHERE THE CONTINENTS CONNECT

ENHANCING THE GEOSPATIAL MATURITY OF SOCIETIES

• Sendai Framework for Disaster Risk Reduction 2015 – 2030



EMBRACING OUR SMART WORLD WHERE THE CONTINENTS CONNECT: ENHANCING THE GEOSPATIAL MATURITY OF SOCIETIES 6–11 May 2018, İstanbul











Organized by

NTERNATIONAL FEDERATIO











EMBRACING OUR SMART WORLD WHERE THE CONTINENTS CONNECT: ENHANCING THE GEOSPATIAL MATURITY OF SOCIETIES 6–11 May 2018, İstanbul







INTERNATIONAL FEDERATIO

Main Supporters

Platinum Sponsors



esri



### CASE STUDY: MOCOA



EMBRACING OUR SMART WORLD WHERE THE CONTINENTS CONNECT:

**ENHANCING THE GEOSPATIAL MATURITY OF SOCIETIES** 

6-11 May 2018, İstanbul



Organized by

INTERNATIONAL FEDERATI

Main Supporters







### ENHANCING THE GEOSPATIAL MATURITY OF SOCIETIES **CONCLUSIONS / RECOMMENDATIONS**

• The multipurpose cadastre should be a basic input for the development of disaster risk management policies.

HE CONTINENTS CONNECT

6-11 May 2018, İstanbul

- It is from the cadastre that the necessary characteristics are identi