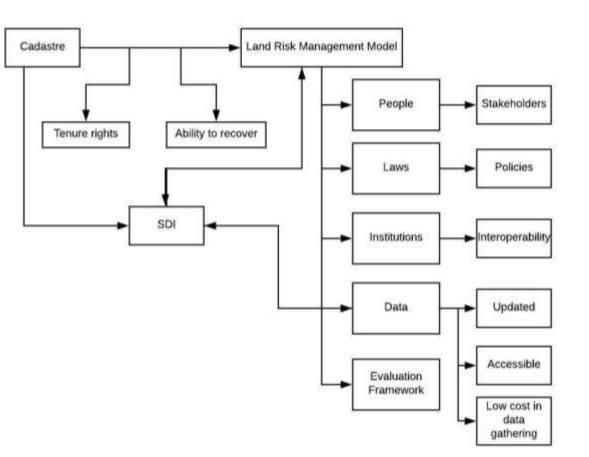

### ENHANCING THE GEOSPATIAL MATURITY OF SOCIETIES **CONCLUSIONS / RECOMMENDATIONS**

• The multipurpose cadastre should be a basic input for the development of disaster risk management policies.

HE CONTINENTS CONNECT

6-11 May 2018, İstanbul

- It is from the cadastre that the necessary characteristics are identified to determine the different types of risk to which a community is exposed.
- After the implementation of such policies, building capacity of interoperability amongst different entities is a must for governments.