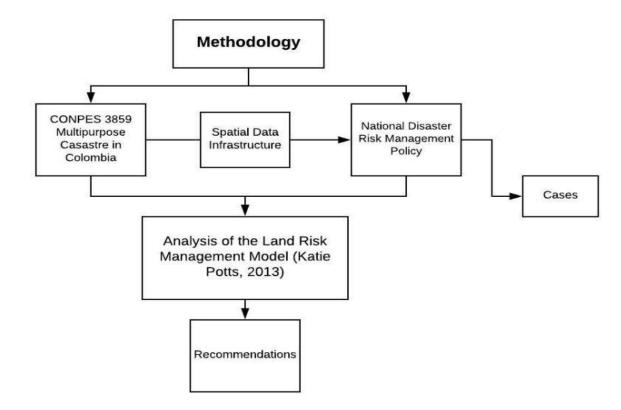

#### EMBRACING OUR SMART WORLD WHERE THE CONTINENTS CONNECT: ENHANCING THE GEOSPATIAL MATURITY OF SOCIETIES 6–11 May 2018, İstanbul

**METHODOLOGY** 

METHODOLOGY

The multipurpose cadastre is a fundamental tool to integrate the land administration with the risk management