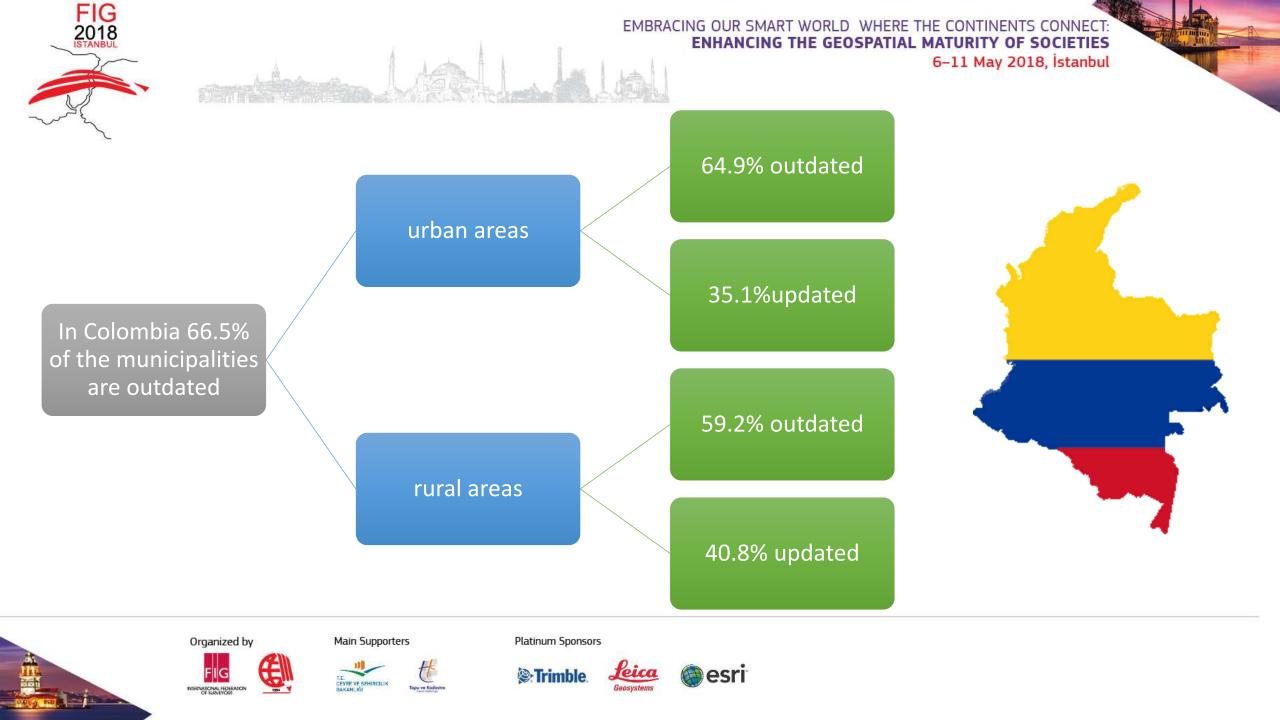

### Analysis of the Multipurpose Cadastre use for Risk and Disaster Management in Colombia

Sandra RODRÍGUEZ, Daniel PÁEZ, Ricardo CAMACHO, Colombia

### EMBRACING OUR SMART WORLD WHERE THE CONTINENTS CONNECT: ENHANCING THE GEOSPATIAL MATURITY OF SOCIETIES

Organized by

Main Supporters











## WHERE WE ARE TODAY

### Current cadastral management model

EMBRACING OUR SMART WORLD WHERE THE CONTINENTS CONNECT

**ENHANCING THE GEOSPATIAL MATURITY OF SOCIETIES** 

6-11 May 2018, İstanbul















1000 A

## CONPES 3859: Multipurpose Cadastre

EMBRACING OUR SMART WORLD WHERE THE CONTINENTS CONNECT

**ENHANCING THE GEOSPATIAL MATURITY OF SOCIETIES** 

| A national cartography<br>plan will be<br>implemented, which<br>will generate a new<br>basic cartography. |                                               | Technologi<br>interrelation v<br>generated bet<br>cadastre and re<br>ase 1: Pilot(2016)<br>Phase 2: Initial Expans<br>Phase 3: Final Expanse