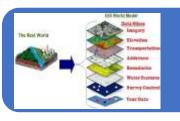

Mapping & GIS

Geodesy

Platinum Sponsors

Israeli cadastral lay

- ➤ Land settlement, covers today about 97% of the State of Israel and includes about 16,000 blocks that contain 800,000 parcels
- ➤ The cadaster layer is a puzzle of Registration Blocks and Subdivision Plans.
- > The accuracy of this layer is 5 cm to 5 meters.
- ➤ The accuracy depends on the quality of the method of the cadastral procedures and the way of Inserting the data into the National Cadastral database. (digitation, coordinates in old Israeli grid and approximatley transformation to modern Israeli grid IG05/12, coordinates in modern Israeli grid).
- ➤ Field division is an integral part of the cadastral division on SOI and it is the division responsible for inspection.