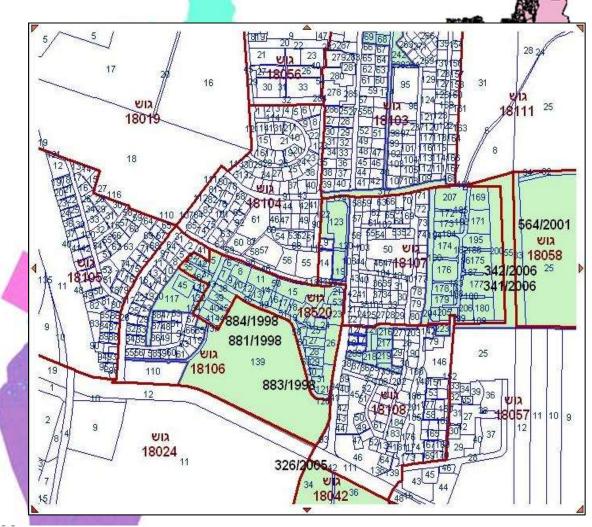

Mapping & GIS

Geodesy

Platinum Sponsors

Israeli cadastral lay

- ➤ Land settlement, covers today about 97% of the State of Israel and includes about 16,000 blocks that contain 800,000 parcels
- ➤ The cadaster layer is a puzzle of Registration Blocks and Subdivision Plans.
- > The accuracy of this layer is 5 cm to 5 meters.
- ➤ The accuracy depends on the quality of the method of the cadastral procedures and the way of Inserting the data into the National Cadastral database. (digitation, coordinates in old Israeli grid and approximatley transformation to modern Israeli grid IG05/12, coordinates in modern Israeli grid).
- ➤ Field division is an integral part of the cadastral division on SOI and it is the division responsible for inspection.

## Example of practical use of tablets in

inspection

Platinum Sponsors