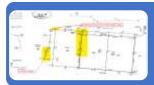

Mapping & GIS

Geodesy

Platinum Sponsors

Israeli cadastral lay

- ➤ Land settlement, covers today about 97% of the State of Israel and includes about 16,000 blocks that contain 800,000 parcels
- ➤ The cadaster layer is a puzzle of Registration Blocks and Subdivision Plans.
- > The accuracy of this layer is 5 cm to 5 meters.
- ➤ The accuracy depends on the quality of the method of the cadastral procedures and the way of Inserting the data into the National Cadastral database. (digitation, coordinates in old Israeli grid and approximatley transformation to modern Israeli grid IG05/12, coordinates in modern Israeli grid).
- ➤ Field division is an integral part of the cadastral division on SOI and it is the division responsible for inspection.