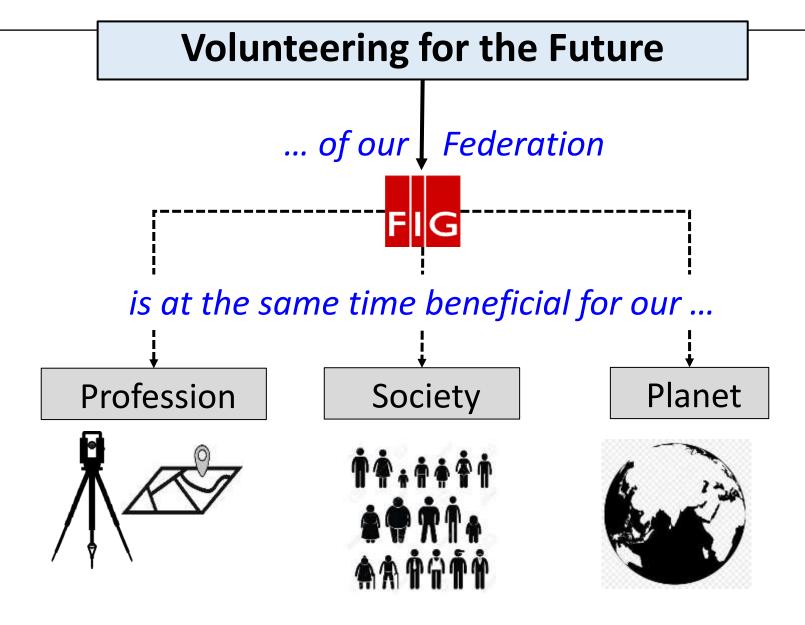

# **Volunteering for the Future!**

#### 2 questions ...

- ➤ Why volunteering??
- ➤ Volunteering for the future of what ...??

# How to volunteer?

- To **promote** FIG in our professional environment
- To participate in FIG Working Weeks and Congresses
- To encourage and motivate others to participate in FIG events and activities.
- To contribute actively to our events
- To participate actively in the work of our Commissions,
   Working Groups, Networks, and Task Forces.
- To assume responsibility as the Officer of a Commission, Network or Task Force.
- To **support** the next generation of FIG members