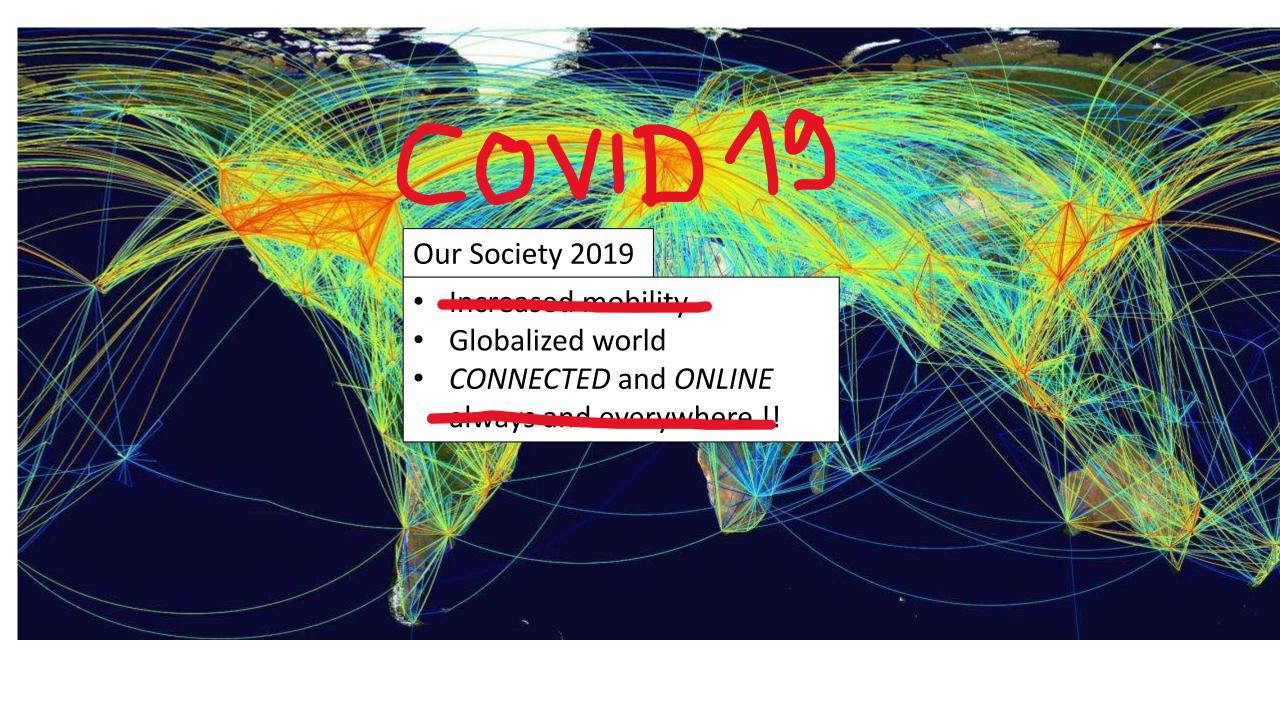

### Sunday 29 March 2020

Number of airborne flights in ECAC: 2928

11:26:03

Number of airborne flights in ECAC: 341

The impact of COVID on our ... Private Professional Personal Life Life FIG - Life