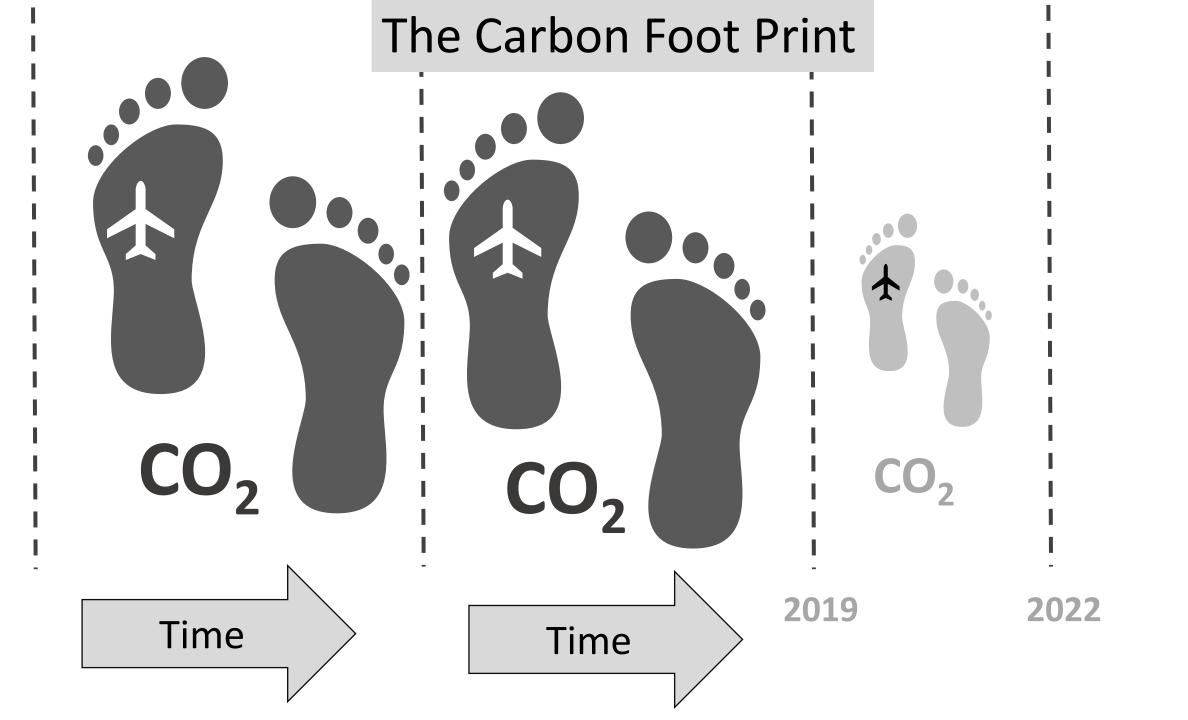

### Sunday 29 March 2020

Number of airborne flights in ECAC: 2928

11:26:03

Number of airborne flights in ECAC: 341

The impact of COVID on our ... Private Professional Personal Life Life FIG - Life