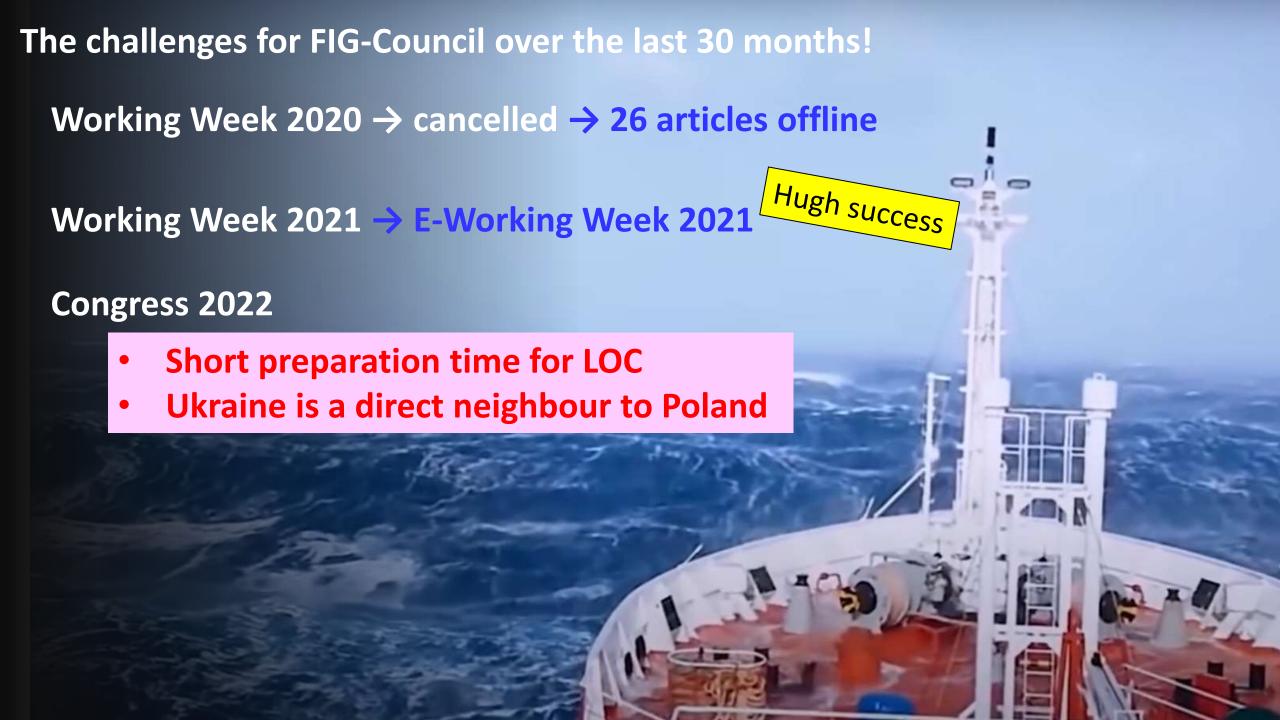

#### Ukraine

24<sup>th</sup> February: Russian military forces invaded Ukraine and this war is still ongoing

1st March: FIG-Council published a statement disapproving this hostile act and

requesting the Russian government to stop this immediately!

#### Ukraine

Due to the special situation / location of the hosting country Poland FIG Council decided

- 1. FIG-Council declared that Russian delegates and participants are **not welcome** at the Congress 2022 in Warsaw (Poland)
- 2. We did **not accept** registrations from Russia
- 3. We **rejected** Russian abstracts for presentation (they arrived before the 24<sup>th</sup> Feb)

#### Ukraine

- Before the 24<sup>th</sup> of February we discussed about *COVID19* and how it will affect our Congress?
- After the 24<sup>th</sup> of February we discussed in addition ... *Ukraine*

At this point I want to say a big thank you to our local organizers from Poland ...