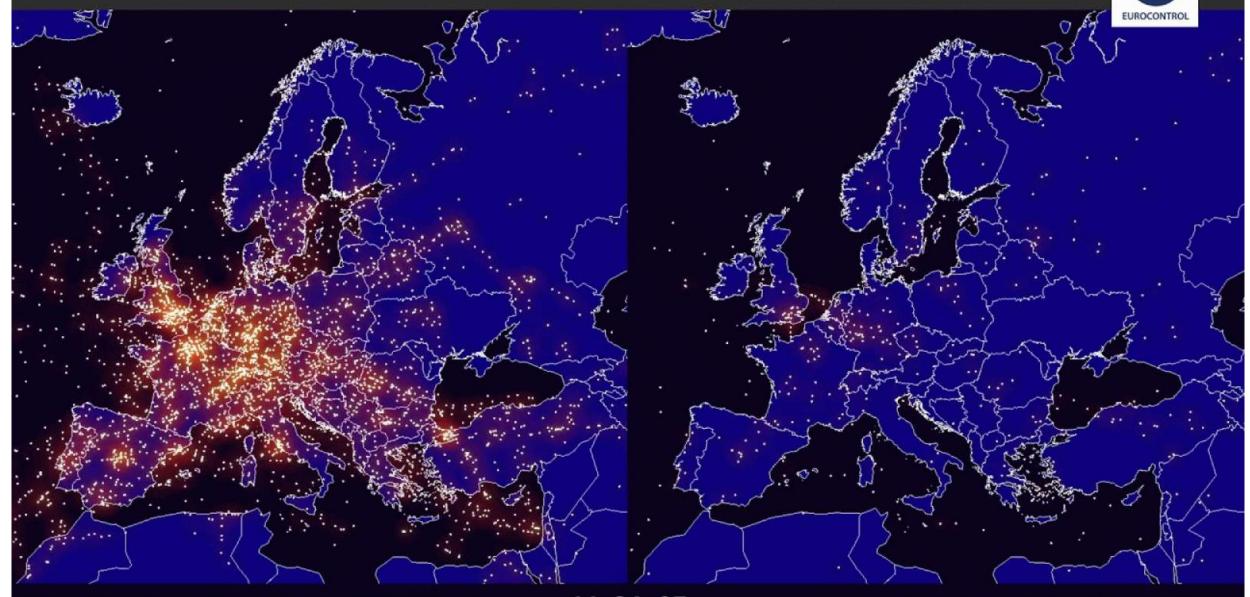

### Sunday 29 March 2020

Number of airborne flights in ECAC: 2928

11:26:03

Number of airborne flights in ECAC: 341

The impact of COVID on our ... Private Professional Personal Life Life FIG - Life